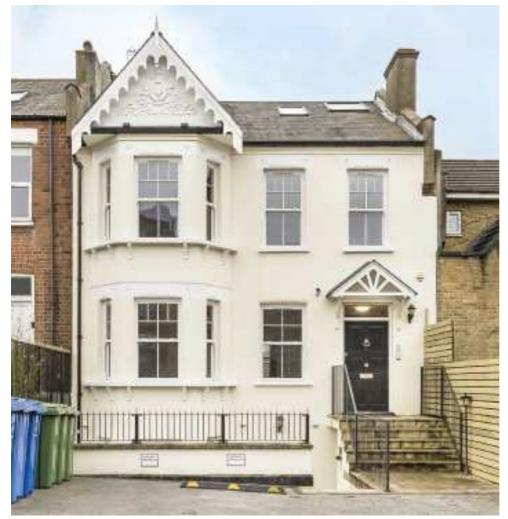

## Overhill Road, SE22 £450,000

Newly refurbished to high standard with two double bedrooms a lovely Victorian conversion flat on a quiet residential road in East Dulwich SE22. The property has a wonderful airy feel to it and has been newly decorated. The property comes to the market chain free and with the share of freehold.

Overhill road is well located for transport links to central London. Nearby Forest Hill and East Dulwich stations, buses on Lordship Lane will also take you right into central London. Lordship Lane has a wealth of shops, bars and restaurants.