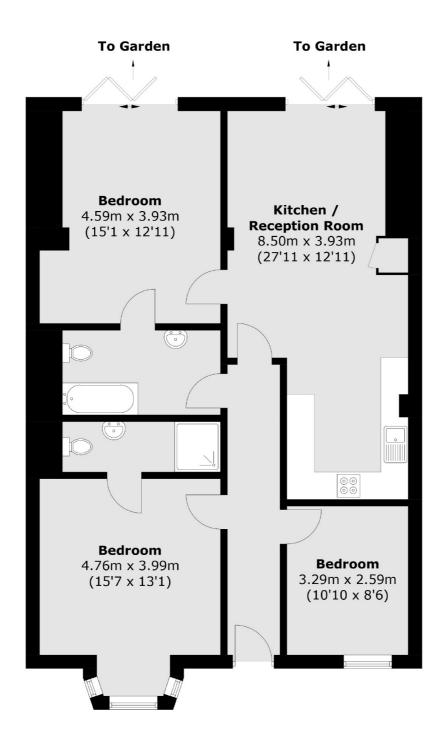

### Overhill Road, London, SE22

Total area (approx.): 97.9 sq. m (1,053.8 sq. ft)

East Dulwich

98 Grove Vale

020 8742 4142

London

Sales

SE22 8DR