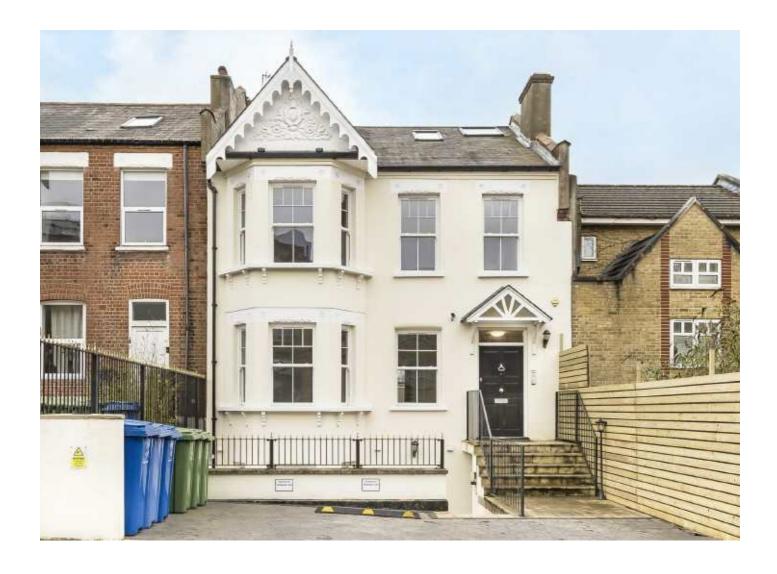

## Overhill Road, SE22 £650,000

A very bright and spacious newly renovated Victorian conversion flat, situated on a quiet residential road in East Dulwich.

Overhill road is well located for transport links to central London. Nearby Forest Hill and East Dulwich stations, buses on Lordship Lane will also take you right into central London. Lordship Lane has a wealth of shops, bars and restaurants.

### Overhill Road, SE22

An exceptionally large three bedroom Victorian conversion flat with a huge private garden and a wonderful view. The property has three double bedrooms two bathrooms, large reception room overlooking the garden and the added bonus of off street parking. The properties have been renovated to a high standard by the current owners and are offered to the market, chain free.