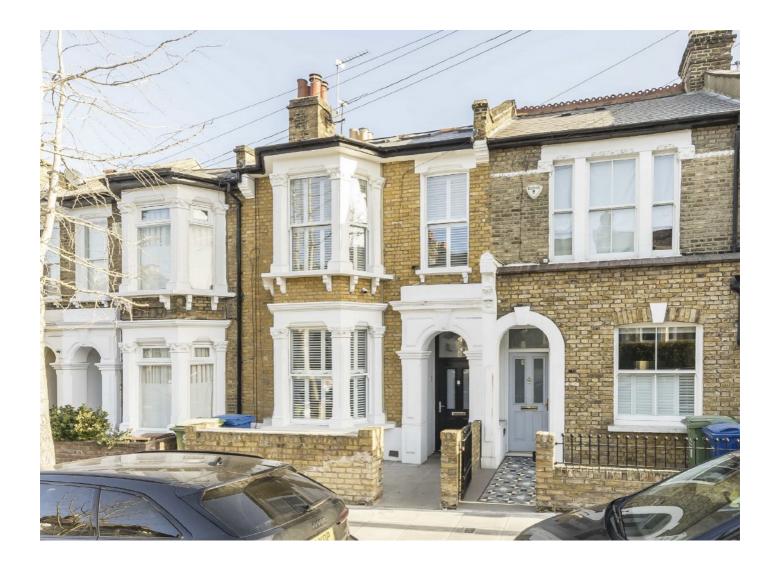

## Adys Road, SE15

This natural four bedroom period house has been updated and remodelled throughout.

The double reception room has been fully opened up to the entrance hall and is noticeably bright with large windows and high ceilings. The kitchen benefits from having integrated appliances, an island accommodating additional seating area and bi-fold doors leading out to a low maintenance landscaped rear garden which is well balanced with raised borders and artificial lawn.

Adys Road is a sought after residential street perfectly positioned within easy reach of the shops, restaurants and bars of Lordship Lane. Mainline rial links can be found at both Peckham Rye and East Dulwich Stations, whilst the open spaces of Goose Green and Peckham Rye Park are easily accessible.