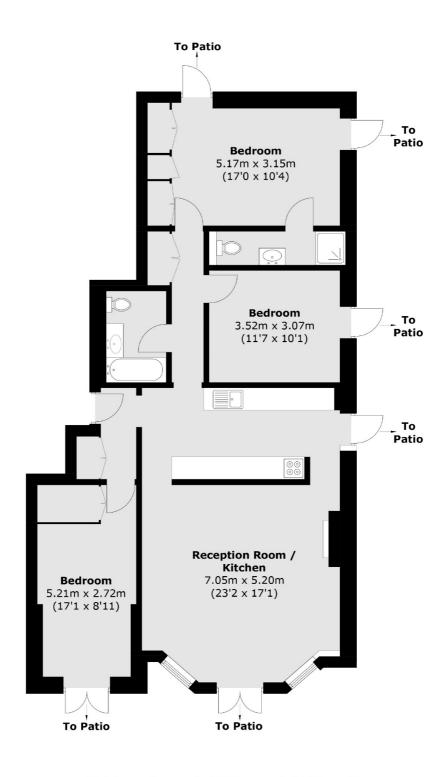

### Sydenham Hill, London, SE26

Total area (approx.): 101.2 sq. m (1,089.3 sq. ft)

East Dulwich

98 Grove Vale

020 8742 4143

London

Lettings

SE22 8DR