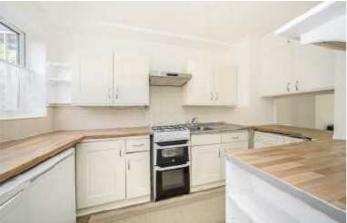

This light and naturally bright house provides superb living space. The ground floor offers a separate kitchen and spacious reception room with full width glass sliding doors opening onto the lawned garden with paved patio. Whilst upstairs, there are two generous double bedrooms both with built in storage and served by a family bathroom/WC. Further storage is available in a useful brick built shed situated within the front garden.

## Norcroft Gardens, SE22

This light and naturally bright house provides superb living space. The ground floor offers a separate kitchen and spacious reception room with full width glass sliding doors opening onto the lawned garden with paved patio. Whilst upstairs, there are two generous double bedrooms both with built in storage and served by a family bathroom/WC. Further storage is available in a useful brick built shed situated within the front garden.