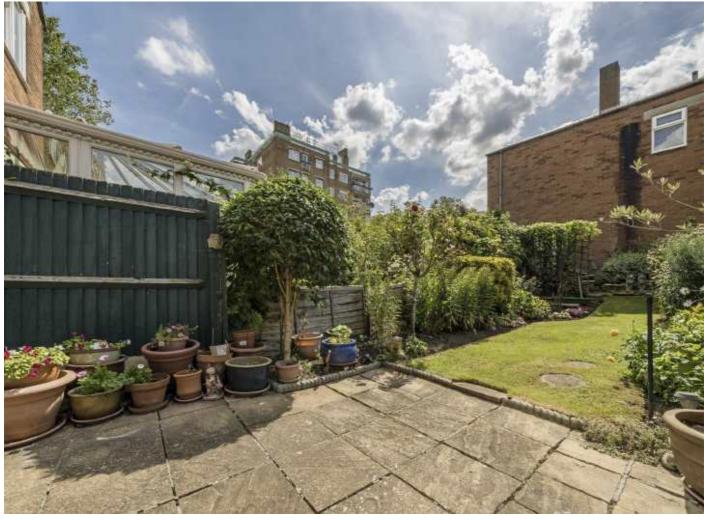

This light and naturally bright house provides superb living space. The ground floor offers a separate kitchen and spacious reception room with full width glass sliding doors opening onto the lawned garden with paved patio. Whilst upstairs, there are two generous double bedrooms both with built in storage and served by a family bathroom/WC. Further storage is available in a useful brick built shed situated within the front garden.

## Norcroft Gardens, SE22

This light and naturally bright house provides superb living space. The ground floor offers a separate kitchen and spacious reception room with full width glass sliding doors opening onto the lawned garden with paved patio. Whilst upstairs, there are two generous double bedrooms both with built in storage and served by a family bathroom/WC. Further storage is available in a useful brick built shed situated within the front garden.