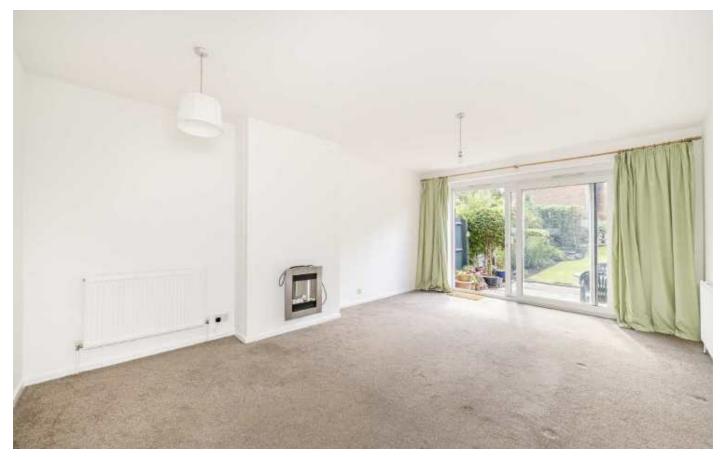

This light and naturally bright house provides superb living space. The ground floor offers a separate kitchen and spacious reception room with full width glass sliding doors opening onto the lawned garden with paved patio. Whilst upstairs, there are two generous double bedrooms both with built in storage and served by a family bathroom/WC. Further storage is available in a useful brick built shed situated within the front garden.

## Norcroft Gardens, SE22

This light and naturally bright house provides superb living space. The ground floor offers a separate kitchen and spacious reception room with full width glass sliding doors opening onto the lawned garden with paved patio. Whilst upstairs, there are two generous double bedrooms both with built in storage and served by a family bathroom/WC. Further storage is available in a useful brick built shed situated within the front garden.