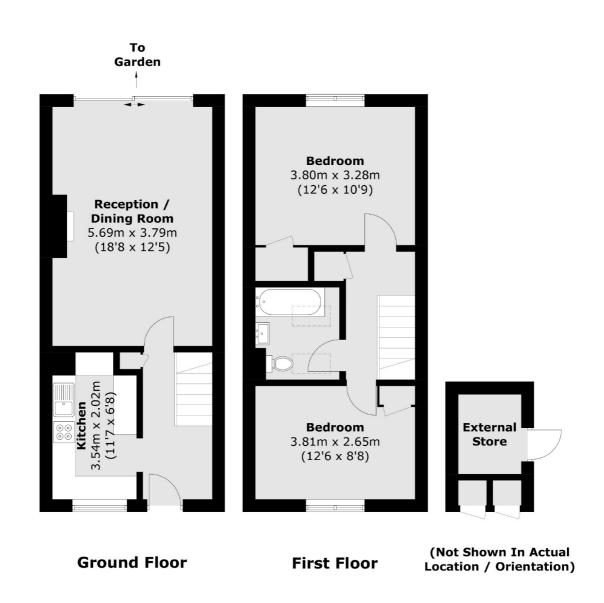

### Norcroft Gardens, London, SE22

Total area (approx.): 71.6 sq. m (770.7 sq. ft) External Store (approx.): 4.1 sq. m (44.1 sq. ft)

East Dulwich

98 Grove Vale

020 8742 4142

London

Sales

**SE22 8DR** 