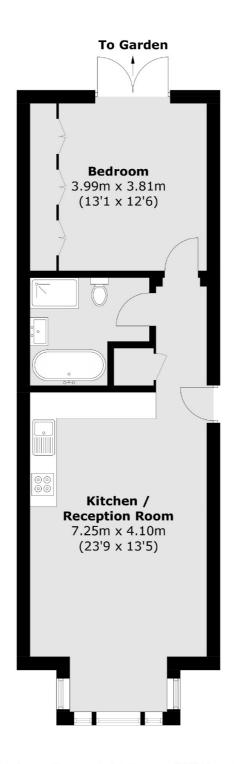

### Mundania Road, London, SE22

Total area (approx.): 53.3 sq. m (573.7 sq. ft)

East Dulwich

98 Grove Vale

020 8742 4142

London

Sales

SE22 8DR