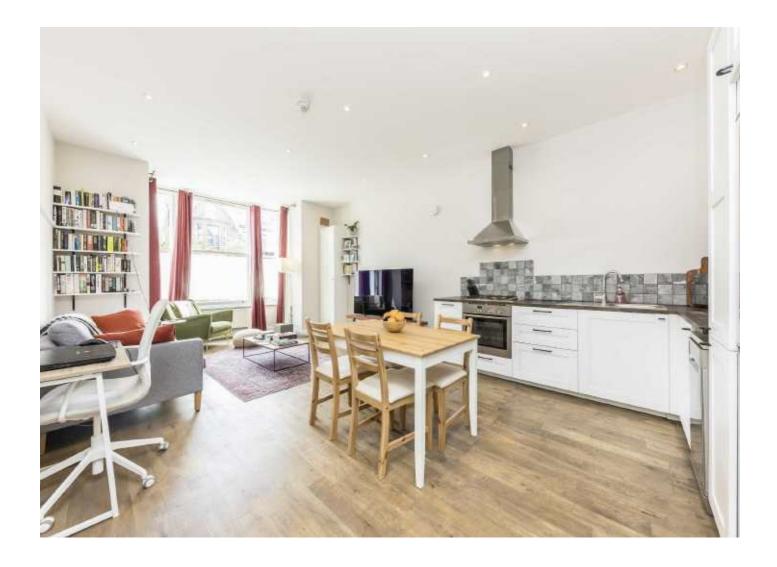

## Mundania Road, SE22

Contemporary in feel throughout, it offers a light open plan living space with a sleek modern kitchen, stylish bathroom and double bedroom with fitted storage leading to a private patio garden and onto a large communal garden. Sold with share of freehold and no onward chain.