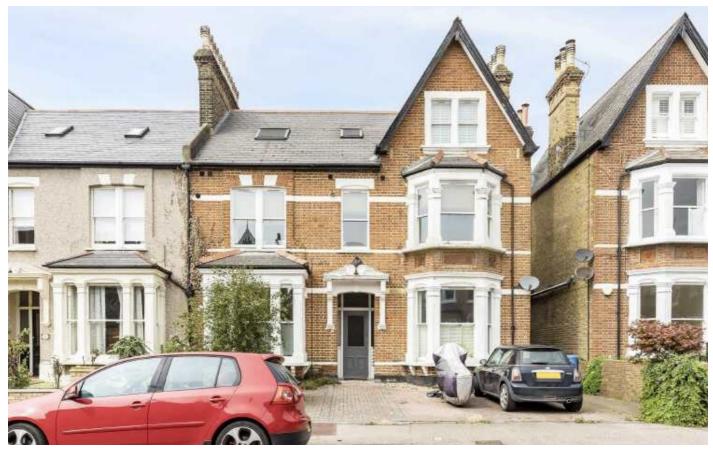

### Mundania Road, SE22 £425,000

This superb ground floor one-bedroom garden flat is ideally located in an imposing Victorian house, situated on one of SE22's most prestigious roads.

Mundania Road is a popular tree-lined street within easy reach to local amenities including a number of independent shops and bars with both Rye Lane and Lordship Lane within walking distance. The Green open spaces of Peckham Rye Park. There are frequent bus routes along Forest Hill Road and rail links from Peckham Rye and Honor Oak Park.