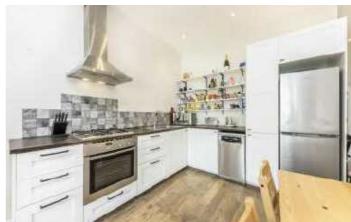

## Mundania Road, SE22

Contemporary in feel throughout, it offers a light open plan living space with a sleek modern kitchen, stylish bathroom and double bedroom with fitted storage leading to a private patio garden and onto a large communal garden. Sold with share of freehold and no onward chain.