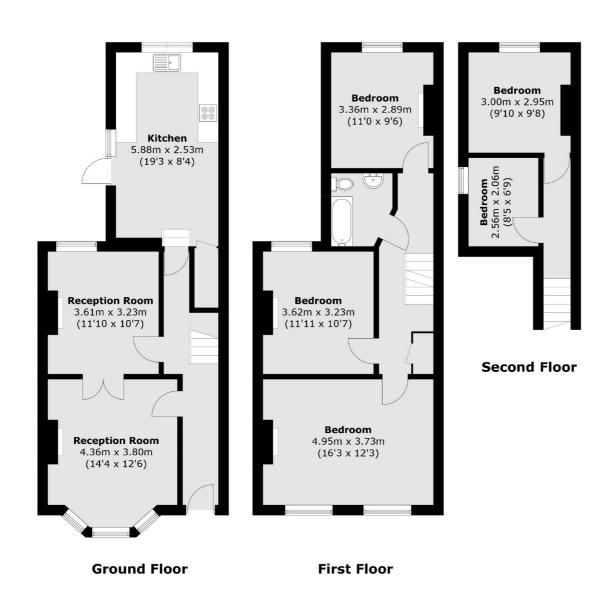

## Forest Hill Road, London, SE22

Total area (approx.): 130.1 sq. m (1400.4 sq. ft)

East Dulwich

98 Grove Vale

020 8742 4142

London

Sales

SE22 8DR