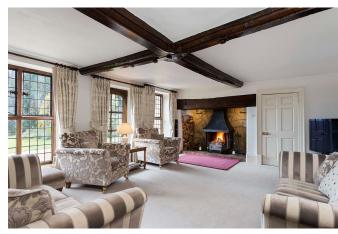

## Claverdon Hall, Lye Green, Claverdon

A beautifully maintained luxury home and history combined.

This magnificent home must be one of the best Manor Houses in the County of Warwickshire. Set in approaching 3 acres of beautiful private gardens the original features have been sympathetically update through the centuries. Today this Grade II stunning family home provides no less than 4 reception rooms, 6 bedrooms, 3 bathrooms. Nearly six thousand square feet of exceptional charm & character. Standing on the edge of the village with the very best of Warwickshires rolling countryside in both directions.

The house & grounds are beautifully & carefully maintained. It is safe for you to assume that every room both downstairs & up are a credit to the care & attention given to their home by our clients. In addition to beams, wood panelling and an Aga you have contemporary kitchen, bathrooms & en-suites.