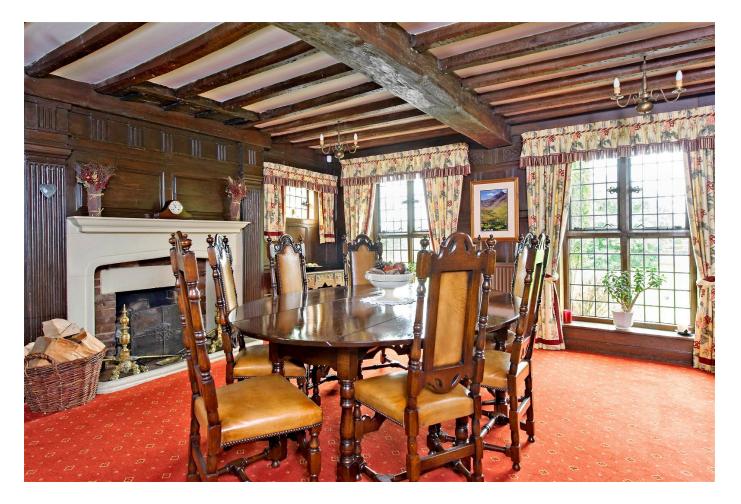

## Claverdon Hall, Lye Green, Claverdon

A beautifully maintained luxury home and history combined.

This magnificent home must be one of the best Manor Houses in the County of Warwickshire. Set in approaching 3 acres of beautiful private gardens the original features have been sympathetically update through the centuries. Today this Grade II stunning family home provides no less than 4 reception rooms, 6 bedrooms, 3 bathrooms. Nearly six thousand square feet of exceptional charm & character. Standing on the edge of the village with the very best of Warwickshires rolling countryside in both directions.

The house & grounds are beautifully & carefully maintained. It is safe for you to assume that every room both downstairs & up are a credit to the care & attention given to their home by our clients. In addition to beams, wood panelling and an Aga you have contemporary kitchen, bathrooms & en-suites.