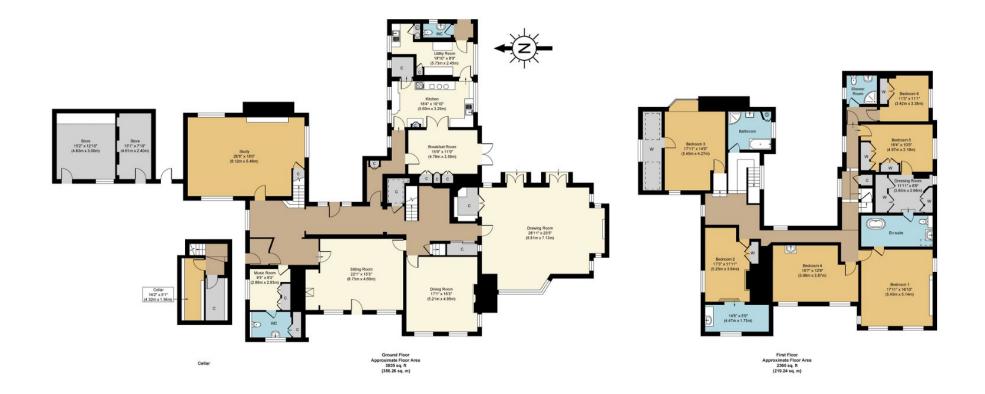

## Approx. Gross Internal Floor Area 6194 sq. ft. (575.50 sq. m)

Whilst every attempt has been made to ensure the accuracy of the floor plan contained here, measurements of doors, windows, rooms and any other items are approximate and no responsibility is taken for any error, omission, or mis-statement. The measurements should not be relied upon for valuation, transaction and/or funding purposes This plan is for illustrative purposes only and should be used as such by any prospective purchaser or tenant. The services, systems and appliances shown have not been tested and no guarantee as to their operability or efficiency can be given.
Copyright V360 Ltd 2024 | www.houseviz.com