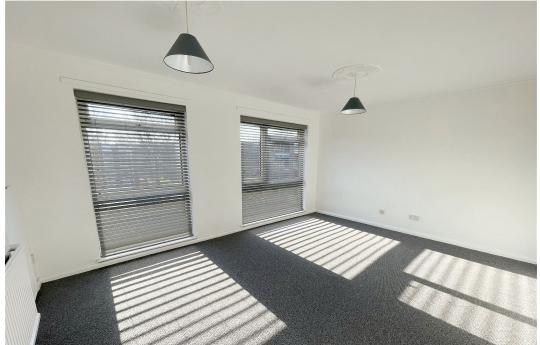

#### LOUNGE/ DINING ROOM

Two double glazed windows to front, radiator, two built in cupboards.