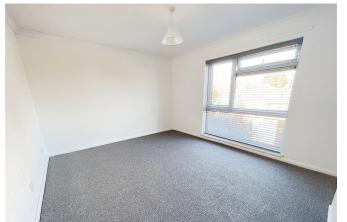

#### **BEDROOM TWO**

Double glazed window to front, radiator, two built in cupboard.