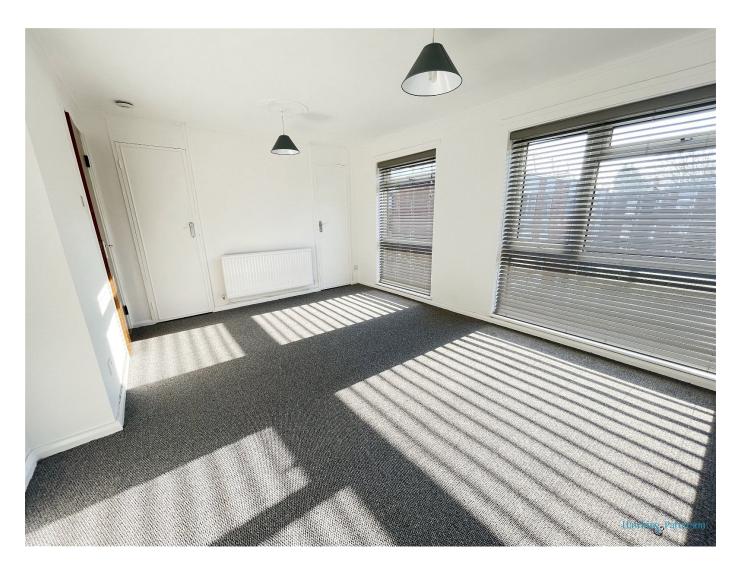

## **BEDROOM ONE**

Double glazed window to rear and radiator.

#### **BEDROOM TWO**

Double glazed window to front, radiator, two built in cupboard.