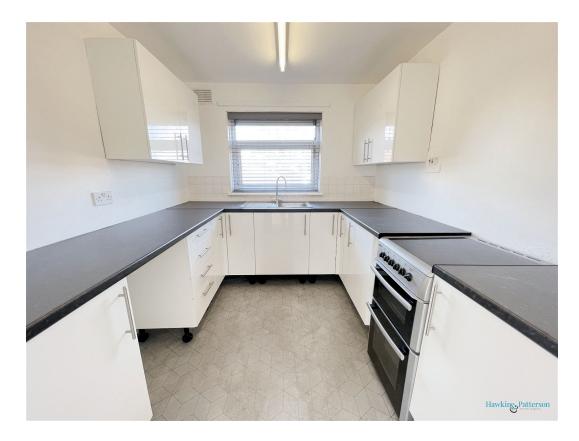

## KITCHEN

Refitted white gloss fronted base, wall and drawer units with roll top worksurfaces, sink drainer unit, double glazed window to rear, brand new electric cooker (available via separate negotiation), plumbing and space for washing machine.