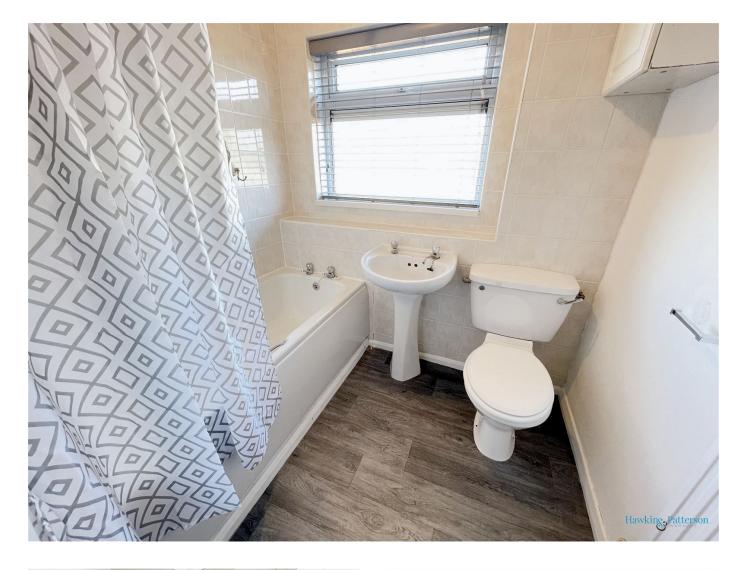

#### BATHROOM

White suite, pedestal wash basin, WC, panelled bath with Triton electric shower over, Expelair extractor, tiled splash backs.