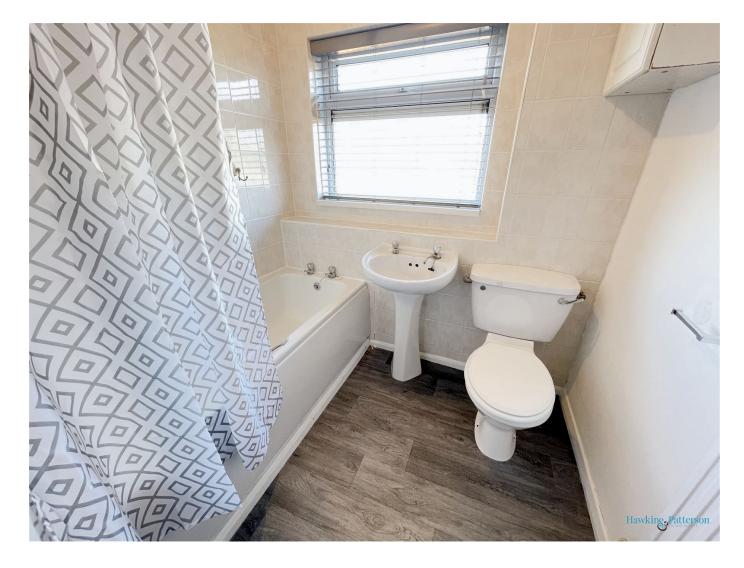

### BATHROOM

White suite, pedestal wash basin, WC, panelled bath with Triton electric shower over, Expelair extractor, tiled splash backs.