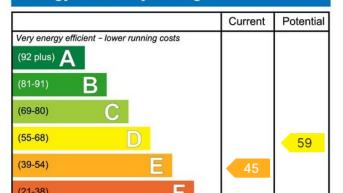

ts with roll top worksurfaces, sink drainer unit, double glazed window to rear, brand new electric cooker (available via separate negotiation), plumbing and space for washing machine.

#### BEDROOM ONE

Double glazed window to rear and radiator.

## **BEDROOM TWO**

Double glazed window to front, radiator, two built in cupboard.

### BATHROOM

White suite, pedestal wash basin, WC, panelled bath with Triton electric shower over, Expelair extractor, tiled splash backs.

## OUTSIDE

There are communal garden surrounding the flats with areas of laid lawn, sitting areas, paved path's and external lighting. There is a communal car park for residents and guests.

We have been advised there are 88 years remaining on the lease. Service charge is £854.00 per annum.





## Energy Efficiency Rating





#### Approx. Gross Internal Floor Area 641 sq. ft. (59.6 sq. m.)

Whilst every attempt has been made to ensure the accuracy of the floor plan contained here, measurements of doors, windows, rooms and any other items are approximate and no responsibility is taken for any error, onrisesion, or mis-statement. The measurements should not be relied upon for valuation, transaction and/or funding purposes This plan is for illustrative purposes only and should be used as such by any prospective purphaser or tenant. The service, systems and appliances shown have not been tested and no guarantee as to their operability or efficiency can be given. Copyright V380 L42 2023 I www.houseviz.com