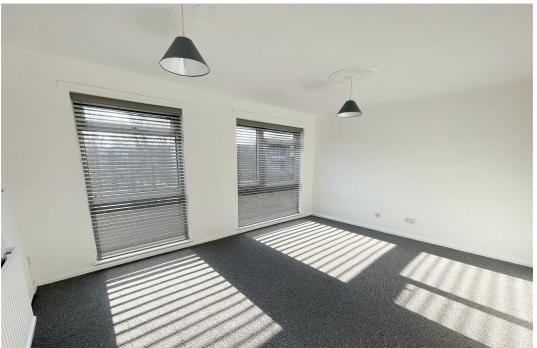

## LOUNGE/ DINING ROOM

Two double glazed windows to front, radiator, two built in cupboards.