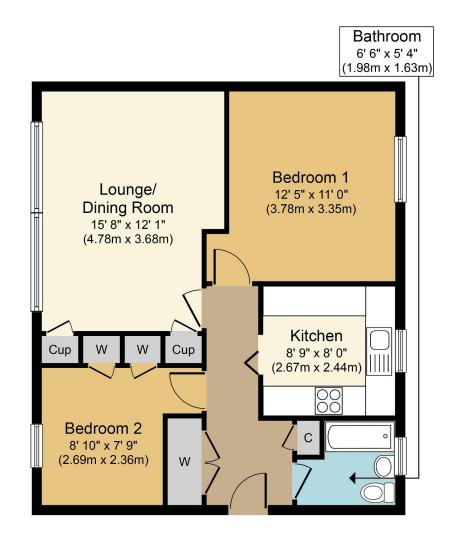

#### Approx. Gross Internal Floor Area 641 sq. ft. (59.6 sq. m.)

Whilst every attempt has been made to ensure the accuracy of the floor plan contained here, measurements of doors, windows, rooms and any other items are approximate and no responsibility is taken for any error, onrisesion, or mis-statement. The measurements should not be relied upon for valuation, transaction and/or funding purposes This plan is for illustrative purposes only and should be used as such by any prospective purphaser or tenant. The service, systems and appliances shown have not been tested and no guarantee as to their operability or efficiency can be given. Copyright V380 L42 2023 I www.houseviz.com

## LOUNGE/ DINING ROOM

Two double glazed windows to front, radiator, two built in cupboards.

#### **KITCHEN**

Refitted white gloss fronted base, wall and drawer units with roll top worksurfaces, sink drainer unit, double glazed window to rear, brand new electric cooker (available via separate negotiation), plumbing and space for washing machine.

#### BEDROOM ONE

Double glazed window to rear and radiator.

## **BEDROOM TWO**

Double glazed window to front, radiator, two built in cupboard.

### BATHROOM

White suite, pedestal wash basin, WC, panelled bath with Triton electric shower over, Expelair extractor, tiled splash backs.