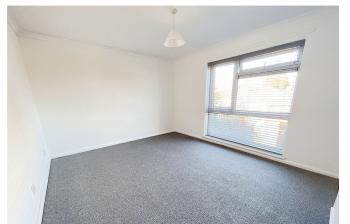

## **BEDROOM TWO**

Double glazed window to front, radiator, two built in cupboard.