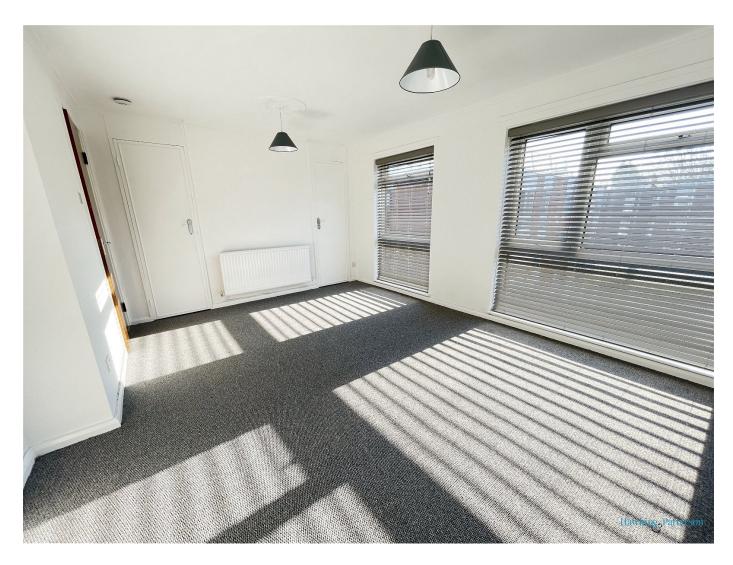

#### BEDROOM ONE

Double glazed window to rear and radiator.

## **BEDROOM TWO**

Double glazed window to front, radiator, two built in cupboard.