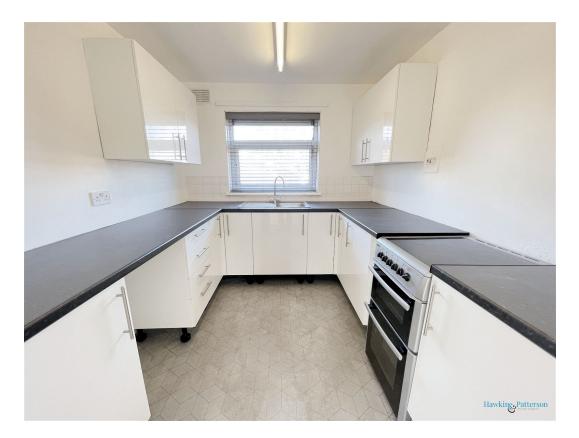

#### **KITCHEN**

Refitted white gloss fronted base, wall and drawer units with roll top worksurfaces, sink drainer unit, double glazed window to rear, brand new electric cooker (available via separate negotiation), plumbing and space for washing machine.