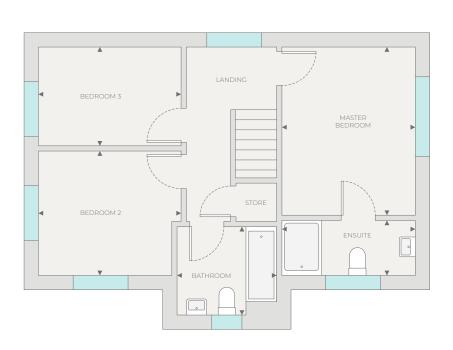

### **FIRST FLOOR**

Master Bedroom

4.05m x 3.48m 13'3" x 11'5"

EnSuite

2.63m x 2.01m 8'7" x 6'7

Bedroom 2

4.36m x 3.14m 14'3" x 10'3"

Bedroom 3

4.11m x 2.93m 13'5" x 9'7"

Bedroom 4

3.35m x 3.53m 10'11" x 11'7"

Bathroom

2.21m x 2.25m 7'3" x 7'4'

OXFORD

4 BEDROOM DETACHED HOME (1,335ft<sup>2</sup>)