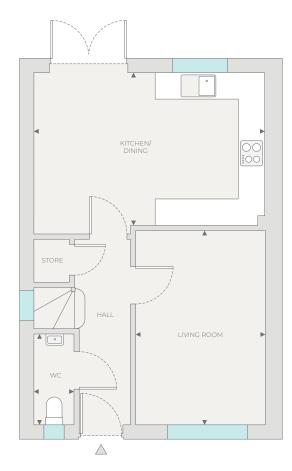

### THE **KINGSLEY**

3 BEDROOM SEMI-DETACHED HOME

### **GROUND FLOOR**

Kitchen/Dining

Cloakroom/WC

1.93m x 0.94m 6'4" x 3'1"

Living Room

4.84m x 3.20m 15'10" x 10'6"

### **FIRST FLOOR**

Bedroom 2

3.67m x 4.84m 12'0" x 15'10"

Bedroom 3

Bathroom