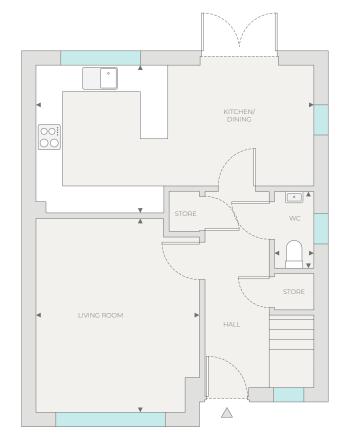

### **GROUND FLOOR**

Kitchen/Dining

3.49m x 7.03m 11'5" x 23'0

Utility

3.16m x 1.69m 10'4" x 5'6"

Cloakroom/WC

0.90m x 1.69m 2'11" x 5'6

Living Room

4.63m x 3.53m 15'2" x 11'7