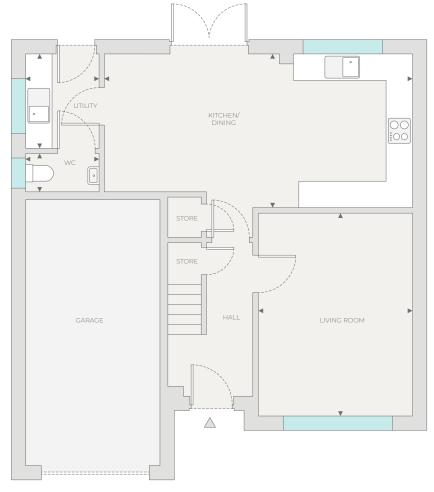

### **GROUND FLOOR**

Kitchen/Dining

3.49m x 7.03m 11'5" x 23'0

Utility

3.16m x 1.69m 10'4" x 5'6"

Cloakroom/WC

0.90m x 1.69m 2'11" x 5'6

Living Room

4.63m x 3.53m 15'2" x 11'7