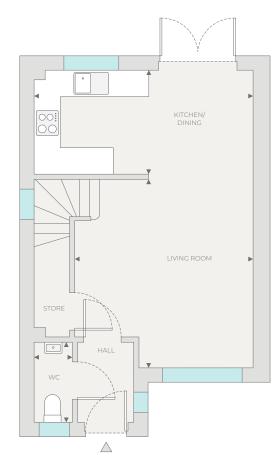

### THE **KINGSLEY**

3 BEDROOM SEMI-DETACHED HOME

### **GROUND FLOOR**

Kitchen/Dining

Cloakroom/WC

1.93m x 0.94m 6'4" x 3'1"

Living Room

4.84m x 3.20m 15'10" x 10'6"