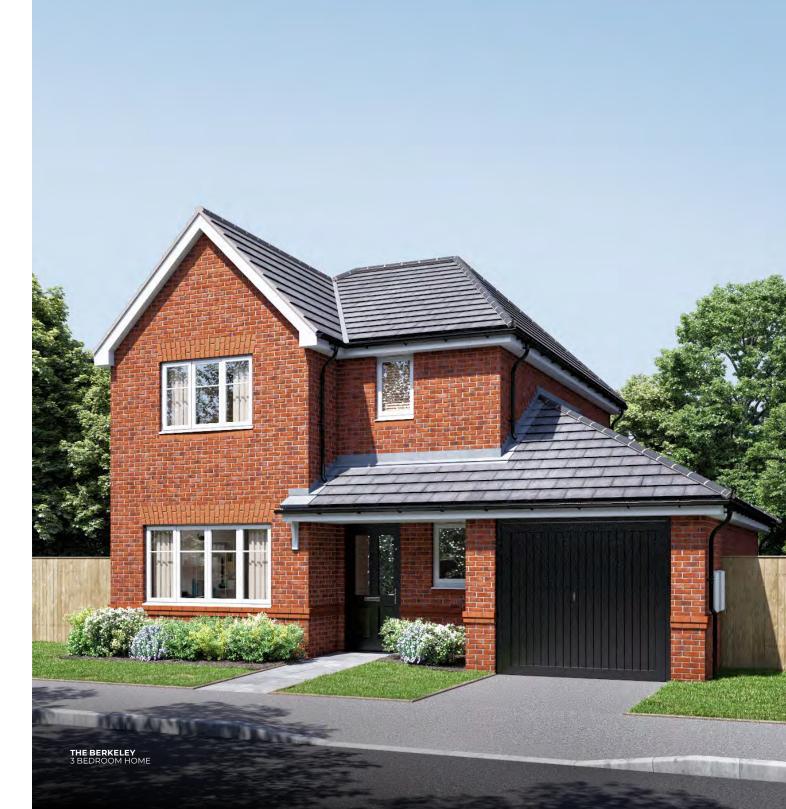

## THE **BERKELEY**

3 BEDROOM DETACHED HOME

### **OVERALL PLOT SIZE**

03m<sup>2</sup> 1,109ft

### **GROUND FLOOR**

Kitchen/Dining

3.35m x 7.19m 11'0" x 23'7"

Utility

2.28m x 1.87m 7′5″ x 6′1′

Cloakroom/WC

109m x 152m 3'7" x 4'1

Living Room

4.88m x 3.19m 16'0" x 10'5"

### **FIRST FLOOR**

Master Bedroom

5.59m x 3.19m 11'9" x 10'5"

EnSuite

2.13m x 1.65m 7'0" x 5'5"

Bedroom 2

.05m x 2 52m 13'3" x 8'3"

Bedroom 3

2.49m x 3.38m 8'2" x 11'1"

Bathroom

2.10m x 1.99m 6'10" x 6'6

FITZROY

3 BEDROOM DETACHED HOME (1,044ft<sup>2</sup>)