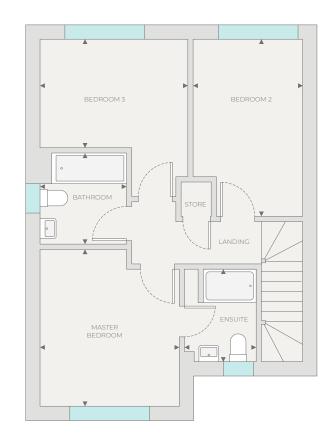

### **FIRST FLOOR**

Master Bedroom

4.05m x 3.48m 13'3" x 11'5"

EnSuite

2.63m x 2.01m 8'7" x 6'7

Bedroom 2

4.36m x 3.14m 14'3" x 10'3"

Bedroom 3

4.11m x 2.93m 13'5" x 9'7"

Bedroom 4

3.35m x 3.53m 10'11" x 11'7"

Bathroom

2.21m x 2.25m 7'3" x 7'4'

OXFORD

4 BEDROOM DETACHED HOME (1,335ft<sup>2</sup>)