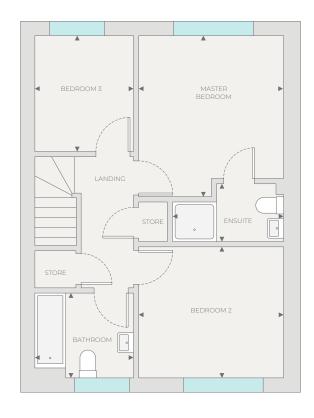

### **FIRST FLOOR**

Master Bedroom

4.05m x 3.48m 13'3" x 11'5"

EnSuite

2.63m x 2.01m 8'7" x 6'7

Bedroom 2

4.36m x 3.14m 14'3" x 10'3"

Bedroom 3

4.11m x 2.93m 13'5" x 9'7"

Bedroom 4

3.35m x 3.53m 10'11" x 11'7"

Bathroom

2.21m x 2.25m 7'3" x 7'4'

OXFORD

4 BEDROOM DETACHED HOME (1,335ft<sup>2</sup>)