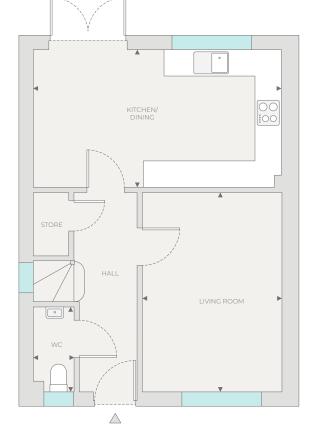

### **GROUND FLOOR**

Kitchen/Dining

3.49m x 7.03m 11'5" x 23'0

Utility

3.16m x 1.69m 10'4" x 5'6"

Cloakroom/WC

0.90m x 1.69m 2'11" x 5'6

Living Room

4.63m x 3.53m 15'2" x 11'7