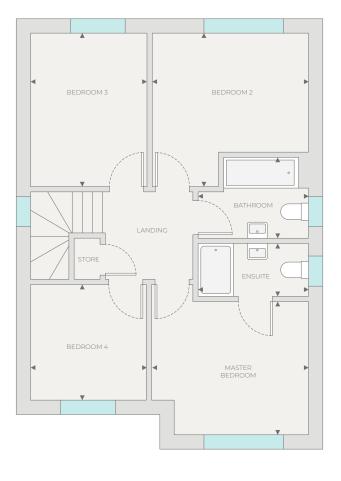

### **FIRST FLOOR**

Master Bedroom

4.05m x 3.48m 13'3" x 11'5"

EnSuite

2.63m x 2.01m 8'7" x 6'7

Bedroom 2

4.36m x 3.14m 14'3" x 10'3"

Bedroom 3

4.11m x 2.93m 13'5" x 9'7"

Bedroom 4

3.35m x 3.53m 10'11" x 11'7"

Bathroom

2.21m x 2.25m 7'3" x 7'4'

OXFORD

4 BEDROOM DETACHED HOME (1,335ft<sup>2</sup>)