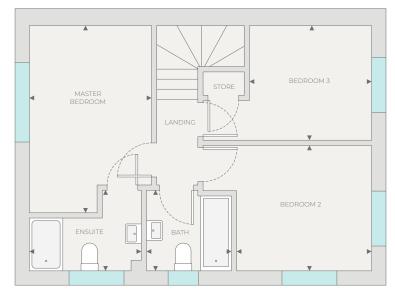

### **FIRST FLOOR**

Master Bedroom

4.05m x 3.48m 13'3" x 11'5"

EnSuite

2.63m x 2.01m 8'7" x 6'7

Bedroom 2

4.36m x 3.14m 14'3" x 10'3"

Bedroom 3

4.11m x 2.93m 13'5" x 9'7"

Bedroom 4

3.35m x 3.53m 10'11" x 11'7"

Bathroom

2.21m x 2.25m 7'3" x 7'4'

OXFORD

4 BEDROOM DETACHED HOME (1,335ft<sup>2</sup>)