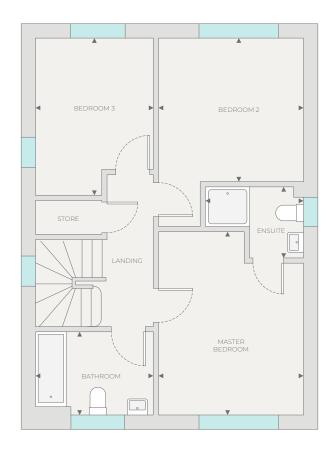

### **FIRST FLOOR**

Master Bedroom

4.05m x 3.48m 13'3" x 11'5"

EnSuite

2.63m x 2.01m 8'7" x 6'7

Bedroom 2

4.36m x 3.14m 14'3" x 10'3"

Bedroom 3

4.11m x 2.93m 13'5" x 9'7"

Bedroom 4

3.35m x 3.53m 10'11" x 11'7"

Bathroom

2.21m x 2.25m 7'3" x 7'4'

OXFORD

4 BEDROOM DETACHED HOME (1,335ft<sup>2</sup>)