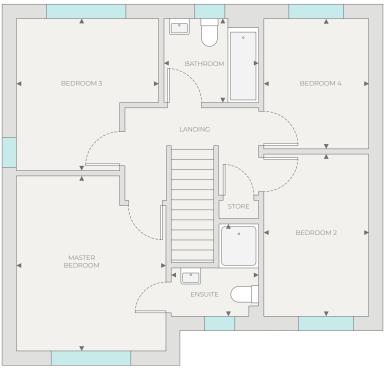

### **ADDRESS**

Saxon Fields
Euxton Lane
Euxton
Chorley
PR7 1PS

0161 968 0545

**EMAIL** 

saxonfields@laurushomes.co.uk

THE PICCADILLY

4 BEDROOM DETACHED HOME (1,356ft<sup>2</sup>)

# PICCADILLY

4 BEDROOM DETACHED HOME

### **OVERALL PLOT SIZE**

1,356ft<sup>2</sup>

### **FIRST FLOOR**

Master Bedroom

4.05m x 3.48m 13'3" x 11'5"

EnSuite

2.63m x 2.01m 8'7" x 6'7

Bedroom 2

4.36m x 3.14m 14'3" x 10'3"

Bedroom 3

4.11m x 2.93m 13'5" x 9'7"

Bedroom 4

3.35m x 3.53m 10'11" x 11'7"

Bathroom

2.21m x 2.25m 7'3" x 7'4'

OXFORD

4 BEDROOM DETACHED HOME (1,335ft<sup>2</sup>)