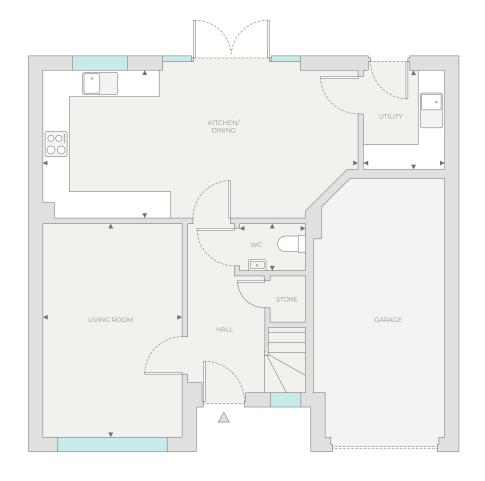

### **GROUND FLOOR**

Kitchen/Dining

3.49m x 7.03m 11'5" x 23'0

Utility

3.16m x 1.69m 10'4" x 5'6"

Cloakroom/WC

0.90m x 1.69m 2'11" x 5'6

Living Room

4.63m x 3.53m 15'2" x 11'7