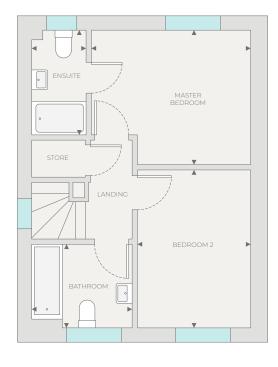

### **FIRST FLOOR**

Master Bedroom

4.05m x 3.48m 13'3" x 11'5"

EnSuite

2.63m x 2.01m 8'7" x 6'7

Bedroom 2

4.36m x 3.14m 14'3" x 10'3"

Bedroom 3