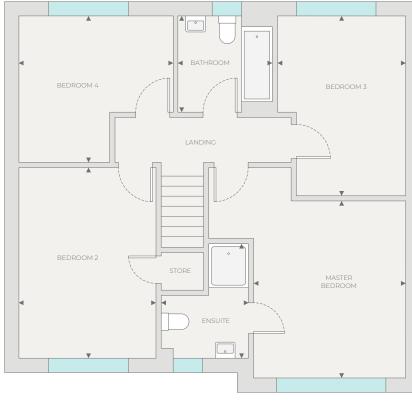

### **FIRST FLOOR**

Master Bedroom

4.05m x 3.48m 13'3" x 11'5"

EnSuite

2.63m x 2.01m 8'7" x 6'7

Bedroom 2

4.36m x 3.14m 14'3" x 10'3"

Bedroom 3

4.11m x 2.93m 13'5" x 9'7"

Bedroom 4

3.35m x 3.53m 10'11" x 11'7"

Bathroom

2.21m x 2.25m 7'3" x 7'4'

OXFORD

4 BEDROOM DETACHED HOME (1,335ft<sup>2</sup>)