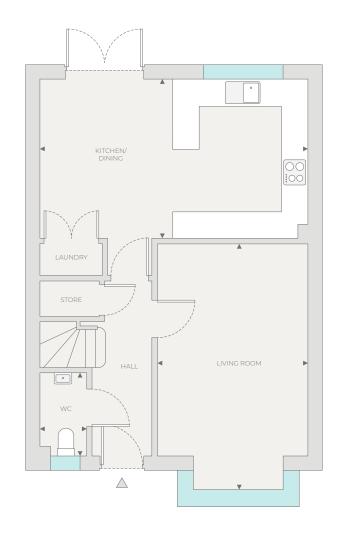

### **ADDRESS**

Saxon Fields
Euxton Lane
Euxton
Chorley
PR7 1PS

0161 968 0545

**EMAIL** 

saxonfields@laurushomes.co.uk

THE PICCADILLY

4 BEDROOM DETACHED HOME (1,356ft<sup>2</sup>)

# PICCADILLY

4 BEDROOM DETACHED HOME

### **GROUND FLOOR**

Kitchen/Dining

3.49m x 7.03m 11'5" x 23'0

Utility

3.16m x 1.69m 10'4" x 5'6"

Cloakroom/WC

0.90m x 1.69m 2'11" x 5'6

Living Room

4.63m x 3.53m 15'2" x 11'7