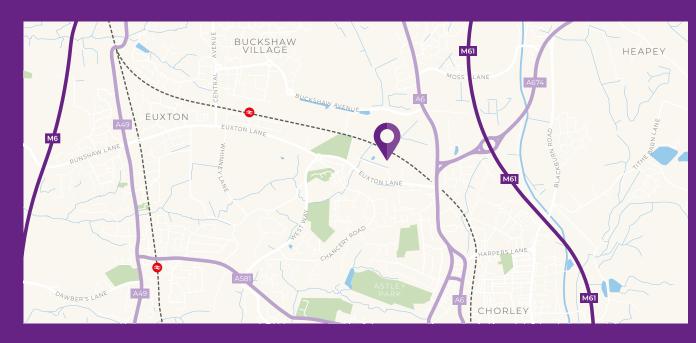

#### **FROM CHORLEY**

Heading north from Chorley Town Centre take the A6/Clifford Street and continue straight onto Water Street. Continue heading north onto A6/Preston Street and remain heading north for approximately half a mile. At the roundabout take the first exit onto Euxton Lane/B5252. Continue along Euxton Lane and the development will be on your right.

### FROM M61 SOUTHBOUND

Heading south on the M61 take the exit at Junction 8 towards Chorley (A6). At the roundabout take the 3rd exit onto A674. At the next roundabout take the second exit onto Preston Road/A6. At the third roundabout take the 2nd exit into Euxton Lane/B5252. Continue along Euxton Lane and the development will be on your right.

### **ADDRESS**

Saxon Fields
Euxton Lane
Euxton
Chorley
PR7 1PS

0161 968 0545

**EMAIL** 

saxonfields@laurushomes.co.uk

THE PICCADILLY

4 BEDROOM DETACHED HOME (1,356ft<sup>2</sup>)