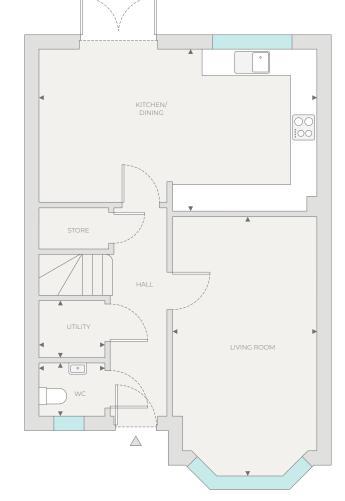

# THE OXFORD

4 BEDROOM DETACHED HOME

### **OVERALL PLOT SIZE**

124m² 1,335ft

### **GROUND FLOOR**

Kitchen/Dining

3.70m x 8.59m 12'1" x 28'2

Utility

1.74m x 1.91m 5'8" x 6'3"

Cloakroom/WC

1.74m x 1.23m 5'8" x 4'0"

Living Room

4.69m x 3.19m 15'4" x 10'5

Study

2.81m x 3.20m 9'2" x 10'6

### **FIRST FLOOR**

Master Bedroom

3.76m x 3.20m 12'4" x 10'6"

EnSuite

2.22m x 2.02m 7'3" x 6'7"

Bedroom 2

3.68m x 3.18m 12'1" x 10'5

Bedroom 3

3.02m x 3.18m 9'11" x 10'5"

Bedroom 4

2.94m x 3.04m 9'7" x 9'11"

Bathroom

1.73m x 2.18m 5'8" x 7'2"

THE RICHMOND

4 BEDROOM DETACHED HOME (1,249ft<sup>2</sup>)