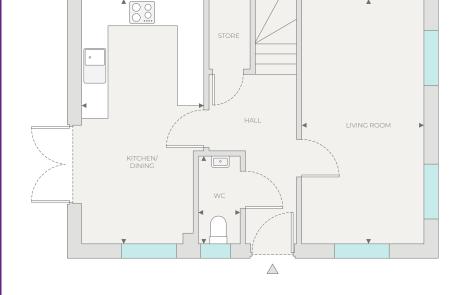

### **GROUND FLOOR**

Kitchen/Dining

3.49m x 7.03m 11'5" x 23'0

Utility

3.16m x 1.69m 10'4" x 5'6"

Cloakroom/WC

0.90m x 1.69m 2'11" x 5'6

Living Room

4.63m x 3.53m 15'2" x 11'7