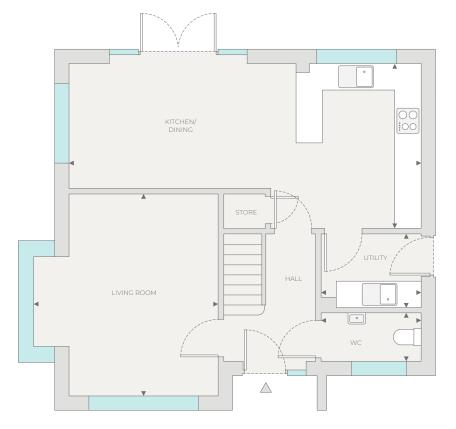

### **ADDRESS**

Saxon Fields
Euxton Lane
Euxton
Chorley
PR7 1PS

0161 968 0545

**EMAIL** 

saxonfields@laurushomes.co.uk

THE PICCADILLY

4 BEDROOM DETACHED HOME (1,356ft<sup>2</sup>)

# PICCADILLY

4 BEDROOM DETACHED HOME

### **OVERALL PLOT SIZE**

1,356ft<sup>2</sup>

### **GROUND FLOOR**

Kitchen/Dining

3.49m x 7.03m 11'5" x 23'0

Utility

3.16m x 1.69m 10'4" x 5'6"

Cloakroom/WC

0.90m x 1.69m 2'11" x 5'6

Living Room

4.63m x 3.53m 15'2" x 11'7

### **FIRST FLOOR**

Master Bedroom

4.05m x 3.48m 13'3" x 11'5"

EnSuite

2.63m x 2.01m 8'7" x 6'7

Bedroom 2

4.36m x 3.14m 14'3" x 10'3"

Bedroom 3

4.11m x 2.93m 13'5" x 9'7"

Bedroom 4

3.35m x 3.53m 10'11" x 11'7"

Bathroom

2.21m x 2.25m 7'3" x 7'4'

OXFORD

4 BEDROOM DETACHED HOME (1,335ft<sup>2</sup>)