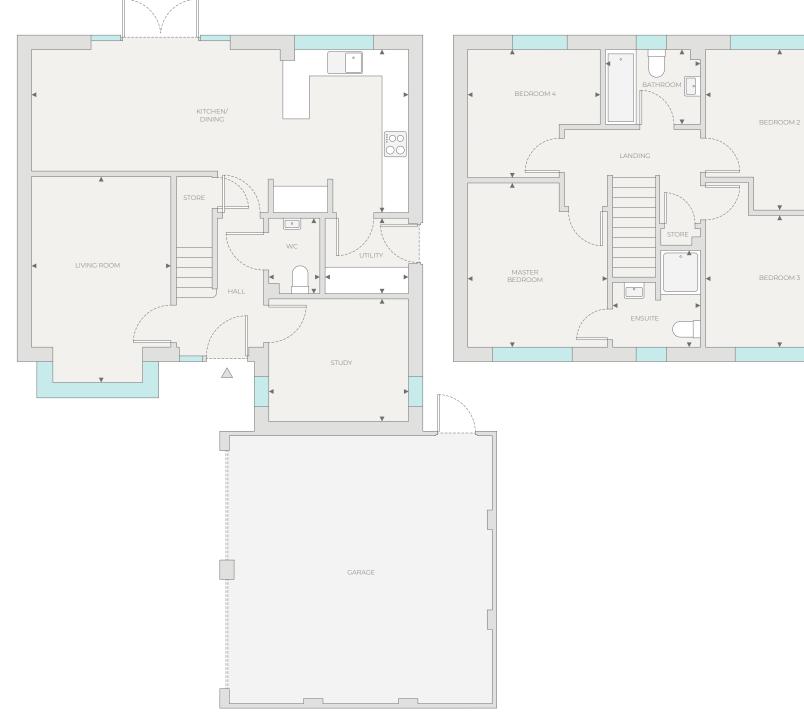

### **ADDRESS**

Saxon Fields
Euxton Lane
Euxton
Chorley
PR7 1PS

0161 968 0545

**EMAIL** 

saxonfields@laurushomes.co.uk

THE PICCADILLY

4 BEDROOM DETACHED HOME (1,356ft<sup>2</sup>)

# PICCADILLY

4 BEDROOM DETACHED HOME

### **OVERALL PLOT SIZE**

1,356ft<sup>2</sup>

### **GROUND FLOOR**

Kitchen/Dining

3.49m x 7.03m 11'5" x 23'0

Utility

3.16m x 1.69m 10'4" x 5'6"

Cloakroom/WC

0.90m x 1.69m 2'11" x 5'6

Living Room

4.63m x 3.53m 15'2" x 11'7

### **FIRST FLOOR**

Master Bedroom

4.05m x 3.48m 13'3" x 11'5"

EnSuite

2.63m x 2.01m 8'7" x 6'7

Bedroom 2

4.36m x 3.14m 14'3" x 10'3"

Bedroom 3

4.11m x 2.93m 13'5" x 9'7"

Bedroom 4

3.35m x 3.53m 10'11" x 11'7"

Bathroom

2.21m x 2.25m 7'3" x 7'4'

OXFORD

4 BEDROOM DETACHED HOME (1,335ft<sup>2</sup>)