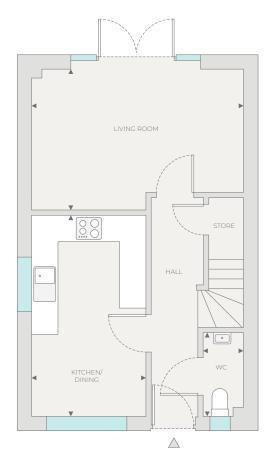

### THE **KINGSLEY**

3 BEDROOM SEMI-DETACHED HOME

### **GROUND FLOOR**

Kitchen/Dining

Cloakroom/WC

1.93m x 0.94m 6'4" x 3'1"

Living Room

4.84m x 3.20m 15'10" x 10'6"