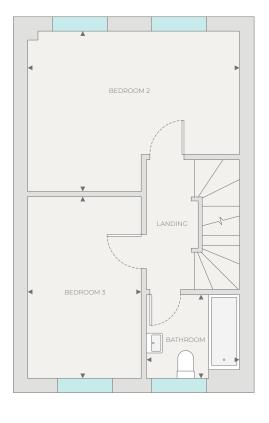

### THE **KINGSLEY**

3 BEDROOM SEMI-DETACHED HOME

### **FIRST FLOOR**

Bedroom 2

3.67m x 4.84m 12'0" x 15'10"

Bedroom 3

Bathroom