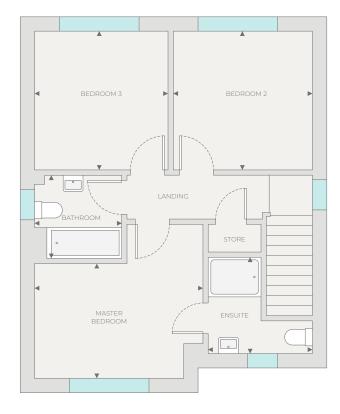

### **FIRST FLOOR**

Master Bedroom

4.05m x 3.48m 13'3" x 11'5"

EnSuite

2.63m x 2.01m 8'7" x 6'7

Bedroom 2

4.36m x 3.14m 14'3" x 10'3"

Bedroom 3

4.11m x 2.93m 13'5" x 9'7"

Bedroom 4

3.35m x 3.53m 10'11" x 11'7"

Bathroom

2.21m x 2.25m 7'3" x 7'4'

OXFORD

4 BEDROOM DETACHED HOME (1,335ft<sup>2</sup>)