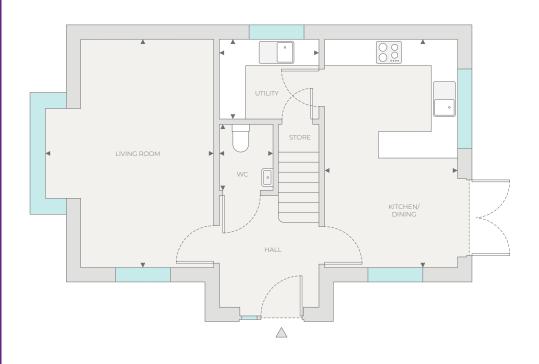

### **GROUND FLOOR**

Kitchen/Dining

3.49m x 7.03m 11'5" x 23'0

Utility

3.16m x 1.69m 10'4" x 5'6"

Cloakroom/WC

0.90m x 1.69m 2'11" x 5'6

Living Room

4.63m x 3.53m 15'2" x 11'7