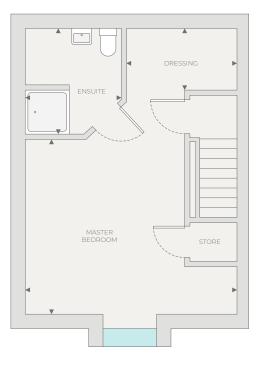

### **ADDRESS**

Saxon Fields
Euxton Lane
Euxton
Chorley
PR7 1PS

0161 968 0545

**EMAIL** 

saxonfields@laurushomes.co.uk

THE PICCADILLY

4 BEDROOM DETACHED HOME (1,356ft<sup>2</sup>)

# PICCADILLY

4 BEDROOM DETACHED HOME

### **FIRST FLOOR**

Master Bedroom

4.05m x 3.48m 13'3" x 11'5"

EnSuite

2.63m x 2.01m 8'7" x 6'7

Bedroom 2

4.36m x 3.14m 14'3" x 10'3"

Bedroom 3

4.11m x 2.93m 13'5" x 9'7"

Bedroom 4

3.35m x 3.53m 10'11" x 11'7"

Bathroom

2.21m x 2.25m 7'3" x 7'4'

OXFORD

4 BEDROOM DETACHED HOME (1,335ft<sup>2</sup>)