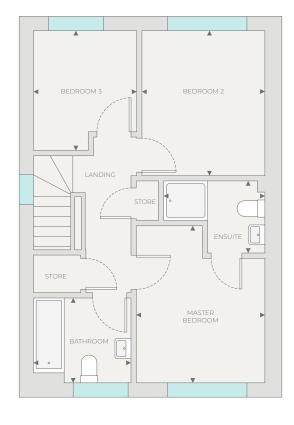

### THE **KINGSLEY**

3 BEDROOM SEMI-DETACHED HOME

### **FIRST FLOOR**

Bedroom 2

3.67m x 4.84m 12'0" x 15'10"

Bedroom 3

Bathroom

### **SECOND FLOOR**

Master Bedroom

**Dressing Room** 

4'8" x 8'3"

EnSuite

THE MERRION

3 BEDROOM DETACHED HOME (1,152ft²)