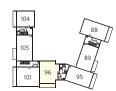

### Ryder 7 - Plots 101, 102 & 103

| Total area            | 78.3 sq. m.   | 843 sq. ft.    |
|-----------------------|---------------|----------------|
| Bedroom 2             | 4.16m x 2.90m | 13'8" x 9'6"   |
| Bedroom 1             | 5.87m x 2.80m | 19′3″ x 9′3″   |
| Kitchen/Living/Dining | 6.60m x 5.12m | 21'8" x 16'10' |

WS - Wardrobe Space (suggestion only, wardrobe not included)

#### Furniture arrangements are for illustrative purposes only. Items are not included, nor to scale.

### Ryder 8 - Plots 104, 106 & 108

| Total area            | 50.9 sg. m.   | 549 sa. ft.   |
|-----------------------|---------------|---------------|
| Bedroom               | 4.56m x 3.42m | 15′0″ x 11′3″ |
| Kitchen/Living/Dining | 6.78m x 3.82m | 22′3″ x 12′7″ |

Third Floor

Second Floor

First Floor

Ground Floor

WS - Wardrobe Space (suggestion only, wardrobe not included)