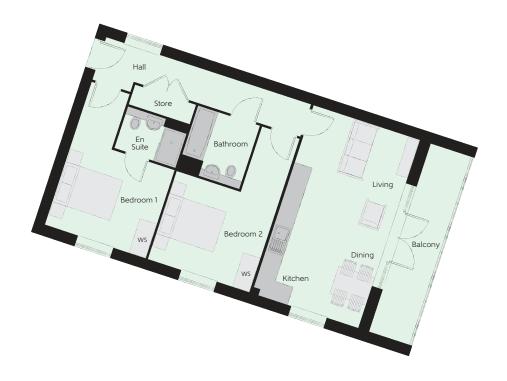

### Ryder 2 – Plots 89, 91, 93, 105(h), 107(h) & 109(h)

| Total area            | 70.7 sq. m.   | 762 sq. ft.   |
|-----------------------|---------------|---------------|
| Bedroom 2             | 4.97m x 3.49m | 16′4″ x 11′6″ |
| Bedroom 1             | 5.32m x 3.55m | 17'6" × 11'8" |
| Kitchen/Living/Dining | 6.50m x 3.69m | 21'4" x 12'1" |

WS - Wardrobe Space (suggestion only, wardrobe not included) (h) Handed plots

#### Furniture arrangements are for illustrative purposes only. Items are not included, nor to scale.