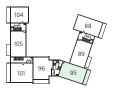

### Ryder 8 - Plots 104, 106 & 108

| Total area            | 50.9 sg. m.   | 549 sa. ft.   |
|-----------------------|---------------|---------------|
| Bedroom               | 4.56m x 3.42m | 15′0″ x 11′3″ |
| Kitchen/Living/Dining | 6.78m x 3.82m | 22′3″ x 12′7″ |

Third Floor

Second Floor

First Floor

Ground Floor

WS - Wardrobe Space (suggestion only, wardrobe not included)

#### Furniture arrangements are for illustrative purposes only. Items are not included, nor to scale.