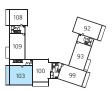

### Ryder 7 - Plots 101, 102 & 103

| Total area            | 78.3 sq. m.   | 843 sq. ft.    |
|-----------------------|---------------|----------------|
| Bedroom 2             | 4.16m x 2.90m | 13'8" x 9'6"   |
| Bedroom 1             | 5.87m x 2.80m | 19′3″ x 9′3″   |
| Kitchen/Living/Dining | 6.60m x 5.12m | 21'8" x 16'10' |

WS - Wardrobe Space (suggestion only, wardrobe not included)

#### Furniture arrangements are for illustrative purposes only. Items are not included, nor to scale.