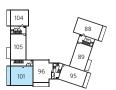

### Ryder 7 - Plots 101, 102 & 103

| Total area            | 78.3 sq. m.   | 843 sq. ft.    |
|-----------------------|---------------|----------------|
| Bedroom 2             | 4.16m x 2.90m | 13'8" x 9'6"   |
| Bedroom 1             | 5.87m x 2.80m | 19′3″ x 9′3″   |
| Kitchen/Living/Dining | 6.60m x 5.12m | 21'8" x 16'10' |

WS - Wardrobe Space (suggestion only, wardrobe not included)

#### Furniture arrangements are for illustrative purposes only. Items are not included, nor to scale.