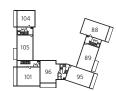

### Ryder 7 - Plots 101, 102 & 103

| Total area            | 78.3 sq. m.   | 843 sq. ft.    |
|-----------------------|---------------|----------------|
| Bedroom 2             | 4.16m x 2.90m | 13'8" x 9'6"   |
| Bedroom 1             | 5.87m x 2.80m | 19′3″ x 9′3″   |
| Kitchen/Living/Dining | 6.60m x 5.12m | 21'8" x 16'10' |

WS - Wardrobe Space (suggestion only, wardrobe not included)

#### Furniture arrangements are for illustrative purposes only. Items are not included, nor to scale.