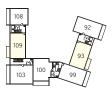

### Third Floor

### Second Floor

### First Floor

Ground Floor

WS - Wardrobe Space (suggestion only, wardrobe not included)

#### Furniture arrangements are for illustrative purposes only. Items are not included, nor to scale.