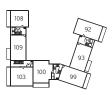

### Third Floor

### Second Floor

### First Floor

Ground Floor

WS - Wardrobe Space (suggestion only, wardrobe not included)

### **Floorplans**