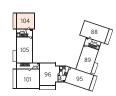

### Ryder 8 - Plots 104, 106 & 108

| Total area            | 50.9 sg. m.   | 549 sa. ft.   |
|-----------------------|---------------|---------------|
| Bedroom               | 4.56m x 3.42m | 15′0″ x 11′3″ |
| Kitchen/Living/Dining | 6.78m x 3.82m | 22′3″ x 12′7″ |

Third Floor

Second Floor

First Floor

Ground Floor

WS - Wardrobe Space (suggestion only, wardrobe not included)

#### Furniture arrangements are for illustrative purposes only. Items are not included, nor to scale.