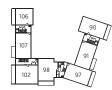

### Ryder 8 - Plots 104, 106 & 108

| Total area            | 50.9 sg. m.   | 549 sa. ft.   |
|-----------------------|---------------|---------------|
| Bedroom               | 4.56m x 3.42m | 15′0″ x 11′3″ |
| Kitchen/Living/Dining | 6.78m x 3.82m | 22′3″ x 12′7″ |

Third Floor

Second Floor

First Floor

Ground Floor

WS - Wardrobe Space (suggestion only, wardrobe not included)

#### Furniture arrangements are for illustrative purposes only. Items are not included, nor to scale.