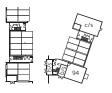

## Ryder 3 – Plot 92

 Kitchen/Living/Dining
  $6.38m \times 5.59m$   $20'11'' \times 18'4''$  

 Bedroom
  $6.38m \times 3.94m$   $20'11'' \times 12'11''$  

 Total area
 70.9 sq. m.
 764 sq. ft.

WS - Wardrobe Space (suggestion only, wardrobe not included)

#### Furniture arrangements are for illustrative purposes only. Items are not included, nor to scale.

### **Floorplans**