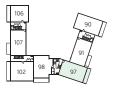

### Ryder 5 - Plots 95, 97 & 99

| Total area            | 70.7 sq. m.   | 762 sq. ft.   |
|-----------------------|---------------|---------------|
| Bedroom 2             | 5.32m x 3.52m | 17'6" x 11'7" |
| Bedroom 1             | 4.97m x 3.49m | 16′4″ x 11′6″ |
| Kitchen/Living/Dining | 6.50m x 3.69m | 21'4" x 12'1" |

WS - Wardrobe Space (suggestion only, wardrobe not included)

### Third Floor

### Second Floor

### First Floor