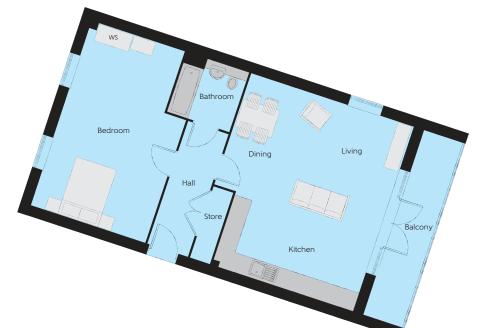

# Ryder 4 – Plot 94

 Kitchen/Living/Dining
 6.50m x 3.69m
 21'4" x 12'1"

 Bedroom
 4.24m x 3.00m
 13'11" x 9'10"

 Total area
 50.0 sq. m.
 538 sq. ft.