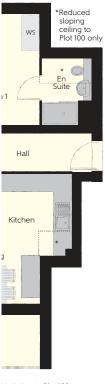

# Ryder 4 – Plot 94

 Kitchen/Living/Dining
 6.50m x 3.69m
 21'4" x 12'1"

 Bedroom
 4.24m x 3.00m
 13'11" x 9'10"

 Total area
 50.0 sq. m.
 538 sq. ft.

### Second Floor

First Floor

Ground Floor