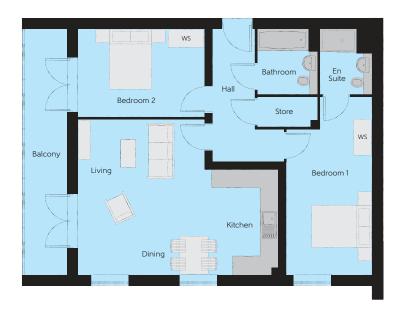

### Ryder 2 – Plots 89, 91, 93, 105(h), 107(h) & 109(h)

| Total area            | 70.7 sq. m.   | 762 sq. ft.   |
|-----------------------|---------------|---------------|
| Bedroom 2             | 4.97m x 3.49m | 16′4″ x 11′6″ |
| Bedroom 1             | 5.32m x 3.55m | 17'6" × 11'8" |
| Kitchen/Living/Dining | 6.50m x 3.69m | 21'4" x 12'1" |

WS - Wardrobe Space (suggestion only, wardrobe not included) (h) Handed plots