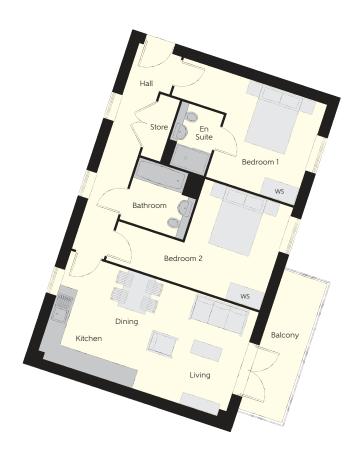

### Ryder 2 – Plots 89, 91, 93, 105(h), 107(h) & 109(h)

| Total area            | 70.7 sq. m.   | 762 sq. ft.   |
|-----------------------|---------------|---------------|
| Bedroom 2             | 4.97m x 3.49m | 16′4″ x 11′6″ |
| Bedroom 1             | 5.32m x 3.55m | 17'6" × 11'8" |
| Kitchen/Living/Dining | 6.50m x 3.69m | 21'4" x 12'1" |

WS - Wardrobe Space (suggestion only, wardrobe not included) (h) Handed plots

#### Furniture arrangements are for illustrative purposes only. Items are not included, nor to scale.