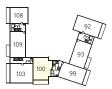

### Ryder 5 - Plots 95, 97 & 99

| Total area            | 70.7 sq. m.   | 762 sq. ft.   |
|-----------------------|---------------|---------------|
| Bedroom 2             | 5.32m x 3.52m | 17'6" x 11'7" |
| Bedroom 1             | 4.97m x 3.49m | 16′4″ x 11′6″ |
| Kitchen/Living/Dining | 6.50m x 3.69m | 21'4" x 12'1" |

WS - Wardrobe Space (suggestion only, wardrobe not included)

#### Furniture arrangements are for illustrative purposes only. Items are not included, nor to scale.

Variation to Plot 100

### Ryder 6 - Plots 96, 98 & 100

| Total area            | 72.4 sq. m.   | 780 sq. ft.   |
|-----------------------|---------------|---------------|
| Bedroom 2             | 3.67m x 3.16m | 12'0" x 10'5" |
| Bedroom 1             | 3.67m x 3.37m | 12′0″ x 11′1″ |
| Kitchen/Living/Dining | 7.67m x 4.28m | 25'2" x 14'1" |

Third Floor

Second Floor

First Floor

Ground Floor

WS - Wardrobe Space (suggestion only, wardrobe not included)

#### Furniture arrangements are for illustrative purposes only. Items are not included, nor to scale.