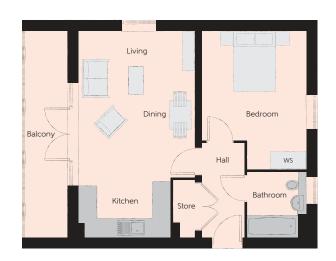

# Ryder 4 – Plot 94

 Kitchen/Living/Dining
 6.50m x 3.69m
 21'4" x 12'1"

 Bedroom
 4.24m x 3.00m
 13'11" x 9'10"

 Total area
 50.0 sq. m.
 538 sq. ft.