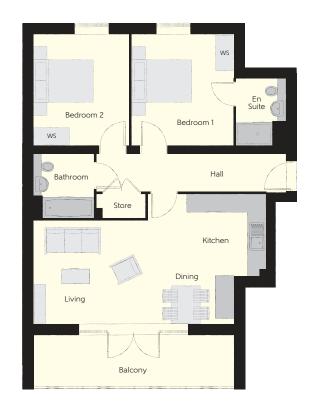

### Ryder 1 - Plots 88 & 90

| Total area            | 70.9 sq. m.   | 764 sq. ft.     |
|-----------------------|---------------|-----------------|
| Bedroom 2             | 3.94m x 2.93m | 12′11" x 9′8"   |
| Bedroom 1             | 3.94m x 3.37m | 12'11" × 11'1"  |
| Kitchen/Living/Dining | 6.38m x 4.83m | 20'11" x 15'10' |

### First Floor

Ground Floor

WS - Wardrobe Space (suggestion only, wardrobe not included)