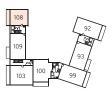

### Ryder 8 - Plots 104, 106 & 108

| Total area            | 50.9 sg. m.   | 549 sa. ft.   |
|-----------------------|---------------|---------------|
| Bedroom               | 4.56m x 3.42m | 15′0″ x 11′3″ |
| Kitchen/Living/Dining | 6.78m x 3.82m | 22′3″ x 12′7″ |

Third Floor

Second Floor

First Floor

Ground Floor

WS - Wardrobe Space (suggestion only, wardrobe not included)

#### Furniture arrangements are for illustrative purposes only. Items are not included, nor to scale.