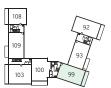

### Ryder 2 – Plots 89, 91, 93, 105(h), 107(h) & 109(h)

| Total area            | 70.7 sq. m.   | 762 sq. ft.   |
|-----------------------|---------------|---------------|
| Bedroom 2             | 4.97m x 3.49m | 16′4″ x 11′6″ |
| Bedroom 1             | 5.32m x 3.55m | 17'6" × 11'8" |
| Kitchen/Living/Dining | 6.50m x 3.69m | 21'4" x 12'1" |

WS - Wardrobe Space (suggestion only, wardrobe not included) (h) Handed plots

### Third Floor

### Second Floor

### First Floor

Ground Floor

WS - Wardrobe Space (suggestion only, wardrobe not included)