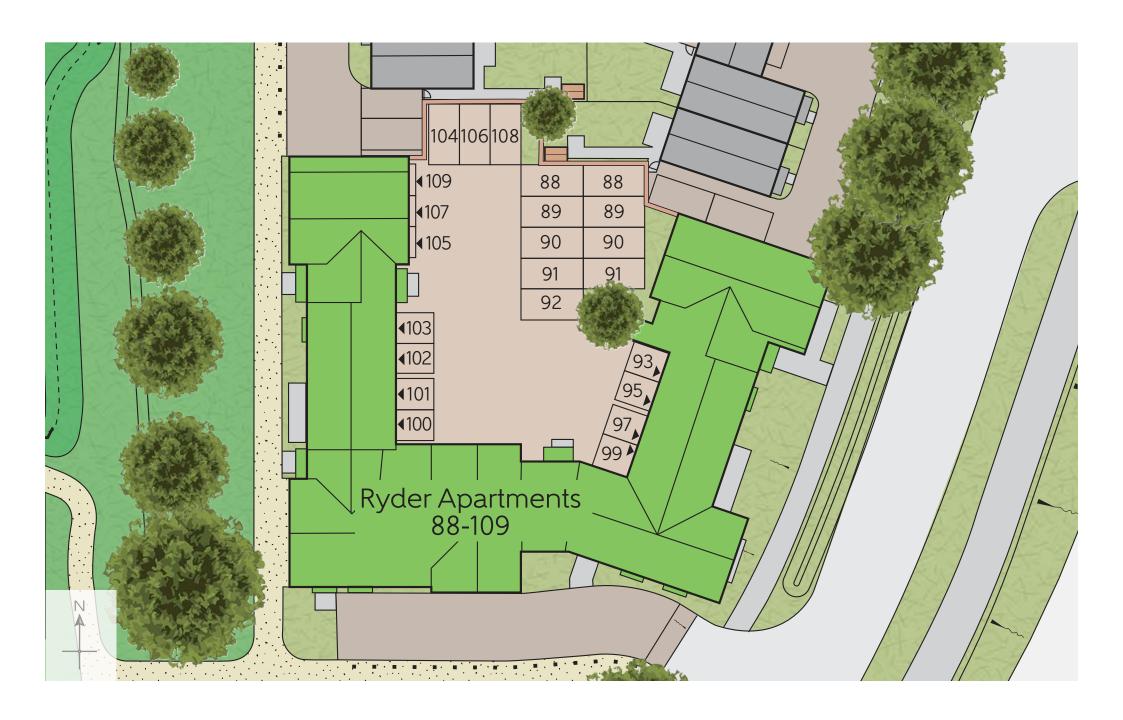

# The Ryder Apartments

ONE AND TWO BEDROOM APARTMENTS













### Ryder 1 - Plots 88 & 90

| Total area            | 70.9 sq. m.   | 764 sq. ft.     |
|-----------------------|---------------|-----------------|
| Bedroom 2             | 3.94m x 2.93m | 12′11" x 9′8"   |
| Bedroom 1             | 3.94m x 3.37m | 12'11" × 11'1"  |
| Kitchen/Living/Dining | 6.38m x 4.83m | 20'11" x 15'10' |





### Third Floor



### Second Floor



### First Floor



Ground Floor

WS - Wardrobe Space (suggestion only, wardrobe not included)

#### Furniture arrangements are for illustrative purposes only. Items are not included, nor to scale.

### **Floorplans**





### Third Floor



### Second Floor



### First Floor



### **Ground Floor**



### Ryder 2 – Plots 89, 91, 93, 105(h), 107(h) & 109(h)

| Total area            | 70.7 sq. m.   | 762 sq. ft.   |
|---