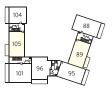

# The Ryder Apartments

ONE AND TWO BEDROOM APARTMENTS













### Ryder 1 - Plots 88 & 90

| Total area            | 70.9 sq. m.   | 764 sq. ft.     |
|-----------------------|---------------|-----------------|
| Bedroom 2             | 3.94m x 2.93m | 12′11" x 9′8"   |
| Bedroom 1             | 3.94m x 3.37m | 12'11" × 11'1"  |
| Kitchen/Living/Dining | 6.38m x 4.83m | 20'11" x 15'10' |





### Third Floor



### Second Floor



### First Floor



Ground Floor

WS - Wardrobe Space (suggestion only, wardrobe not included)

#### Furniture arrangements are for illustrative purposes only. Items are not included, nor to scale.

### **Floorplans**





### Third Floor



### Second Floor



### First Floor



### **Ground Floor**



### Ryder 2 – Plots 89, 91, 93, 105(h), 107(h) & 109(h)

| Total area            | 70.7 sq. m.   | 762 sq. ft.   |
|-----------------------|---------------|---------------|
| Bedroom 2             | 4.97m x 3.49m | 16′4″ x 11′6″ |
| Bedroom 1             | 5.32m x 3.55m | 17'6" × 11'8" |
| Kitchen/Living/Dining | 6.50m x 3.69m | 21'4" x 12'1" |

WS - Wardrobe Space (suggestion only, wardrobe not included) (h) Handed plots

#### Furniture arrangements are for illustrative purposes only. Items are not included, nor to scale.







# Ryder 4 – Plot 94

 Kitchen/Living/Dining
 6.50m x 3.69m
 21'4" x 12'1"

 Bedroom
 4.24m x 3.00m
 13'11" x 9'10"

 Total area
 50.0 sq. m.
 538 sq. ft.



### Third Floor



### Second Floor



First Floor



Ground F