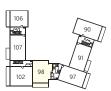

### Ryder 2 – Plots 89, 91, 93, 105(h), 107(h) & 109(h)

| Total area            | 70.7 sq. m.   | 762 sq. ft.   |
|-----------------------|---------------|---------------|
| Bedroom 2             | 4.97m x 3.49m | 16′4″ x 11′6″ |
| Bedroom 1             | 5.32m x 3.55m | 17'6" × 11'8" |
| Kitchen/Living/Dining | 6.50m x 3.69m | 21'4" x 12'1" |

WS - Wardrobe Space (suggestion only, wardrobe not included) (h) Handed plots

#### Furniture arrangements are for illustrative purposes only. Items are not included, nor to scale.