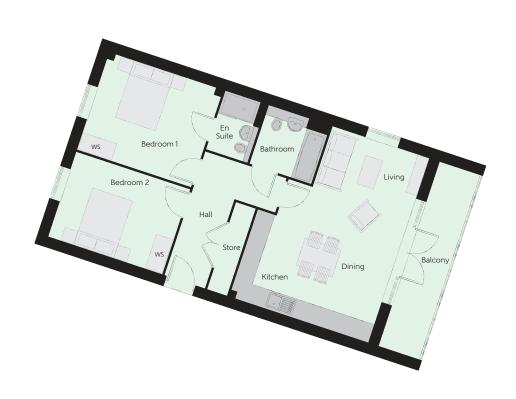

### Ryder 1 - Plots 88 & 90

| Total area            | 70.9 sq. m.   | 764 sq. ft.     |
|-----------------------|---------------|-----------------|
| Bedroom 2             | 3.94m x 2.93m | 12′11" x 9′8"   |
| Bedroom 1             | 3.94m x 3.37m | 12'11" × 11'1"  |
| Kitchen/Living/Dining | 6.38m x 4.83m | 20'11" x 15'10' |

### First Floor

Ground Floor

WS - Wardrobe Space (suggestion only, wardrobe not included)

#### Furniture arrangements are for illustrative purposes only. Items are not included, nor to scale.