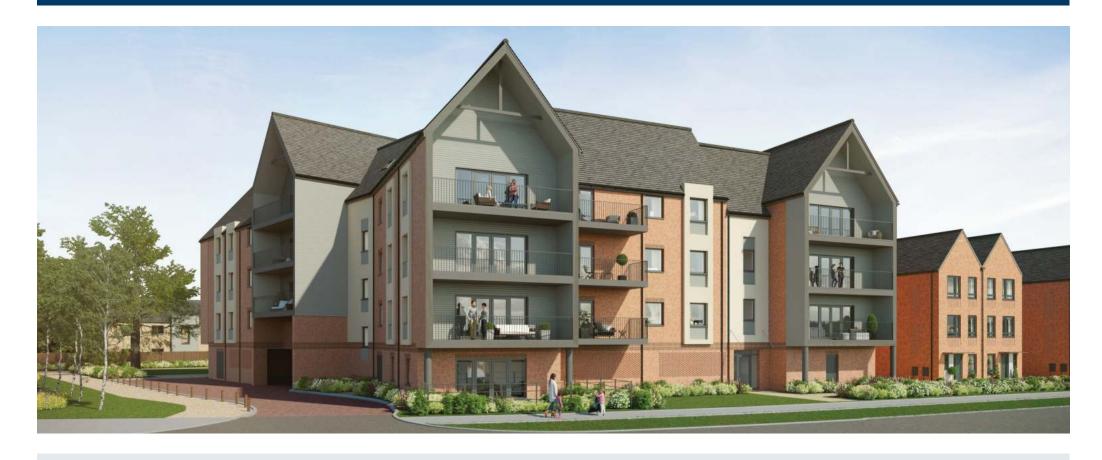

# The Ryder Apartments

ONE AND TWO BEDROOM APARTMENTS













### Ryder 1 - Plots 88 & 90

| Total area            | 70.9 sq. m.   | 764 sq. ft.     |
|-----------------------|---------------|-----------------|
| Bedroom 2             | 3.94m x 2.93m | 12′11" x 9′8"   |
| Bedroom 1             | 3.94m x 3.37m | 12'11" × 11'1"  |
| Kitchen/Living/Dining | 6.38m x 4.83m | 20'11" x 15'10' |





### Third Floor



### Second Floor



### First Floor



Ground Floor

WS - Wardrobe Space (suggestion only, wardrobe not included)

#### Furniture arrangements are for illustrative purposes only. Items are not included, nor to scale.

### **Floorplans**





### Third Floor



### Second Floor



### First Floor



### **Ground Floor**



### Ryder 2 – Plots 89, 91, 93, 105(h), 107(h) & 109(h)

| Total area            | 70.7 sq. m.   | 762 sq. ft.