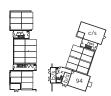

# Ryder 4 – Plot 94

 Kitchen/Living/Dining
 6.50m x 3.69m
 21'4" x 12'1"

 Bedroom
 4.24m x 3.00m
 13'11" x 9'10"

 Total area
 50.0 sq. m.
 538 sq. ft.

### Third Floor

### Second Floor

First Floor

Ground Floor