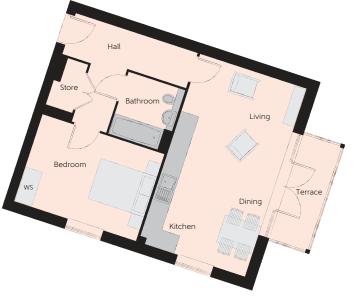

## Ryder 3 – Plot 92

 Kitchen/Living/Dining
  $6.38m \times 5.59m$   $20'11'' \times 18'4''$  

 Bedroom
  $6.38m \times 3.94m$   $20'11'' \times 12'11''$  

 Total area
 70.9 sq. m.
 764 sq. ft.

WS - Wardrobe Space (suggestion only, wardrobe not included)

#### Furniture arrangements are for illustrative purposes only. Items are not included, nor to scale.