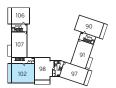

### Ryder 7 - Plots 101, 102 & 103

| Total area            | 78.3 sq. m.   | 843 sq. ft.    |
|-----------------------|---------------|----------------|
| Bedroom 2             | 4.16m x 2.90m | 13'8" x 9'6"   |
| Bedroom 1             | 5.87m x 2.80m | 19′3″ x 9′3″   |
| Kitchen/Living/Dining | 6.60m x 5.12m | 21'8" x 16'10' |

WS - Wardrobe Space (suggestion only, wardrobe not included)

#### Furniture arrangements are for illustrative purposes only. Items are not included, nor to scale.