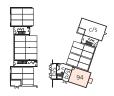

# Ryder 4 – Plot 94

 Kitchen/Living/Dining
 6.50m x 3.69m
 21'4" x 12'1"

 Bedroom
 4.24m x 3.00m
 13'11" x 9'10"

 Total area
 50.0 sq. m.
 538 sq. ft.

### Third Floor

### Second Floor

First Floor

Ground Floor