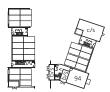

# The Ryder Apartments

ONE AND TWO BEDROOM APARTMENTS













### Ryder 1 - Plots 88 & 90

| Total area            | 70.9 sq. m.   | 764 sq. ft.     |
|-----------------------|---------------|-----------------|
| Bedroom 2             | 3.94m x 2.93m | 12′11" x 9′8"   |
| Bedroom 1             | 3.94m x 3.37m | 12'11" × 11'1"  |
| Kitchen/Living/Dining | 6.38m x 4.83m | 20'11" x 15'10' |





### Third Floor



### Second Floor



### First Floor



Ground Floor

WS - Wardrobe Space (suggestion only, wardrobe not included)

#### Furniture arrangements are for illustrative purposes only. Items are not included, nor to scale.

### **Floorplans**





### Third Floor



### Second Floor



### First Floor



### **Ground Floor**



### Ryder 2 – Plots 89, 91, 93, 105(h), 107(h) & 109(h)

| Total area            | 70.7 sq. m.   | 762 sq. ft.   |
|-----------------------|---------------|---------------|
| Bedroom 2             | 4.97m x 3.49m | 16′4″ x 11′6″ |
| Bedroom 1             | 5.32m x 3.55m | 17'6" × 11'8" |
| Kitchen/Living/Dining | 6.50m x 3.69m | 21'4" x 12'1" |

WS - Wardrobe Space (suggestion only, wardrobe not included) (h) Handed plots

#### Furniture arrangements are for illustrative purposes only. Items are not included, nor to scale.







# Ryder 4 – Plot 94

 Kitchen/Living/Dining
 6.50m x 3.69m
 21'4" x 12'1"

 Bedroom
 4.24m x 3.00m
 13'11" x 9'10"

 Total area
 50.0 sq. m.
 538 sq. ft.



### Third Floor



### Second Floor



First Floor



Ground Floor

## Ryder 3 –