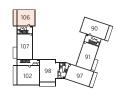

### Ryder 8 - Plots 104, 106 & 108

| Total area            | 50.9 sg. m.   | 549 sa. ft.   |
|-----------------------|---------------|---------------|
| Bedroom               | 4.56m x 3.42m | 15′0″ x 11′3″ |
| Kitchen/Living/Dining | 6.78m x 3.82m | 22′3″ x 12′7″ |

Third Floor

Second Floor

First Floor

Ground Floor

WS - Wardrobe Space (suggestion only, wardrobe not included)

#### Furniture arrangements are for illustrative purposes only. Items are not included, nor to scale.