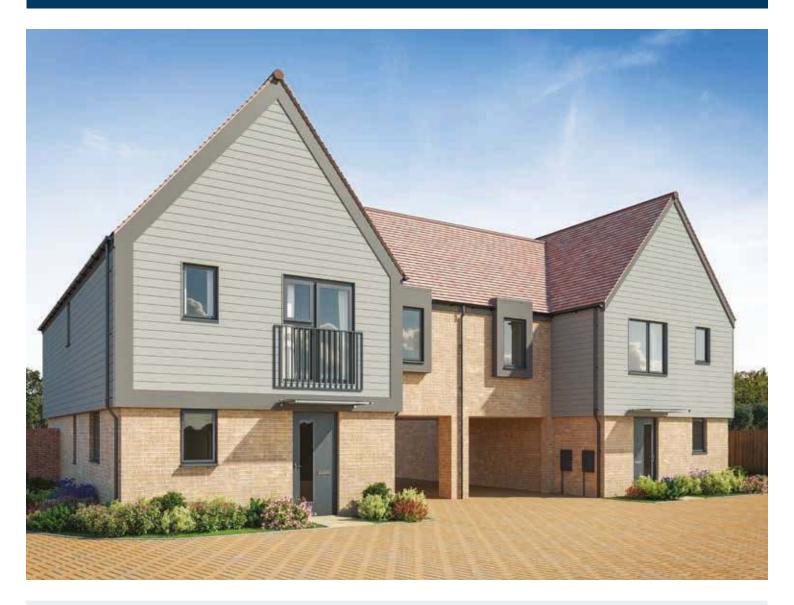

## The Victoria

FOUR BEDROOM HOME





bellway.co.uk



## First Floor

| 4.86m x 4.54m<br>(max) (max)<br>2.81m x 2.47m | 15'11" x 14'11"<br><sup>(max)</sup> ( <sup>max)</sup><br>9'3" x 8'1" |
|-----------------------------------------------|----------------------------------------------------------------------|
| 4.86m x 3.77m                                 | 15′11″ x 12′4″                                                       |
| 2.58m x 1.49m                                 | 8'6" x 4'11"                                                         |
| 3.10m x 3.06m                                 | 10'2" x 10'0"                                                        |
| 3.10m x 2.09m                                 | 10'2" x 6'10"                                                        |
| 2.19m x 2.06m