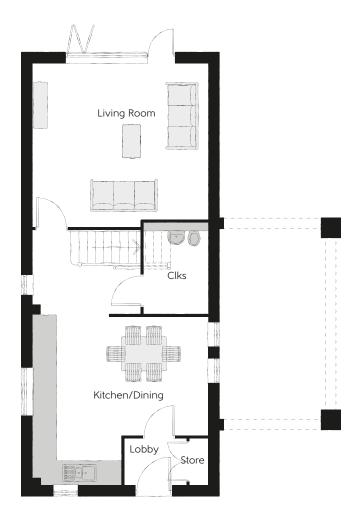

## Ground Floor

| Kitchen/Dining | 4.86m x 4.66m | 15'11" x 15'3"  |
|----------------|---------------|-----------------|
| Living Room    | 4.86m x 4.54m | 15'11" x 14'11" |
| Cloakroom      | 2.28m x 1.78m | 7'6" x 5'10"    |

## Clks - Cloakroom

Furniture arrangements are for illustrative purposes only. Items are not included, nor to scale.

The items shown in this key may be subject to change, and positions could vary from those indicated on this floorplan. Please refer to Sales Advisor for details of your selected plot. Computer generated image shown overleaf. External finishes, landscaping and configuration may vary from plot to plot. Please refer to Sales Advisor for further details. All dimensions are approximate and should not be used for carpet sizes, appliance spaces or furniture. We operate a policy of continuous improvement and individual features such as kitchen and bathroom layouts, doors, windows, garages and elevational treatments may vary from time to time. Consequently these particulars should be treated as general guidance only and do not constitute a contract, part of a contract or a warranty.