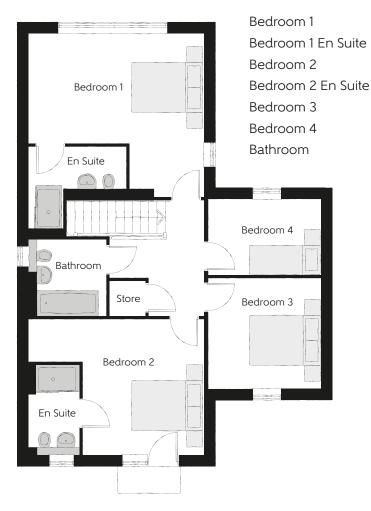

## First Floor

| 4.86m x 4.54m<br>(max) (max)<br>2.81m x 2.47m | 15'11" x 14'11"<br><sup>(max)</sup> ( <sup>max)</sup><br>9'3" x 8'1" |
|-----------------------------------------------|----------------------------------------------------------------------|
| 4.86m x 3.77m                                 | 15′11″ x 12′4″                                                       |
| 2.58m x 1.49m                                 | 8'6" x 4'11"                                                         |
| 3.10m x 3.06m                                 | 10'2" x 10'0"                                                        |
| 3.10m x 2.09m                                 | 10'2" x 6'10"                                                        |
| 2.19m x 2.06m                                 | 7′2″ x 6′9″                                                          |