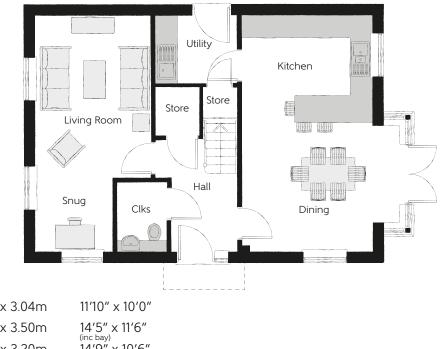

## Ground Floor

| Kitchen     | 3.60m x 3.04m | 11'10" × 10'0" |
|-------------|---------------|----------------|
| Dining      | 4.39m x 3.50m | 14'5" x 11'6"  |
| Living Room | 4.49m x 3.20m | 14'9" x 10'6"  |
| Snug        | 2.12m x 2.05m | 7′0″ x 6′9″    |
| Utility     | 2.25m x 1.87m | 7′5″ x 6′2″    |
| Cloakroom   | 1.90m x 1.43m | 6'3" x 4'8"    |

Clks - Cloakroom WS - Wardrobe Space (suggestion only, wardrobe not included)