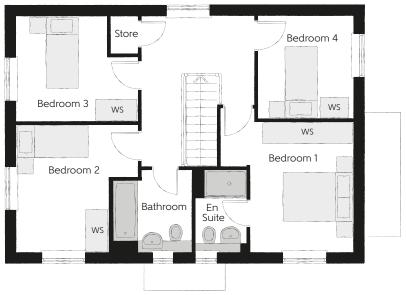

## First Floor

| Bedroom 1          | 3.99m x 3.66m | 13'1" x 12'0" |
|--------------------|---------------|---------------|
| Bedroom 1 En Suite | 2.28m x 1.44m | 7'6" x 4'9"   |
| Bedroom 2          | 3.54m x 3.39m | 11'7" x 11'1" |
| Bedroom 3          | 3.39m x 2.91m | 11'1" x 9'6"  |
| Bedroom 4          | 2.85m x 2.64m | 9′4″ x 8′8″   |
| Bathroom           | 2.28m x 2.23m | 7'6" x 7'4"   |
|                    |               |               |

Clks - Cloakroom WS - Wardrobe Space (suggestion only, wardrobe not included)