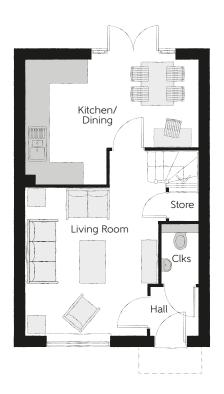

## First Floor

| Bedroom 1          | 3.36m x 3.29m | 11'0" x 10'10" |
|--------------------|---------------|----------------|
| Bedroom 1 En Suite | 2.43m x 1.40m | 8'0" × 4'7"    |
| Bedroom 2          | 3.09m x 2.52m | 10'2" x 8'3"   |
| Bedroom 3          | 2.17m x 2.04m | 7′1″ × 6′8″    |
| Bathroom           | 2.52m x 1.97m | 8′3″ x 6′5″    |

## Ground Floor

Kitchen/Dining Living Room Cloakroom 4.78m x 3.45m (max) x (max) 5.14m x 3.90m (max) (max) 1.66m x 1.01m 15'8" x 11'4" (max) 16'10" x 12'10" (max) (max) 5'5" x 3'4"

Clks - Cloakroom WS - Wardrobe Space (suggestion only, wardrobe not included)

## $Furniture\ arrangements\ are\ for\ illustrative\ purposes\ only.\ Items\ are\ not\ included,\ nor\ to\ scale.$

The items shown in this key may be subject to change, and positions could vary from those indicated on this floorplan. Please refer to Sales Advisor for details of your selected plot. Computer generated image shown overleaf. External finishes, landscaping and configuration may vary from plot to plot. Please refer to Sales Advisor for further details. All dimensions are approximate and should not be used for carpet sizes, appliance spaces or furniture. We operate a policy of continuous improvement and individual features such as kitchen and bathroom layouts, doors, windows, garages and elevational treatments may vary from time to time. Consequently these particulars should be treated as general guidance only and do not constitute a contract, part of a contract or a warranty. TA/TC/400/S00/S/01/C.