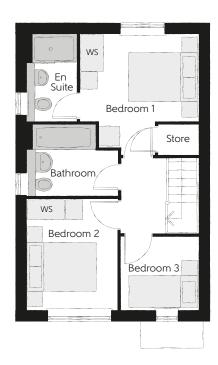

## First Floor

| Bedroom 1          | 3.36m x 3.29m | 11'0" x 10'10" |
|--------------------|---------------|----------------|
| Bedroom 1 En Suite | 2.43m x 1.40m | 8'0" × 4'7"    |
| Bedroom 2          | 3.09m x 2.52m | 10'2" x 8'3"   |
| Bedroom 3          | 2.17m x 2.04m | 7′1″ × 6′8″    |
| Bathroom           | 2.52m x 1.97m | 8′3″ x 6′5″    |

## Ground Floor

Kitchen/Dining Living Room Cloakroom 4.78m x 3.45m (max) x (max) 5.14m x 3.90m (max) (max) 1.66m x 1.01m 15'8" x 11'4" (max) 16'10" x 12'10" (max) (max) 5'5" x 3'4"

Clks - Cloakroom WS - Wardrobe Space (suggestion only, wardrobe not included)

## $Furniture\ arrangements\ are\ for\ illustrative\ purposes\ only.\ Items\ are\ not\ included,\ nor\ to\ scale.$

The items shown in this key may be subject to change, and positions could vary from those indicated on this floorplan. Please refer to Sales Advisor for details of your selected plot. Computer generated image shown overleaf. External finishes, landscaping and configuration may vary from plot to plot. Please refer to Sales Advisor for further details. All dimensions are approximate and should not be used for carpet sizes, appliance spaces or furniture. We operate a policy of continuous improvement and individual features such as kitchen and bathroom layouts, doors, windows, garages and elevational treatments may vary from time to time. Consequently these particulars should be treated as general guidance only and do not constitute a contract, part of a contract or a warranty. TA/TC/400/S00/S/01/C.