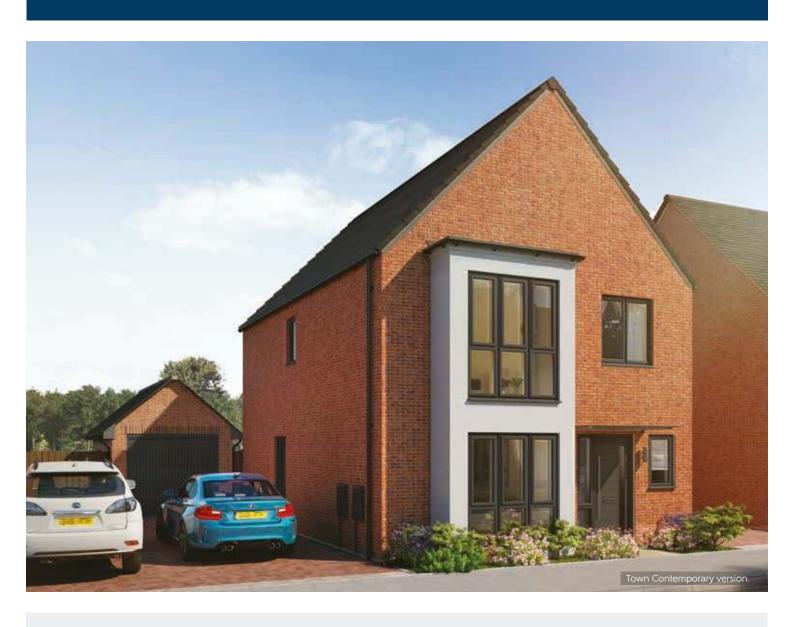

## The Scrivener

FOUR BEDROOM HOME









## First Floor

| Bedroom 1          | 4.59m x 2.96m | 15'1" x 9'9"<br>(inc. bay) |
|--------------------|---------------|----------------------------|
| Bedroom 1 En Suite | 2.22m x 1.35m | 7'4" x 4'5"                |
| Bedroom 2          | 3.46m x 3.03m | 11'4" x 9'11"              |
| Bedroom 3          | 3.04m x 2.87m | 9'11" x 9'5"               |
| Bedroom 4          | 3.17m x 2.38m | 10'5" × 7'10"              |
| Bathroom           | 2.08m x 1.91m | 6′10" x 6′3"               |



## **Ground Floor**

| Kitchen       | 3.34m x 3.20m | 10′11" x 10′6" |
|---------------|---------------|----------------|
| Family/Dining | 4.48m x 2.88m | 14'8" x 9'6"   |
| Living Room   | 4.94m x 3.54m | 16'3" x 11'7"  |
| Utility       | 1.84m x 1.71m | 6'0" x 5'7"    |
| Cloakroom     | 2.0