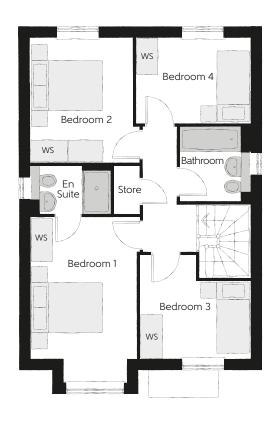

## First Floor

| Bedroom 1          | 4.59m x 2.96m | 15'1" x 9'9"<br>(inc. bay) |
|--------------------|---------------|----------------------------|
| Bedroom 1 En Suite | 2.22m x 1.35m | 7'4" x 4'5"                |
| Bedroom 2          | 3.46m x 3.03m | 11'4" x 9'11"              |
| Bedroom 3          | 3.04m x 2.87m | 9'11" x 9'5"               |
| Bedroom 4          | 3.17m x 2.38m | 10'5" × 7'10"              |
| Bathroom           | 2.08m x 1.91m | 6′10" x 6′3"               |

Clks - Cloakroom WS - Wardrobe Space (suggestion only, wardrobe not included)

## $Furniture\ arrangements\ are\ for\ illustrative\ purposes\ only.\ Items\ are\ not\ included,\ nor\ to\ scale.$

The items shown in this key may be subject to change, and positions could vary from those indicated on this floorplan. Please refer to Sales Advisor for details of your selected plot. Computer generated image shown overleaf. External finishes, landscaping and configuration may vary from plot to plot. Please refer to Sales Advisor for further details. All dimensions are approximate and should not be used for carpet sizes, appliance spaces or furniture. We operate a policy of continuous improvement and individual features such as kitchen and bathroom layouts, doors, windows, garages and elevational treatments may vary from time to time. Consequently these particulars should be treated as general guidance only and do not constitute a contract, part of a contract or a warranty. SC/TC/400/S00/D/01/F.