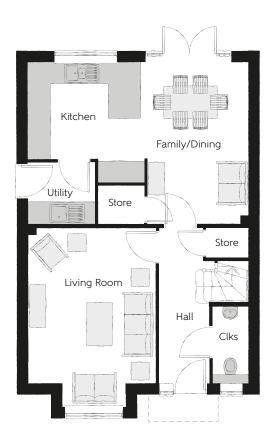

## **Ground Floor**

| Kitchen       | 3.34m x 3.20m | 10′11" x 10′6" |
|---------------|---------------|----------------|
| Family/Dining | 4.48m x 2.88m | 14'8" x 9'6"   |
| Living Room   | 4.94m x 3.54m | 16'3" x 11'7"  |
| Utility       | 1.84m x 1.71m | 6'0" x 5'7"    |
| Cloakroom     | 2.08m x 0.97m | 6′10" x 3′2"   |

Clks - Cloakroom WS - Wardrobe Space (suggestion only, wardrobe not included)

## $Furniture\ arrangements\ are\ for\ illustrative\ purposes\ only.\ Items\ are\ not\ included,\ nor\ to\ scale.$

The items shown in this key may be subject to change, and positions could vary from those indicated on this floorplan. Please refer to Sales Advisor for details of your selected plot. Computer generated image shown overleaf. External finishes, landscaping and configuration may vary from plot to plot. Please refer to Sales Advisor for further details. All dimensions are approximate and should not be used for carpet sizes, appliance spaces or furniture. We operate a policy of continuous improvement and individual features such as kitchen and bathroom layouts, doors, windows, garages and elevational treatments may vary from time to time. Consequently these particulars should be treated as general guidance only and do not constitute a contract, part of a contract or a warranty. SC/TC/400/S00/D/01/F.