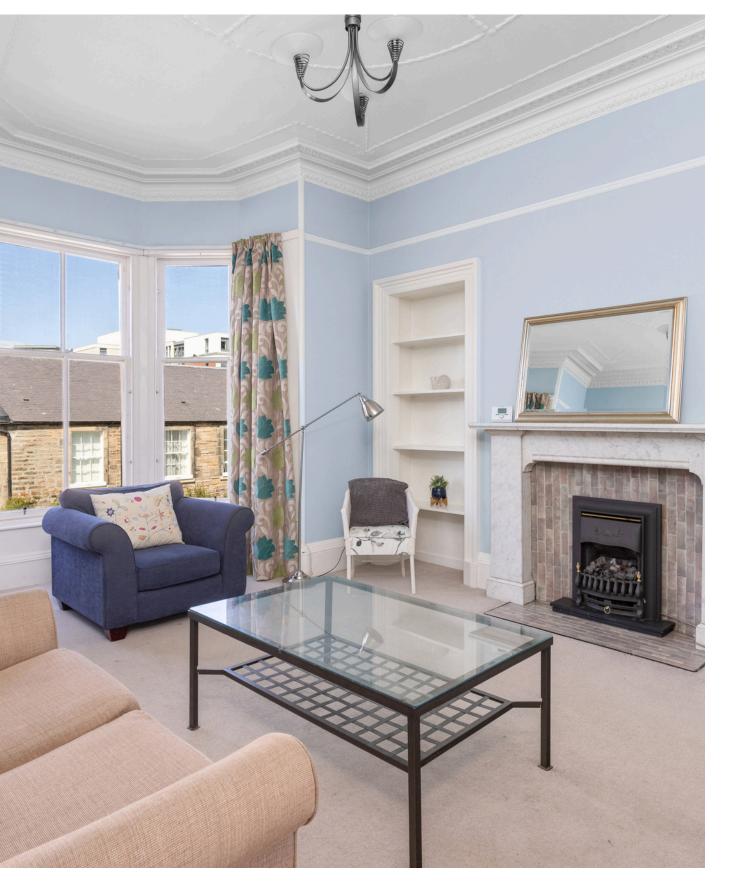

#### ORNATE PERIOD FEATURES

**APPROX 90 SQM** 

## COMFORTABLE LIVING

TRANQUIL SLEEP SPACE WITH OPEN OUTLOOK