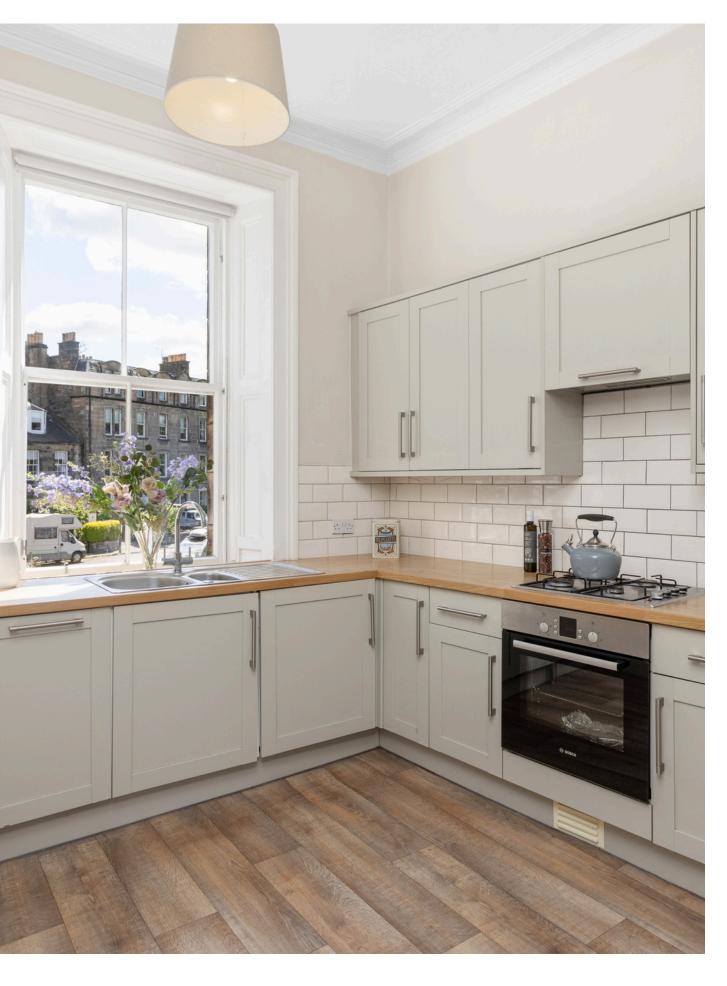

61A GILMORE PLACE, EDINBURGH, EH3 9NT

# VICTORIAN CHARM

#### ORNATE PERIOD FEATURES













**APPROX 90 SQM** 



## BRIGHT & MODERN

### SPACE TO ENTERTAIN









## COMFORTABLE LIVING

TRANQUIL SLEEP SPACE WITH OPEN OUTLOOK







## MEASURING UP

#### THE PERFECT LAYOUT & LOCATION

61a Gilmore Place, Edinburgh, EH3 9NT



NOTES OF INTEREST should be made via a solicitor, as soon as possible, to ensure interested parties are informed in the event of a closing date being set for the receipt of offers. Only formal offers made by a solicitor will be considered. All offers and notes of interest should be sent to fiona@ativaproperty.co.uk. The seller is not bound to accept the highest, or any offer.

DISCLAIMER All sales particulars and listing information published by Ativa Property Ltd do not form part of any contract with a prospective buyer. All statements and measurements contained herein are believed to be correct but are not warranted or