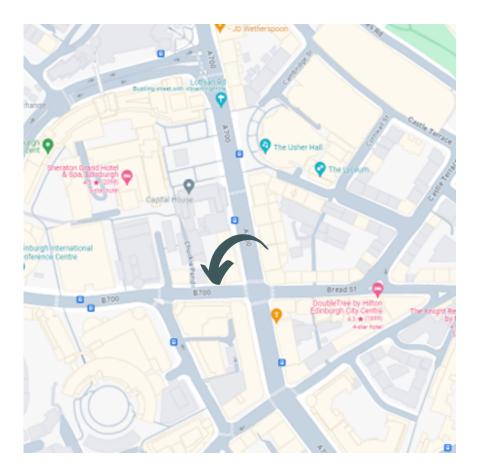

20, (3F1), MORRISON STREET, WEST END, EH3 8BP

# SPACIOUS SLEEP SPACE

THREE BRIGHT DOUBLE BEDROOMS

99

Morrison Street is an ideal location to explore the city, with every transport link within a short walk. We love the proximity to Princes Street Gardens, the theatres, restaurants and shops... it's so easy to get about...