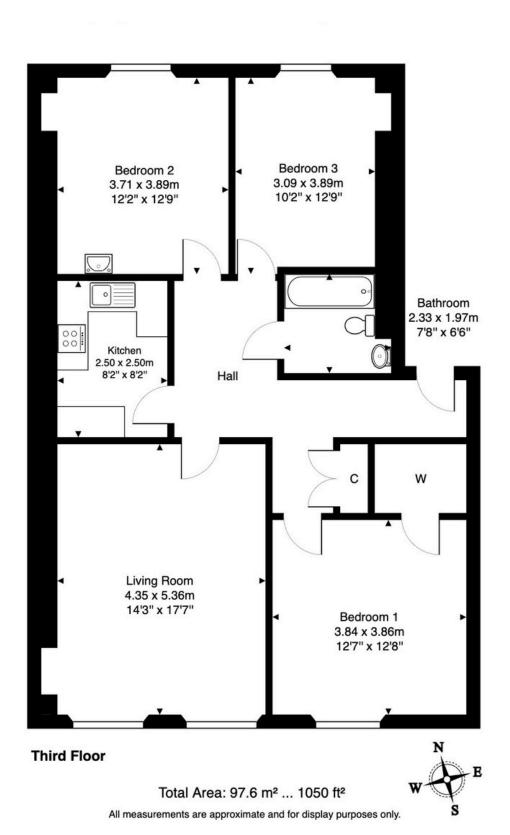

#### IMPRESSIVE ROOM SIZES

**APPROX 101 SQM** 

## MEASURING UP

#### THE PERFECT LAYOUT & LOCATION

NOTES OF INTEREST should be made via a solicitor, as soon as possible, to ensure interested parties are informed in the event of a closing date being set for the receipt of offers. Only formal offers made by a solicitor will be considered. All offers and notes of interest should be sent to fiona@ativaproperty.co.uk. The seller is not bound to accept the highest, or any offer.