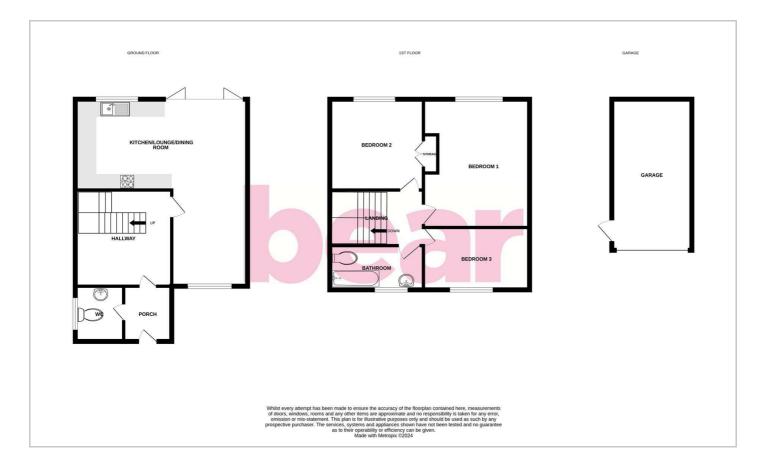

or, carpet.

### **Bedroom Three**

10'7" x 7'6"

Smooth ceiling, double glazed windows to the front with fitted shutter blinds, radiator, carpet.

#### **Family Bathroom**

8'10" x 4'5"

Smooth ceiling with inset spotlights, obscured double glazed windows to the front with fitted shutter blinds, double walk in shower with a rainfall head, low-level w/c, vanity unit wash basin, laminate flooring, chrome heated towel rail, fully tiled walls.

#### Large South Backing Wrap Around Rear Garden

Commences with a large patio area with the remainder laid to lawn with attractive flower and shrub borders, garden shed, access to the garage at the rearm double gated to the rear leading out to a parking area, shingled outside pond area, outside tap, outside lighting.















## **Floor Plan**



## Area Map





These particulars, whilst believed to be accurate are set out as a general outline only for guidance and do not constitute any part of an offer or contract. Intending purchasers should not rely on them as statements of representation of fact, but must satisfy themselves by inspection or otherwise as to their accuracy. No person in this firms employment has the authority to make or give any representation or warranty in respect of the property.