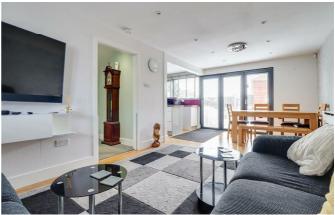

#### Lounge/Diner/Kitchen

21'3" > 7'9" x 20'10" > 10'5"

Lounge Area - double glazed windows to the front with fitted shutter blinds, smooth ceiling with inset spotlights, two radiators with radiator covers, oak flooring all the way through.

Dining Area - smooth ceiling with inset spotlights, aluminum bi-folding doors to the rear leading out to the garden, inset blinds, oak flooring, opening to:

Kitchen Area - smooth ceiling with inset spotlights, double glazed windows to the rear, modern handleless gloss kitchen comprising of; wall and base level units with a square edge laminate worktop and glass splashbacks, integrated double oven and grill, four ring gas hob, 1.5 sink and drainer with a mixer tap, integrated washing machine, integrated dishwasher, space for a tumble dryer, integrated fridge freezer, center island with pan draws, oak flooring.