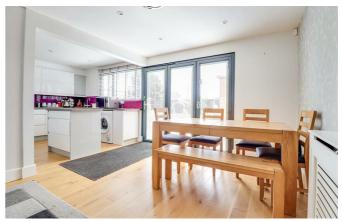

#### Lounge/Diner/Kitchen

21'3" > 7'9" x 20'10" > 10'5"

Lounge Area - double glazed windows to the front with fitted shutter blinds, smooth ceiling with inset spotlights, two radiators with radiator covers, oak flooring all the way through.

Dining Area - smooth ceiling with inset spotlights, aluminum bi-folding doors to the rear leading out to the garden, inset blinds, oak flooring, opening to:

Kitchen Area - smooth ceiling with inset spotlights, double glazed windows to the rear, modern handleless gloss kitchen comprising of; wall and base level units with a square edge laminate worktop and glass splashbacks, integrated double oven and grill, four ring gas hob, 1.5 sink and drainer with a mixer tap, integrated washing machine, integrated dishwasher, space for a tumble dryer, integrated fridge freezer, center island with pan draws, oak flooring.