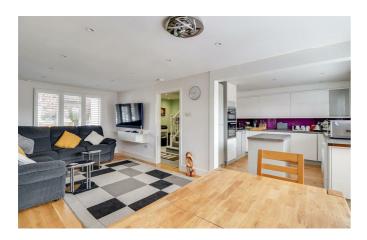

#### Lounge/Diner/Kitchen

21'3" > 7'9" x 20'10" > 10'5"

Lounge Area - double glazed windows to the front with fitted shutter blinds, smooth ceiling with inset spotlights, two radiators with radiator covers, oak flooring all the way through.

Dining Area - smooth ceiling with inset spotlights, aluminum bi-folding doors to the rear leading out to the garden, inset blinds, oak flooring, opening to:

Kitchen Area - smooth ceiling with inset spotlights, double glazed windows to the rear, modern handleless gloss kitchen comprising of; wall and base level units with a square edge laminate worktop and glass splashbacks, integrated double oven and grill, four ring gas hob, 1.5 sink and drainer with a mixer tap, integrated washing machine, integrated dishwasher, space for a tumble dryer, integrated fridge freezer, center island with pan draws, oak flooring.