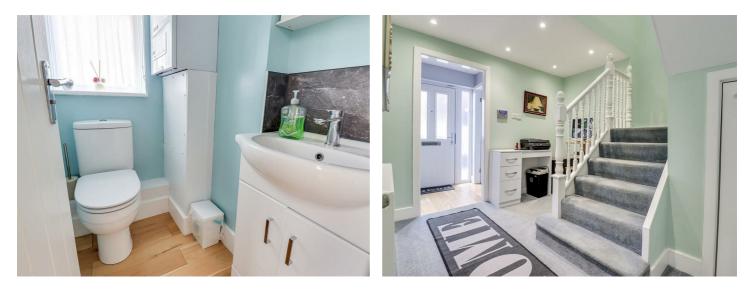

### Downstairs W/C

4'8" x 3'11" maximum

Smooth ceiling with inset stoplights, obscured double glazed windows to the side, vanity unit wash basin with a tiled splashback, low-level w/c, wall mounted Vaillant combination boiler, radiator, oak flooring.

#### Hallway 10'9" x 9'1"

Carpeted staircase to the first floor with understairs storage cupboards, smooth ceiling with inset spotlights, radiator, carpet, study area, opening to: