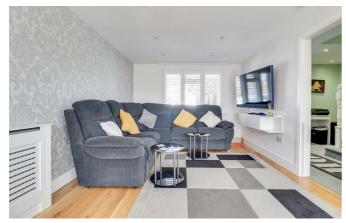

#### Lounge/Diner/Kitchen

21'3" > 7'9" x 20'10" > 10'5"

Lounge Area - double glazed windows to the front with fitted shutter blinds, smooth ceiling with inset spotlights, two radiators with radiator covers, oak flooring all the way through.