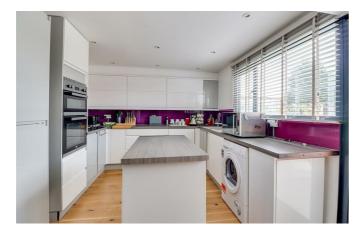

Dining Area - smooth ceiling with inset spotlights, aluminum bi-folding doors to the rear leading out to the garden, inset blinds, oak flooring, opening to:

Kitchen Area - smooth ceiling with inset spotlights, double glazed windows to the rear, modern handleless gloss kitchen comprising of; wall and base level units with a square edge laminate worktop and glass splashbacks, integrated double oven and grill, four ring gas hob, 1.5 sink and drainer with a mixer tap, integrated washing machine, integrated dishwasher, space for a tumble dryer, integrated fridge freezer, center island with pan draws, oak flooring.