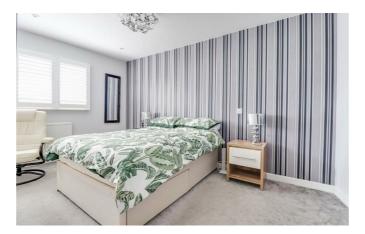

#### Bedroom One

13'8" x 10'7" > 8'7"

Smooth ceiling with inset spotlights, double glazed windows to the rear with fitted shutter blinds, radiator, carpet.

#### **Bedroom Two** 10'5" x 10'2"

Smooth ceiling with a pendant light, double glazed windows to the rear with fitted shutter blinds, large double storage cupboard, radiator, carpet.

### **Bedroom Three**

10'7" x 7'6"

Smooth ceiling, double glazed windows to the front with fitted shutter blinds, radiator, carpet.