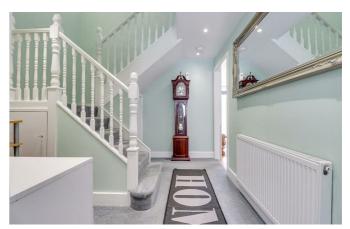

#### Hallway 10'9" x 9'1"

Carpeted staircase to the first floor with understairs storage cupboards, smooth ceiling with inset spotlights, radiator, carpet, study area, opening to: