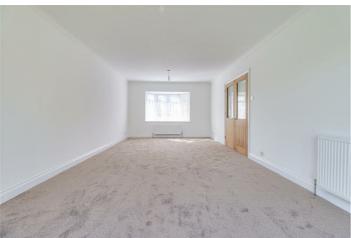

### **Lounge Diner**

24'2" x 11'11"

Smooth coved ceiling with two pendant lights, leadlight double glazed bay window to the front, double glazed French doors to the rear opening onto the garden with adjacent double glazed windows, two radiators, carpet