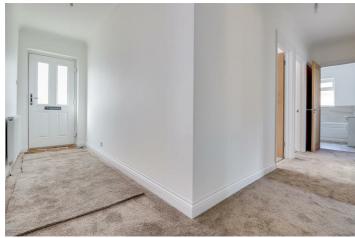

### 'L' Shaped Hallway

Smooth coved ceiling, new composite entrance door to the front, airing cupboard housing a new ideal wall mounted boiler, radiator, carpet, double doors giving access to: