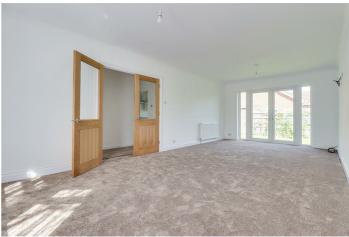

### **Lounge Diner**

24'2" x 11'11"

Smooth coved ceiling with two pendant lights, leadlight double glazed bay window to the front, double glazed French doors to the rear opening onto the garden with adjacent double glazed windows, two radiators, carpet