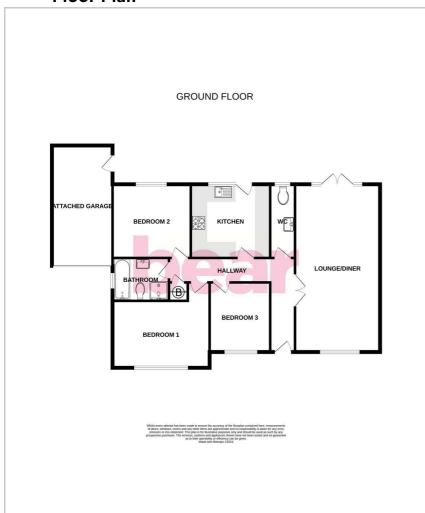

uble glazed window to the side, panelled bath, low level w/c, large corner shower with a rainfall head and a shower attachment, vanity unit wash basin, chrome heated towel rail, part tiled walls, lino flooring.

### Landscaped Rear Garden

Commences with a concrete path around the perimeter of the bungalow, the remainder newly laid lawn, established tree, side access to the front, outside tap, access to:

# Attached Garage 16'7" x 7'10"

Agents Notes:
The bungalow has been renovated from top to bottom with new plastered walls and ceilings, new luxury carpets laid throughout and a brand new fully fitted kitchen with appliances. There is a new contemporary bathroom suite installed, a beautiful rear garden that has been landscaped and a new central heating system installed.



## Floor Plan







# Area Map



# Viewing

Please contact our Southend-on-Sea Office on 01702 811211 if you wish to arrange a viewing appointment for this property or require further information.

### **Energy Efficiency Graph**



These particulars, whilst believed to be accurate are set out as a general outline only for guidance and do not constitute any part of an offer or contract. Intending purchasers should not rely on them as statements of representation of fact, but must satisfy themselves by inspection or otherwise as to their accuracy. No person in this firms employment has the authority to make or give any representation or warranty in respect of the property.