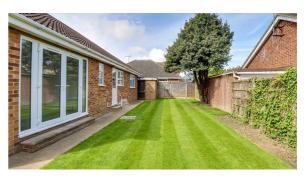

### Landscaped Rear Garden

Commences with a concrete path around the perimeter of the bungalow, the remainder newly laid lawn, established tree, side access to the front, outside tap, access to: