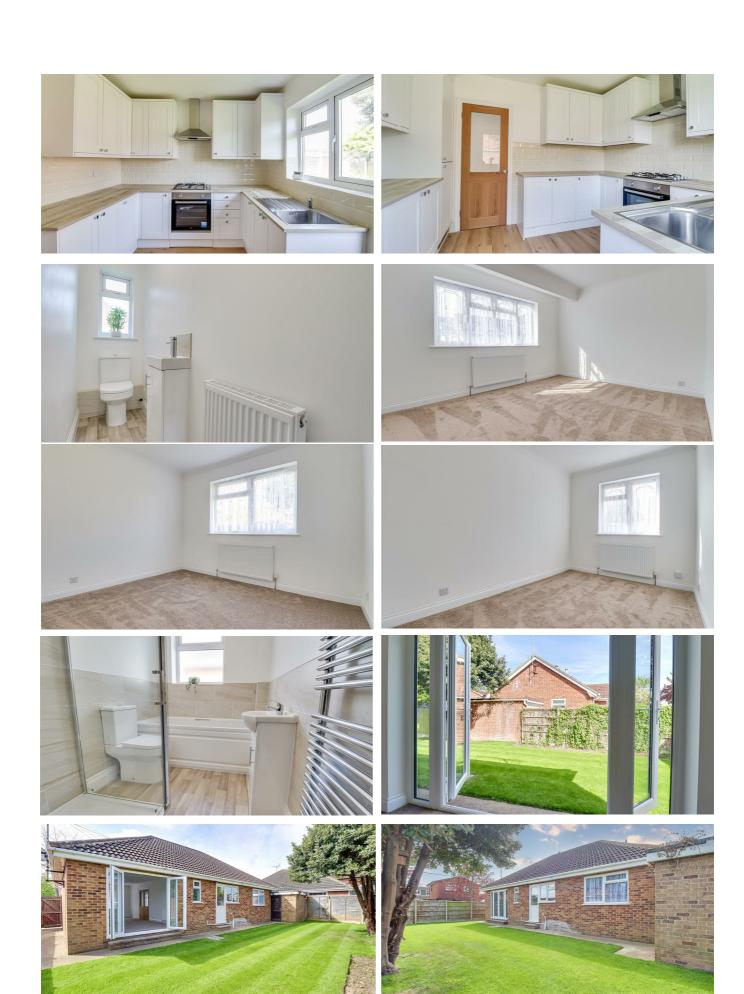

### 'L' Shaped Hallway

Smooth coved ceiling, new composite entrance door to the front, airing cupboard housing a new ideal wall mounted boiler, radiator, carpet, double doors giving access to:

### **Lounge Diner**

24'2" x 11'11"

Smooth coved ceiling with two pendant lights, leadlight double glazed bay window to the front, double glazed French doors to the rear opening onto the garden with adjacent double glazed windows, two radiators, carpet

### Separate W/C

Smooth ceiling, obscured double glazed windows to the rear, low level w/c, vanity unit wash basin with a tiled splashback, lino flooring, radiator.

11'0" x 8'11"

Smooth ceiling with a pendant light, UPVC double glazed door to the rear opening onto the garden as well as double glazed windows to the rear overlooking the garden, brand new fully fitted shaker style kitchen comprising of; wall and base level units with a square edge laminate worktop, integrated oven with a four ring gas hob with tiled splashbacks and an extractor fan above, washing machine, integrated slimline dishwasher, integrated fridge freezer on a 70/30 split, pan drawer, stainless steel sink and drainer, laminate flooring with underfloor heating.

### **Bedroom Two**

Smooth coved ceiling with a pedant light, loft hatch, double glazed windows to the rear overlooking the garden, radiator, carpet.

### **Bedroom Three**

Leadlight double glazed windows to the front, smooth coved ceiling with a pendant light, radiator, carpet.

### Bathroom

7'7" x 5'10

Smooth ceiling, obscured double glazed window to the side, panelled bath, low level w/c, large corner shower with a rainfall head and a shower attachment, vanity unit wash basin, chrome heated towel rail, part tiled walls, lino flooring.

### Landscaped Rear Garden

Commences with a concrete path around the perimeter of the bungalow, the remainder newly laid lawn, established tree, side access to the front, outside tap, access to:

# Attached Garage 16'7" x 7'10"

Agents Notes:
The bungalow has been renovated from top to bottom with new plastered walls and ceilings, new luxury carpets laid throughout and a brand new fully fitted kitchen with appliances. There is a new contemporary bathroom suite installed, a beautiful rear garden that has been landscaped and a new central heating system installed.