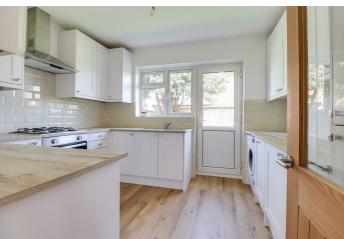

### Separate W/C

Smooth ceiling, obscured double glazed windows to the rear, low level w/c, vanity unit wash basin with a tiled splashback, lino flooring, radiator.

11'0" x 8'11"

Smooth ceiling with a pendant light, UPVC double glazed door to the rear opening onto the garden as well as double glazed windows to the rear overlooking the garden, brand new fully fitted shaker style kitchen comprising of; wall and base level units with a square edge laminate worktop, integrated oven with a four ring gas hob with tiled splashbacks and an extractor fan above, washing machine, integrated slimline dishwasher, integrated fridge freezer on a 70/30 split, pan drawer, stainless steel sink and drainer, laminate flooring with underfloor heating.