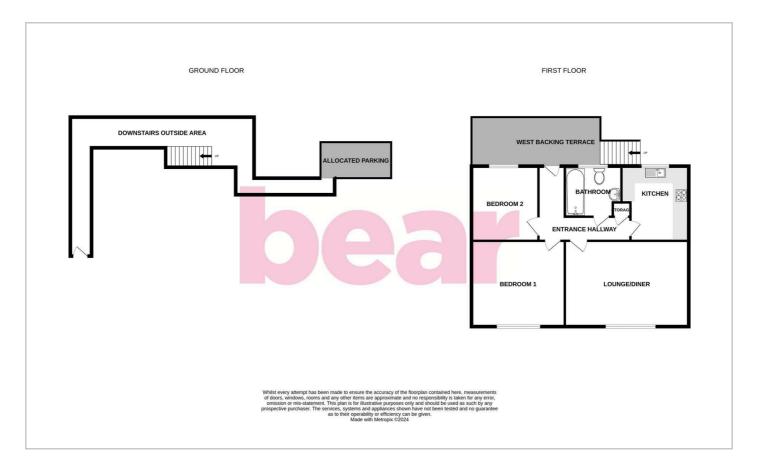

### **Floor Plan**

#### Frontage

Side access to the flat through a private courtyard with good amount of storage, tiled steps rising to the first floor.

#### West Facing Terrace

15'1" x 5'8"

Black wrought iron balustrade with composite decked boarding, door to:

#### 'L' Shaped Hallway

Smooth ceiling with a loft hatch and a pendant light, smoke alarm, UPVC double glazed door to the front, cupboard housing the meters, radiator, lino flooring, storage cupboard.

#### Lounge Diner

14'6" × 11'10"

Smooth ceiling with a pendant light, double glazed window to the front, radiator, carpet.

#### Kitchen

8'11" x 7'9"

Smooth ceiling with inset spotlighting, double glazed windows to the rear, sink and drainer with a mixer tap, integrated oven with a four ring induction hob with an extractor fan above and a glass splashback, handleless grey gloss units which have wall and base level units, square edge laminate worktop, cupboard housing a wall mounted Ideal combination boiler, integrated slim line dishwasher, integrated fridge freezer, integrated washing machine.

#### Bedroom One

11'10" x 10'11" Smooth ceiling with a pendant light, double glazed window to the front, radiator, carpet.

#### **Bedroom Two**

8'11" × 7'11"

Double glazed window to the rear, smooth ceiling with a pendant light, radiator, carpet.

#### **Three Piece Bathroom**

5'10" x 5'7"

Smooth ceiling with inset spotlights, obscured double glazed windows to the rear, paneled bath with a shower over, low level w/c, vanity unit wash basin with tiled splashbacks, chrome heated towel rail, part tiled walls, lino floor.

#### Exterior

There is a fair bit of outside space on the ground level which could be utilised as a storage and/or courtyard garden area. Allocated parking for one large vehicle is found to the rear.