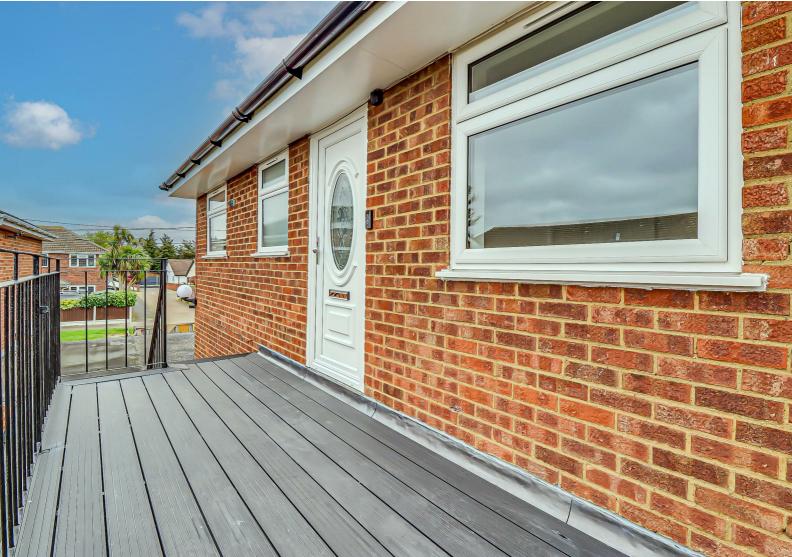

#### West Facing Terrace

15'1" x 5'8"

Black wrought iron balustrade with composite decked boarding, door to:

#### 'L' Shaped Hallway

Smooth ceiling with a loft hatch and a pendant light, smoke alarm, UPVC double glazed door to the front, cupboard housing the meters, radiator, lino flooring, storage cupboard.