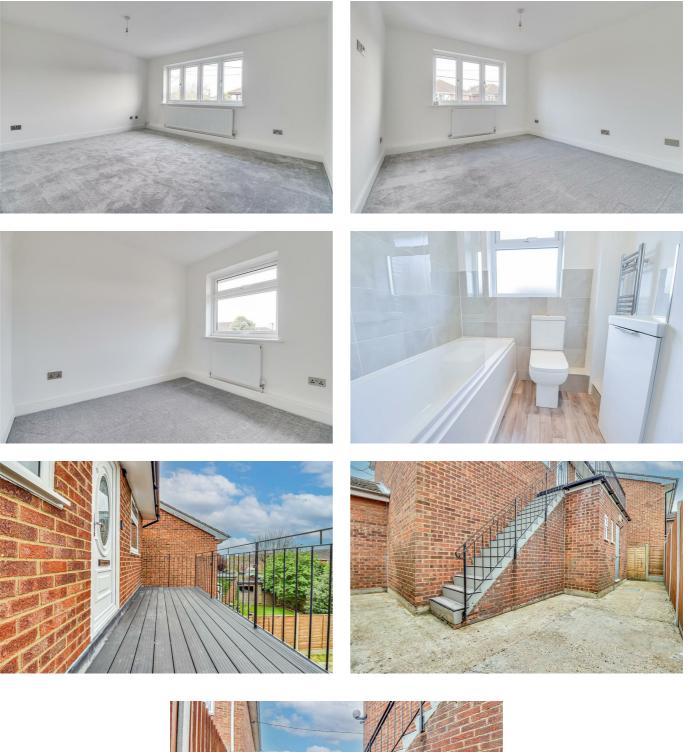

#### Bedroom One

11'10" x 10'11" Smooth ceiling with a pendant light, double glazed window to the front, radiator, carpet.

#### **Bedroom Two**

8'11" × 7'11"

Double glazed window to the rear, smooth ceiling with a pendant light, radiator, carpet.

#### **Three Piece Bathroom**

5'10" x 5'7"

Smooth ceiling with inset spotlights, obscured double glazed windows to the rear, paneled bath with a shower over, low level w/c, vanity unit wash basin with tiled splashbacks, chrome heated towel rail, part tiled walls, lino floor.

#### West Facing Terrace

15'1" x 5'8"

Black wrought iron balustrade with composite decked boarding, door to:

#### Exterior

There is a fair bit of outside space on the ground level which could be utilised as a storage and/or courtyard garden area. Allocated parking for one large vehicle is found to the rear.