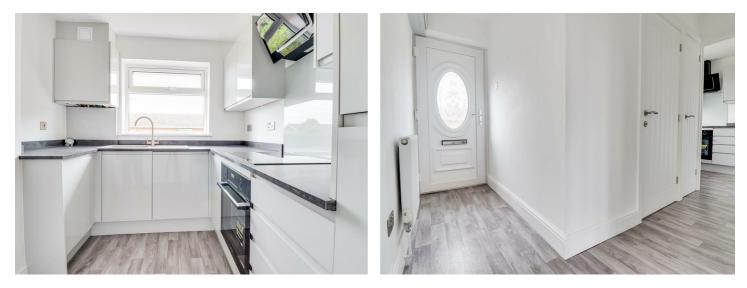

#### Kitchen

8'11" x 7'9"

Smooth ceiling with inset spotlighting, double glazed windows to the rear, sink and drainer with a mixer tap, integrated oven with a four ring induction hob with an extractor fan above and a glass splashback, handleless grey gloss units which have wall and base level units, square edge laminate worktop, cupboard housing a wall mounted Ideal combination boiler, integrated slim line dishwasher, integrated fridge freezer, integrated washing machine.

#### 'L' Shaped Hallway

Smooth ceiling with a loft hatch and a pendant light, smoke alarm, UPVC double glazed door to the front, cupboard housing the meters, radiator, lino flooring, storage cupboard.