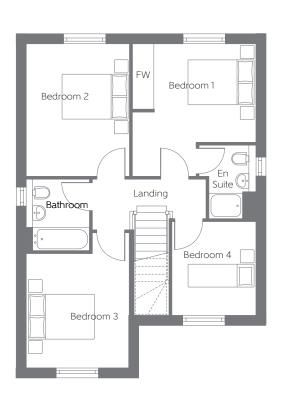

## First Floor

|       | x 3.10m            | (max) (max)<br>13'0" x 10'2"                |
|-------|--------------------|---------------------------------------------|
| (max) | x 3.09m<br>x 2.50m | 13'4" x 10'2"<br>(max) (max)<br>9'3" x 8'2" |

B - Boiler FW - Fitted Wardrobe ----- Reduced Head Height