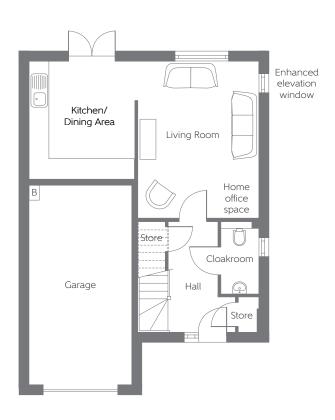

## Ground Floor

Kitchen/ 3.54m x 3.15m 11'7" x 10'4" Dining Area
Living Room 4.70m x 3.63m 15'5" x 11'1"

B - Boiler FW - Fitted Wardrobe ----- Reduced Head Height