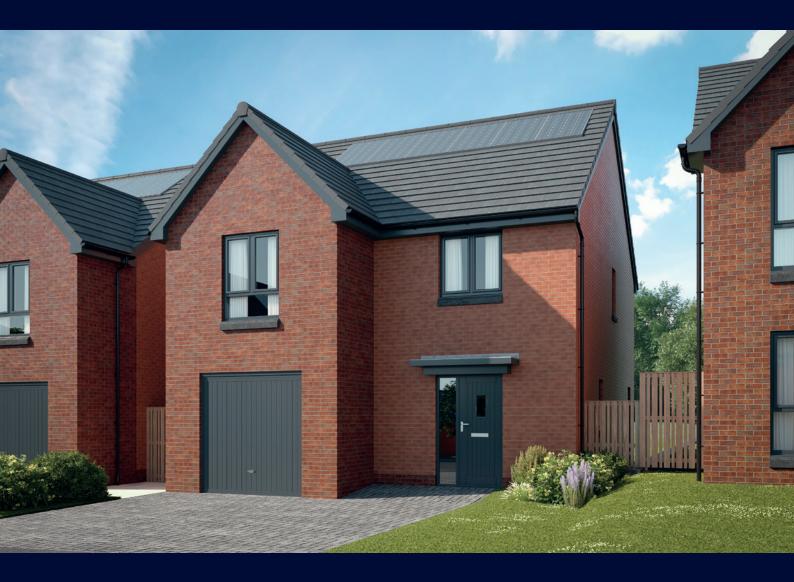

## The Sherwood

FOUR BEDROOM DETACHED HOME WITH INTEGRAL GARAGE











## Ground Floor

Kitchen/ 3.54m x 3.15m 11'7" x 10'4" Dining Area
Living Room 4.70m x 3.63m 15'5" x 11'1"

## First Floor

|       | x 3.10m            | (max) (max)<br>13'0" x 10'2"                |
|-------|--------------------|---------------------------------------------|
| (max) | x 3.09m<br>x 2.50m | 13'4" x 10'2"<br>(max) (max)<br>9'3" x 8'2" |

B - Boiler FW - Fitted Wardrobe ----- Reduced Head Height

## $Furniture\ arrangements\ are\ for\ illustrative\ purposes\ only.\ Items\ are\ not\ included,\ nor\ to\ scale.$

The items shown in this key may be subject to change, and positions could vary from those indicated on this floorplan. Please refer to Sales Advisor for details of your selected plot. Computer generated image shown overleaf. External finishes, landscaping and