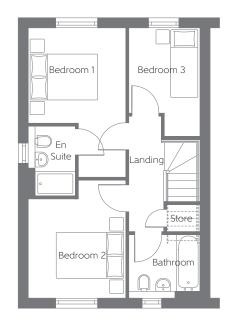

## First Floor

 
 Bedroom 1
 4.51m x 2.92m (max)
 14'10" x 9'7" (max)
 max)

 Bedroom 2
 3.52m x 2.92m (max)
 11'7" x 9'7" (max)
 11'7" x 9'7" (max)

 Bedroom 3
 3.28m x 2.13m (max)
 10'9" x 7'0" (max)
 10'9" x 7'0" (max)

B - Boiler ---- Reduced Head Height

Furniture arrangements are for illustrative purposes only. Items are not included, nor to scale.

The items shown in this key may be subject to change, and positions could vary from those indicated on this floorplan. Please refer to Sales Advisor for details of your selected plot. Computer generated image shown overleaf. External finishes, landscaping and configuration may vary from plot to plot. Please refer to Sales Advisor for further details. All dimensions are approximate and should not be used for carpet sizes, appliance spaces or furniture. We operate a policy of continuous improvement and individual features such as kitchen and bathroom layouts, doors, windows, garages and elevational treatments may vary from time to time. Consequently these particulars should be treated as general guidance only and do not constitute a contract, part of a contract or a warranty.