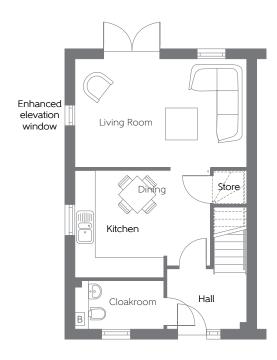

## Ground Floor

| Kitchen/Dining Area | 4.06m x 3.20m |
|---------------------|---------------|
| Living Room         | 5.15m x 3.27m |

13′4″ × 10′6″ 16′11″ × 10′9″

B - Boiler ---- Reduced Head Height

Furniture arrangements are for illustrative purposes only. Items are not included, nor to scale.

The items shown in this key may be subject to change, and positions could vary from those indicated on this floorplan. Please refer to Sales Advisor for details of your selected plot. Computer generated image shown overleaf. External finishes, landscaping and configuration may vary from plot to plot. Please refer to Sales Advisor for further details. All dimensions are approximate and should not be used for carpet sizes, appliance spaces or furniture. We operate a policy of continuous improvement and individual features such as kitchen and bathroom layouts, doors, windows, garages and elevational treatments may vary from time to time. Consequently these particulars should be treated as general guidance only and do not constitute a contract, part of a contract or a warranty.