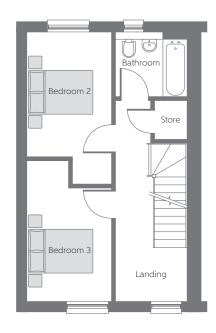

## First Floor

| Bedroom 2 | 4.46m | x 2.47m | 14'8" x 8'1"                |
|-----------|-------|---------|-----------------------------|
| Bedroom 3 | 4.15m | x 2.47m | 13'7" x 8'1"<br>(max) (max) |