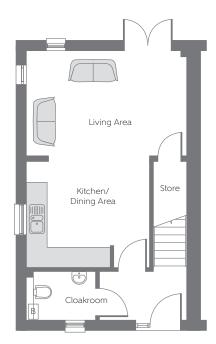

## Ground Floor

| Kitchen/<br>Dining Area | 3.61m | x 3.29m | 11'11" × 10'9" |
|-------------------------|-------|---------|----------------|
| Living Area             | 4.65m | x 3.09m | 15'3" x 10'1"  |