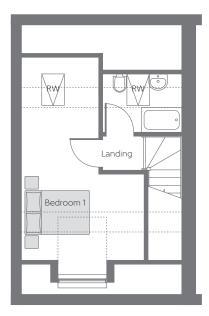

## Second Floor

| Bedroom 1 | 6.39m | x 3.58m | 21′0″ × 11′9″<br>(max) (max) |
|-----------|-------|---------|------------------------------|
|-----------|-------|---------|------------------------------|