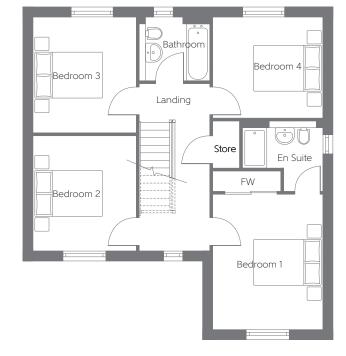

## First Floor

| Bedroom 1 | 4.052m x 3.301m | 13'4" x 10'10" |
|-----------|-----------------|----------------|
| Bedroom 2 | 3.449m x 3.079m | 11'4" × 10'1"  |
| Bedroom 3 | 3.465m x 3.080m | 11'4" × 10'1"  |
| Bedroom 4 | 3.302m x 3.023m | 10'10" x 9'11" |

B - Boiler FW - Fitted Wardrobe ---- - Reduced Head Height

Furniture arrangements are for illustrative purposes only. Items are not included, nor to scale.

The items shown in this key may be subject to change, and positions could vary from those indicated on this floorplan. Please refer to Sales Advisor for details of your selected plot. Computer generated image shown overleaf. External finishes, landscaping and configuration may vary from plot to plot. Please refer to Sales Advisor for further details. All dimensions are approximate and should not be used for carpet sizes, appliance spaces or furniture. We operate a policy of continuous improvement and individual features such as kitchen and bathroom layouts, doors, windows, garages and elevational treatments may vary from time to time. Consequently these particulars should be treated as general guidance only and do not constitute a contract, part of a contract or a warranty.