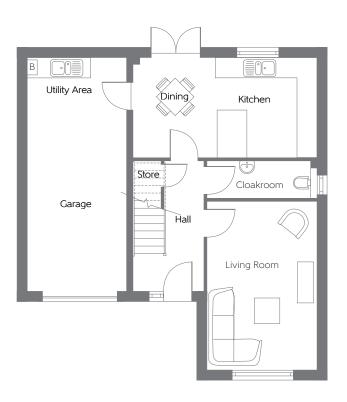

## Ground Floor

| Living Room         | 5.050m x 3.303m | 16'7" x 10'10" |
|---------------------|-----------------|----------------|
| Kitchen/Dining Area | 5.527m x 2.991m | 18'1" x 9'10"  |

B - Boiler FW - Fitted Wardrobe ---- - Reduced Head Height

Furniture arrangements are for illustrative purposes only. Items are not included, nor to scale.

The items shown in this key may be subject to change, and positions could vary from those indicated on this floorplan. Please refer to Sales Advisor for details of your selected plot. Computer generated image shown overleaf. External finishes, landscaping and configuration may vary from plot to plot. Please refer to Sales Advisor for further details. All dimensions are approximate and should not be used for carpet sizes, appliance spaces or furniture. We operate a policy of continuous improvement and individual features such as kitchen and bathroom layouts, doors, windows, garages and elevational treatments may vary from time to time. Consequently these particulars should be treated as general guidance only and do not constitute a contract, part of a contract or a warranty.