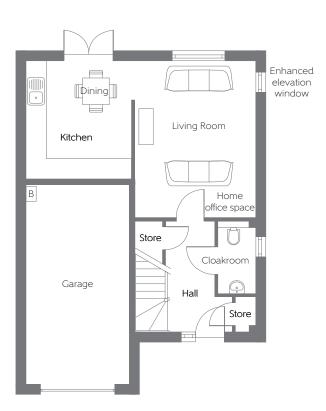

### Ground Floor

#### B - Boiler

Furniture arrangements are for illustrative purposes only. Items are not included, nor to scale.

The items shown in this key may be subject to change, and positions could vary from those indicated on this floorplan. Please refer to Sales Advisor for details of your selected plot. Computer generated image shown overleaf. External finishes, landscaping and configuration may vary from plot to plot. Please refer to Sales Advisor for further details. All dimensions are approximate and should not be used for carpet sizes, appliance spaces or furniture. We operate a policy of continuous improvement and individual features such as kitchen and bathroom layouts, doors, windows, garages and elevational treatments may vary from time to time. Consequently these particulars should be treated as general guidance only and do not constitute a contract, part of a contract or a warranty.