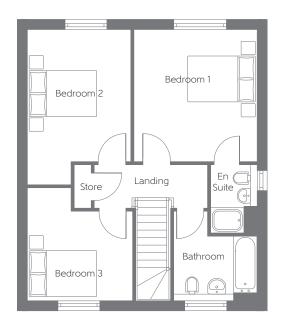

#### First Floor

| Kitchen/Dining Area | a 3.54m x 3.15m | 11'7" × 10'4"  | Bedroom 1 | 3.96m x 3.69m | 13'0" x 12'1"                |
|---------------------|-----------------|----------------|-----------|---------------|------------------------------|
| Living Room         | 4.70m x 3.63m   | 15′5″ x 11′11″ | Bedroom 2 | 3.10m x 4.66m | 10'2" x 15'3"                |
|                     |                 |                | Bedroom 3 | 3.16m x 3.38m | 10'4" x 11'1"<br>(max) (max) |

#### B - Boiler

Furniture arrangements are for illustrative purposes only. Items are not included, nor to scale.

The items shown in this key may be subject to change, and positions could vary from those indicated on this floorplan. Please refer to Sales Advisor for details of your selected plot. Computer generated image shown overleaf. External finishes, landscaping and configuration may vary from plot to plot. Please refer to Sales Advisor for further details. All dimensions are approximate and should not be used for carpet sizes, appliance spaces or furniture. We operate a policy of continuous improvement and individual features such as kitchen and bathroom layouts, doors, windows, garages and elevational treatments may vary from time to time. Consequently these particulars should be treated as general guidance only and do not constitute a contract, part of a contract or a warranty.