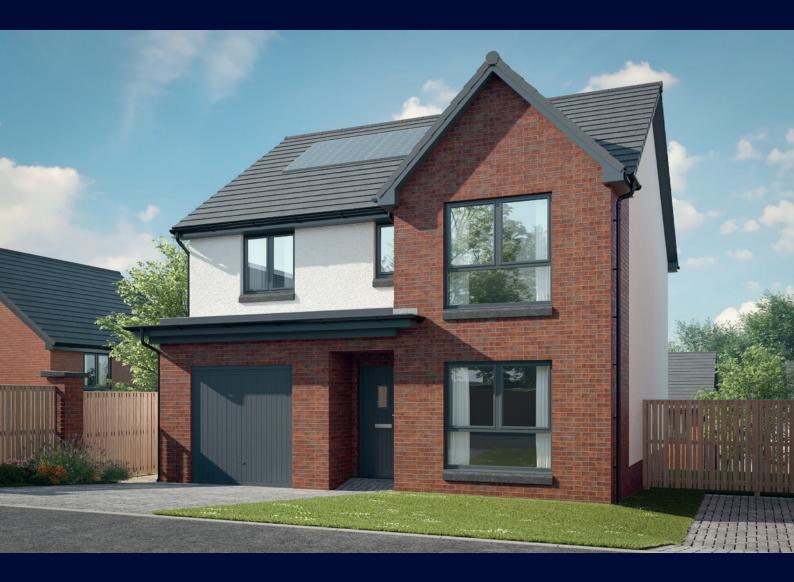

## The Kingston

FOUR BEDROOM HOME











## **Ground Floor**

Living Room 4.856m x 3.602m 15'11" x 11'10" Kitchen/Dining Area 4.672m x 3.599m 15'4" x 11'10"

## First Floor

| Bedroom 1 | 4.248m x 2.964m | 143′11″ x 9′9″ |
|-----------|-----------------|----------------|
| Bedroom 2 | 4.048m x 2.636m | 13'3" x 8'8"   |
| Bedroom 3 | 3.539m x 2.942m | 11'7" x 9'8"   |
| Bedroom 4 | 3.540m x 2.555m | 11'7" x 8'5"   |

B - Boiler FW - Fitted Wardrobe ---- Reduced Head Height

## Furniture arrangements are for illustrative purposes only. Items are not included, nor to scale.

The items shown in this key may be subject to change, and positions could vary from those indicated on this floorplan. Please refer to Sales Advisor for details of your selected plot. Computer generated image shown overleaf. External finishes, landscap