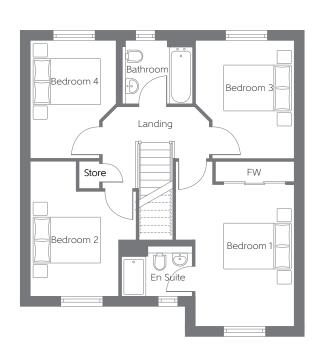

## First Floor

| Bedroom 1 | 4.248m x 2.964m | 143′11″ x 9′9″ |
|-----------|-----------------|----------------|
| Bedroom 2 | 4.048m x 2.636m | 13'3" x 8'8"   |
| Bedroom 3 | 3.539m x 2.942m | 11'7" x 9'8"   |
| Bedroom 4 | 3.540m x 2.555m | 11'7" x 8'5"   |

B - Boiler FW - Fitted Wardrobe ---- Reduced Head Height

## Furniture arrangements are for illustrative purposes only. Items are not included, nor to scale.

The items shown in this key may be subject to change, and positions could vary from those indicated on this floorplan. Please refer to Sales Advisor for details of your selected plot. Computer generated image shown overleaf. External finishes, landscaping and configuration may vary from plot to plot. Please refer to Sales Advisor for further details. All dimensions are approximate and should not be used for carpet sizes, appliance spaces or furniture. We operate a policy of continuous improvement and individual features such as kitchen and bathroom layouts, doors, windows, garages and elevational treatments may vary from time to time. Consequently these particulars should be treated as general guidance only and do not constitute a contract, part of a contract or a warranty.