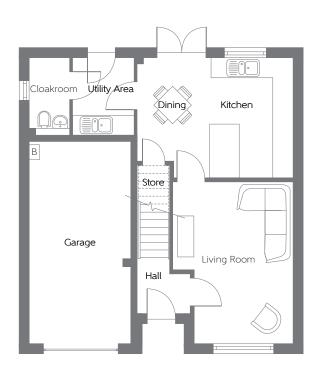

## **Ground Floor**

Living Room 4.856m x 3.602m 15'11" x 11'10" Kitchen/Dining Area 4.672m x 3.599m 15'4" x 11'10"

B - Boiler FW - Fitted Wardrobe ---- Reduced Head Height

## Furniture arrangements are for illustrative purposes only. Items are not included, nor to scale.

The items shown in this key may be subject to change, and positions could vary from those indicated on this floorplan. Please refer to Sales Advisor for details of your selected plot. Computer generated image shown overleaf. External finishes, landscaping and configuration may vary from plot to plot. Please refer to Sales Advisor for further details. All dimensions are approximate and should not be used for carpet sizes, appliance spaces or furniture. We operate a policy of continuous improvement and individual features such as kitchen and bathroom layouts, doors, windows, garages and elevational treatments may vary from time to time. Consequently these particulars should be treated as general guidance only and do not constitute a contract, part of a contract or a warranty.