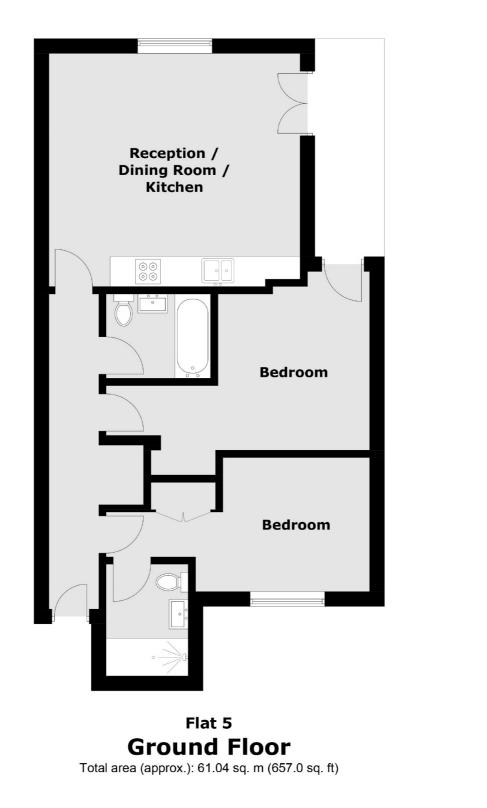

Please note - Whilst every effort has been made to accurately portray the development, CGI images have been used, alongside indicative floorplans produced from the planning documents.

Elm Grove is a cul-de-sac situated just off of Worple Road and just under half a mile walk from Wimbledon Broadway allowing easy access to the town centre's restaurants and shops. Transport links include overground, underground and a number of good bus routes.