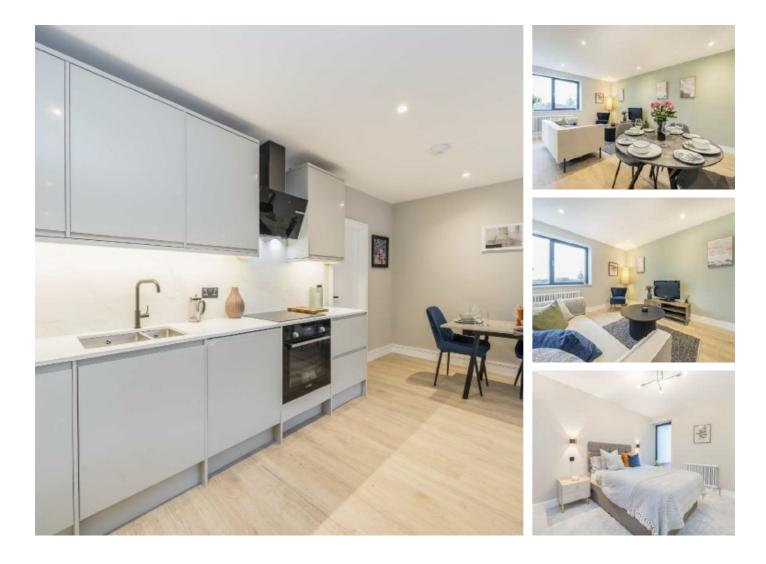

## Elm Grove, SW19 £450,000

A ground floor apartment with two bedrooms and two bathrooms located within the centre of Wimbledon. There is a high specification throughout, including German & Italian appliances in the kitchen. Further benefits include low running costs and a share of the freehold.

#### Features

Eco-Conscious Build Two Bedrooms Two Bathrooms Terrace/Patio Garden Wimbledon - Walking Distance Bike & Parcel Store Share Of The Freehold