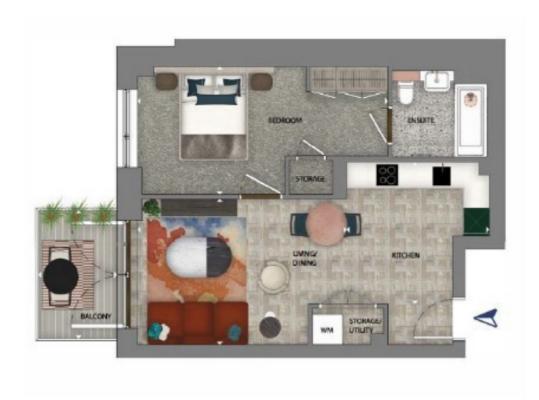

## One Clapham, SW11 £497,500

A first floor studio apartment with private outside space. Created with care and a focus on wellness, residents benefit from sun decks, 24 Hour Concierge and a Peleton Hub. There are secure underground parking spaces available subject to separate negotiation.

## **Features**

Studio Apartment
10 Year Warranty
24 Hour Concierge
Peloton Hub
Cycle Storage
Sun Terrace
Woodland Garden
\*Underground Parking\*