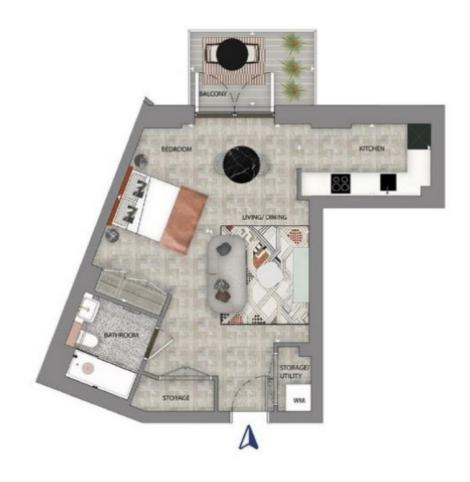

## One Clapham, SW11 £450,000

A ground floor studio apartment with private outside space. Created with care and a focus on wellness, residents benefit from sun decks, 24 Hour Concierge and a Peleton Hub. There are secure underground parking spaces available subject to separate negotiation.

## **Features**

Studio Apartment
10 Year Warranty
24 Hour Concierge
Peloton Hub
Cycle Storage
Sun Terrace
Woodland Garden
\*Underground Parking\*