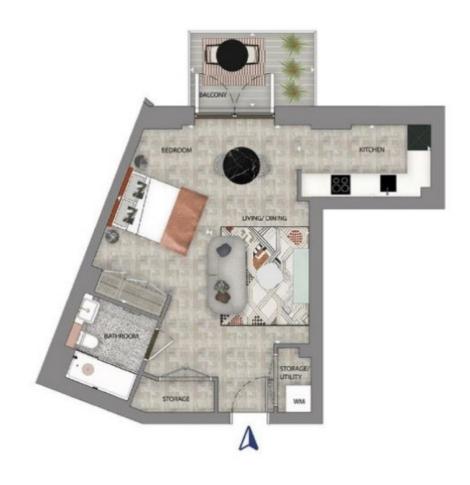

## One Clapham, SW11 £470,000

A studio apartment with private outside space. Created with care and a focus on wellness, residents benefit from sun decks, 24 Hour Concierge and a Peleton Hub. There are secure underground parking spaces available subject to separate negotiation.

## **Features**

Studio Apartment
10 Year Warranty
24 Hour Concierge
Peloton Hub
Cycle Storage
Sun Terrace
Woodland Garden
\*Underground Parking\*