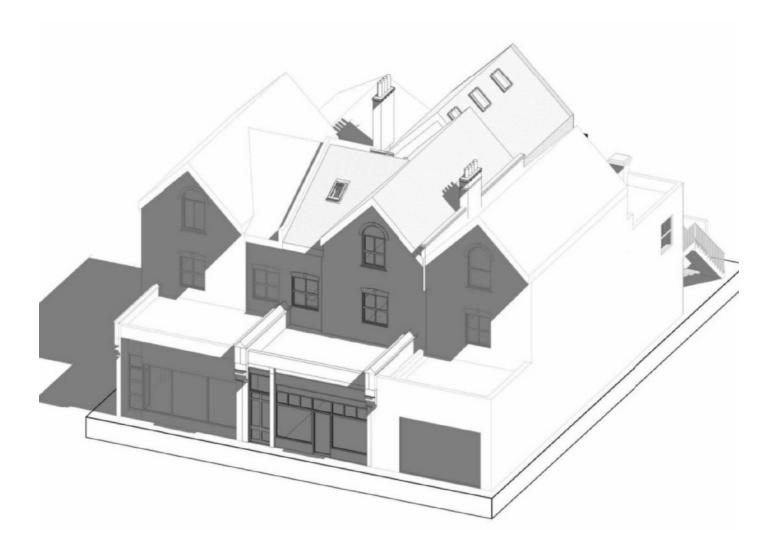

## The Broadway, SW19 £500,000

\*Coming Soon - Please call the sales team on 020 8674 4555 for more information!\*

A new build Victorian conversion apartment on the top floor featuring one bedroom, one bathroom apartment benefitting from a study space. There is a high specification throughout including oak engineered flooring, German appliances, German kitchens & TV points. There is a 999 year lease as well as a share of the freehold for each apartment.

Located conveniently for transport and leisure. Wimbledon station is within walking distance and provides easy access into Central London via the trains and the district line. There are a variety of amenities on your doorstep including the Polka Theatre, a variety of restaurants and shops.