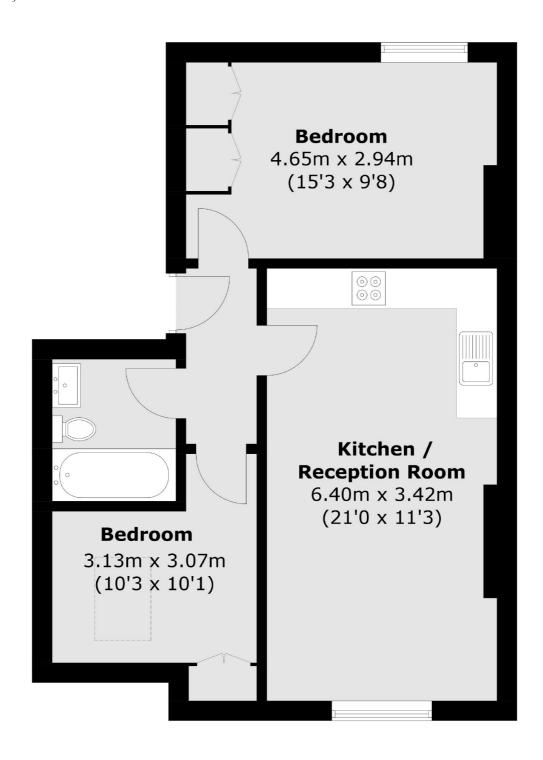

## The Broadway, London, SW19

Total area (approx.): 53.7 sq. m (578.0 sq. ft)

New Homes South London

12 The Broadway

020 8674 4555

London

Sales

**SW19 1RF** 