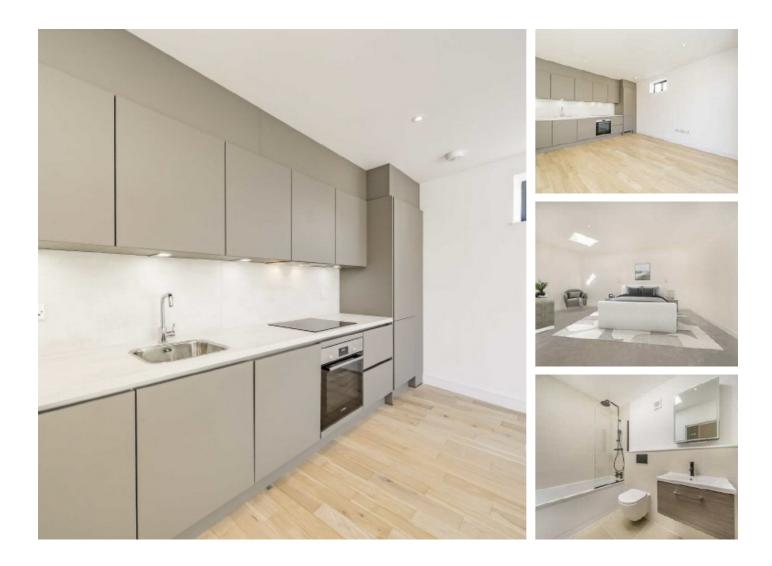

## Lillium Mews, SW19 £465,000

A one bedroom apartment with private outside space. Residents benefit from bespoke designed kitchens, a 999 year lease and a new build warranty of 10 years.

Within walking distance to Haydons Road train station, you are moments away from central Wimbledon and will have an easy and quick commute into the city! Residents at Jude House benefit from a variety of local amenities such as green spaces, bars and restaurants just moments away.

#### Features

One Bedroom Top Floor Apartment Patio Share Of The Freehold 999 Year Lease Haydons Road Station