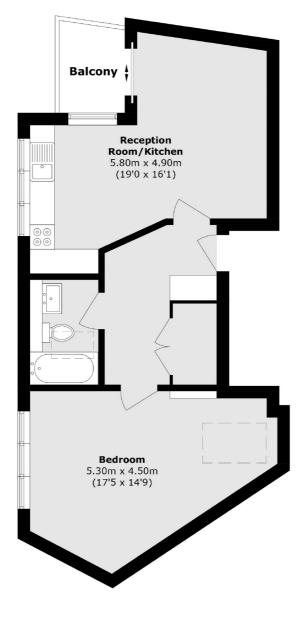

### Lillium Mews, Wimbledon, SW19

**Second Floor** 

Total area (approx.): 59.6 sq. m (641.5 sq. ft) Balcony area (approx.): 3.4 sq. m (36.5 sq. ft)

New Homes South London 12 The Broadway London SW19 1RF Sales 020 8674 4555 Energy Rating: . We aim to make our particulars both accurate and reliable. However they are not guaranteed; nor do they form part of an offer or contract. If you require clarification on any points then please contact us, especially if you're traveling some distance to view. Please note that appliances and heating systems have not been tested and therefore no warranties can be given as to their good working order.