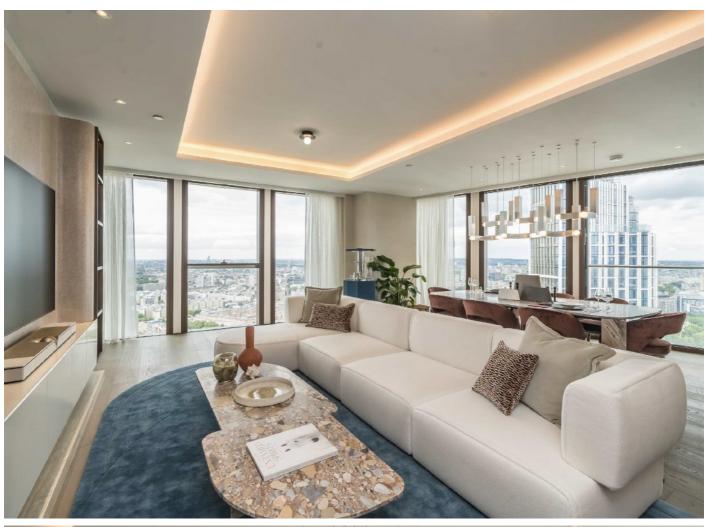

## Carnation Way, SW8

A five-bedroom, four-bathroom apartment with River & City views. Occupying half of the entire forty first floor, this large lateral apartment has River & Canary Wharf Skyline views. Expanding to over 3,000 square feet.

## Features

Swimming Pool/Gym
Five Bedrooms
Four Bathroom
Incredible Location - Nine Elms
Close To Transport - Vauxhall
Green Open Spaces Nearby