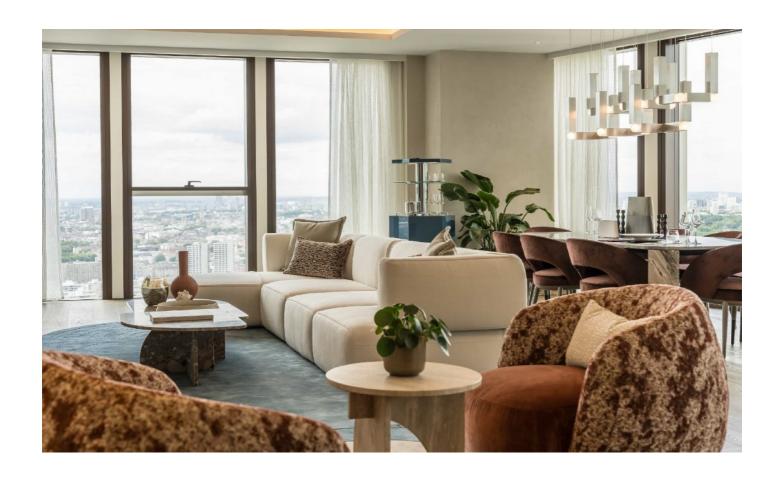

## Carnation Way, SW8

A five-bedroom, four-bathroom apartment with River & City views. Occupying half of the entire forty first floor, this large lateral apartment has River & Canary Wharf Skyline views. Expanding to over 3,000 square feet.

## Features

Swimming Pool/Gym
Five Bedrooms
Four Bathroom
Incredible Location - Nine Elms
Close To Transport - Vauxhall
Green Open Spaces Nearby