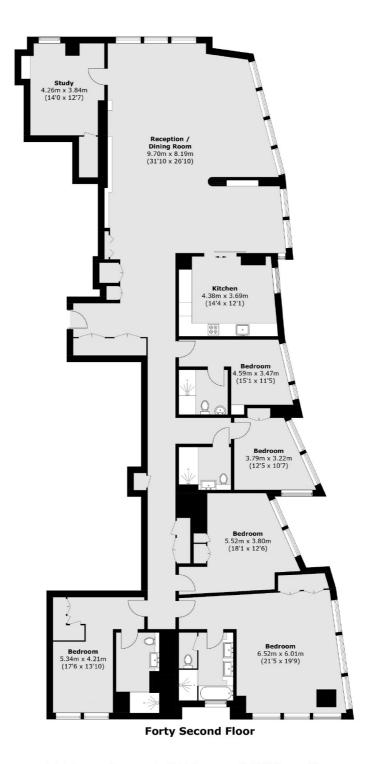

## Carnation Way, SW8

A five-bedroom, four-bathroom apartment with River & City views. Occupying half of the entire forty first floor, this large lateral apartment has River & Canary Wharf Skyline views. Expanding to over 3,000 square feet.

## Carnation Way, Vauxhall, SW8

Total area (approx.): 274.9 sq. m (2,959.0 sq. ft)

New Homes South London

12 The Broadway

020 8674 4555

London

Sales

SW19 1RF