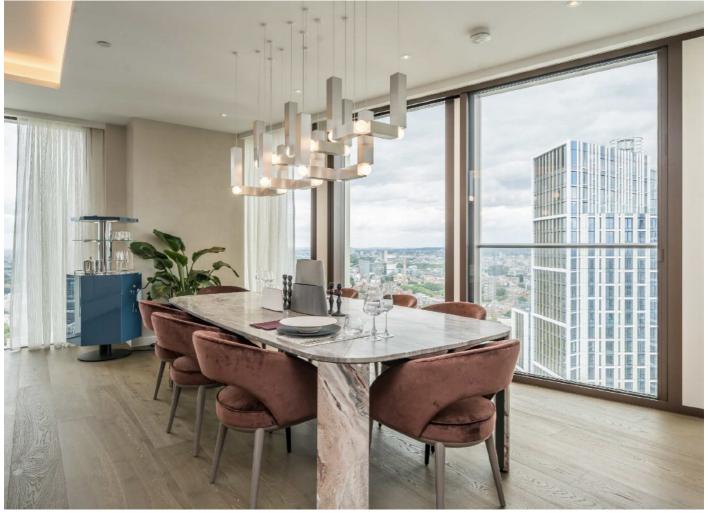

## Carnation Way, SW8

A five-bedroom, four-bathroom apartment with River & City views. Occupying half of the entire forty first floor, this large lateral apartment has River & Canary Wharf Skyline views. Expanding to over 3,000 square feet.

## Features

Swimming Pool/Gym
Five Bedrooms
Four Bathroom
Incredible Location - Nine Elms
Close To Transport - Vauxhall
Green Open Spaces Nearby