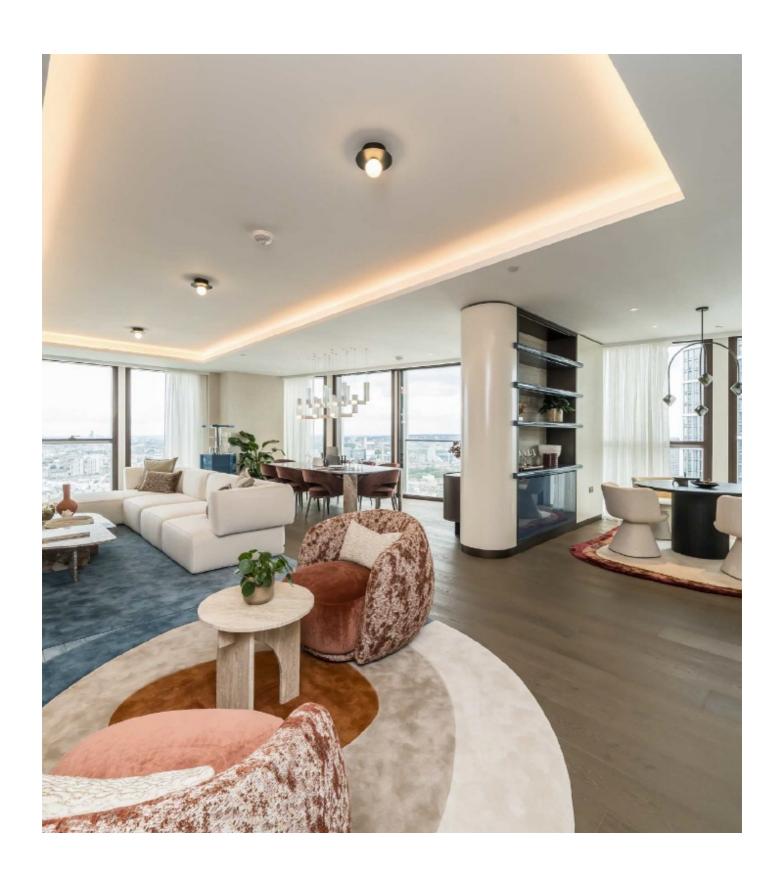

## Carnation Way, SW8

A five-bedroom, four-bathroom apartment with River & City views. Occupying half of the entire forty first floor, this large lateral apartment has River & Canary Wharf Skyline views. Expanding to over 3,000 square feet.

## Features

Swimming Pool/Gym
Five Bedrooms
Four Bathroom
Incredible Location - Nine Elms
Close To Transport - Vauxhall
Green Open Spaces Nearby

## Carnation Way, Vauxhall, SW8

Total area (approx.): 274.9 sq. m (2,959.0 sq. ft)

New Homes South London

12 The Broadway

020 8674 4555

London

Sales

SW19 1RF