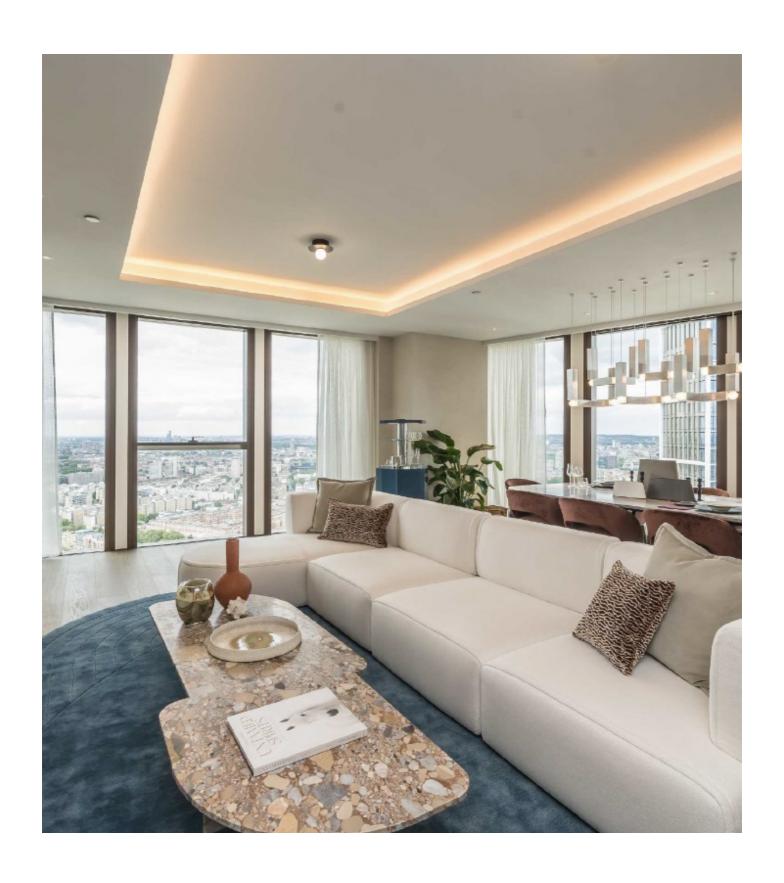

## Carnation Way, SW8

A three bedroom, two bathroom apartment on the 48th floor with River & City views. Thames City is a landmark building, right in the heart of Nine Elms with incredible amenities and stunning views across London.

Facilities include gymnasium, 30m swimming pool and spa, cinema room, business centre, kids' club, 24-hour concierge, video door entry/intercom to the concierge, on-site security with CCTV footage, and private residents' entrance lobby.

 $^{\ast}$  Please Note - Show Home Photography From The Development Has been Used  $^{\ast}$ 

Thames City is conveniently located for transport via Vauxhall Underground (Victoria Line) and Overground with the many facilities of Battersea Power Station right around the corner. Green open spaces are easily accessible at both Vauxhall & Battersea Park.