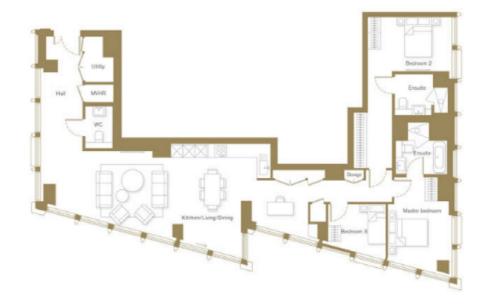

#### Apartment 48.02

Level 48

| 3 bedroom             | 144.03 sq m/1,550 sq ft |                 |
|-----------------------|-------------------------|-----------------|
| Kitchen/living/dining | 10.89 × 4.37m           | 35'9"x 14'4"    |
| Primary bedroom       | 4.66 × 3.24m            | 15'3" x 10'6"   |
| Bedroom 2             | 4.25 × 2.73m            | 13'11" x 8' 12" |
| Bedroom 3             | 2.91 × 2.44m            | 0'7"x7'12"      |