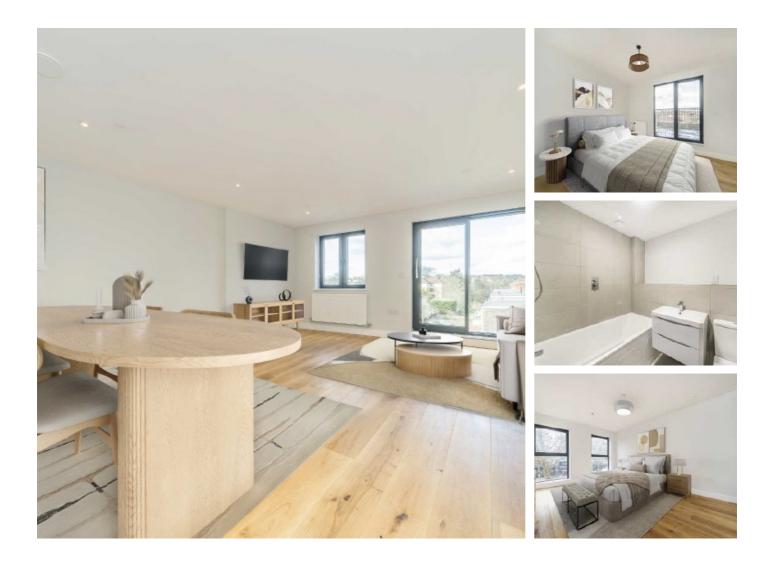

## Kingston Road, SW20 £595,000

A two bedroom, two bathroom new build apartment There is allocated parking available subject to negotiation. The development has a very high specification including triple glazed windows, engineered oak flooring, stone worktops and gas boilers.

### Features

\*Allocated Parking\* Two Double Bedrooms Two Bathrooms Lift To All Floors 10 Year Warranty Wimbledon Chase Station Solar Panels Highly Insulated Fully Fitted Kitchens Video Entry Door Systems