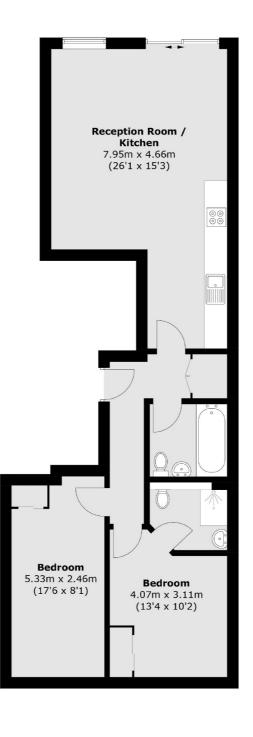

### Kingston Road, Wimbledon, SW2O

Total area (approx.): 71.1 sq. m (765.3 sq. ft)

New Homes South London 12 The Broadway London SW19 1RF Sales 020 8674 4555 Energy Rating: . We aim to make our particulars both accurate and reliable. However they are not guaranteed; nor do they form part of an offer or contract. If you require clarification on any points then please contact us, especially if you're traveling some distance to view. Please note that appliances and heating systems have not been tested and therefore no warranties can be given as to their good working order.