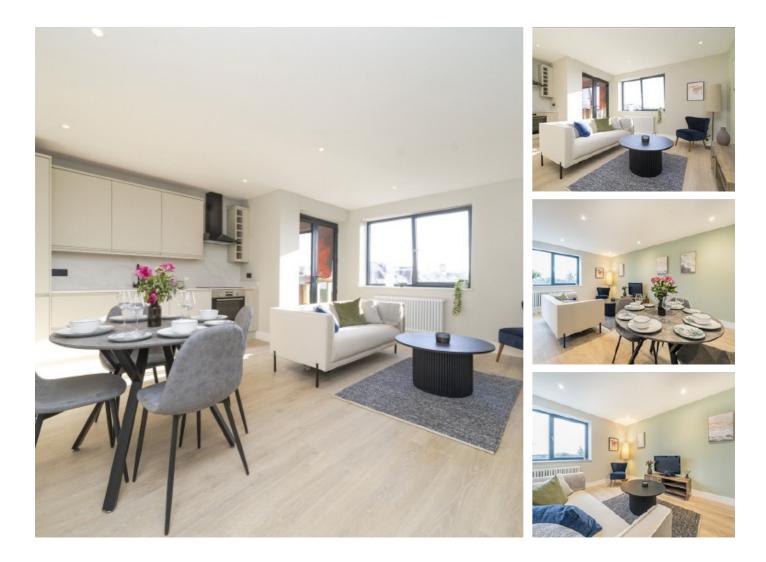

## Elm Grove, SW19 £500,000

A first floor apartment with two bedrooms and a good sized balcony located within the centre of Wimbledon. There is a high specification throughout, including German & Italian appliances in the kitchen.

Incorporated into the build is a truly energy efficient design, including high thermal and acoustic insulation meaning there will be very low running costs and that the property stays warm in the winter, and cool in the summer.

#### Features

Share Of The Freehold 999 Year Lease Balcony Two Bedrooms One Bathroom Eco-Conscious Build Bike & Parcel Store Share Of The Freehold