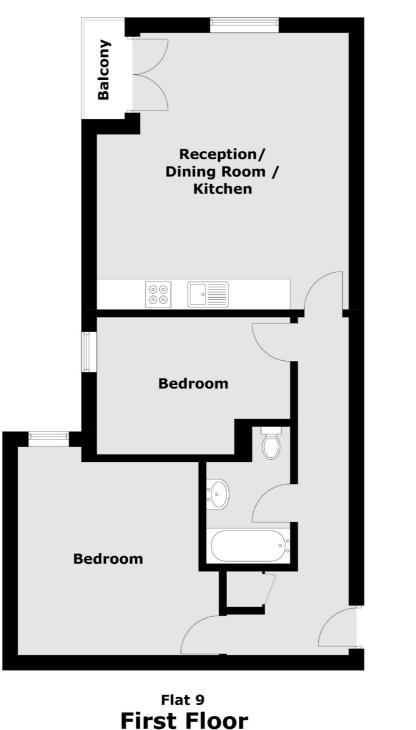

### Elm Grove, Wimbledon, SW19

Total area (approx.): 59.37 sq. m (639.0 sq. ft) Balcony: 3.0 sq. m (32.3 sq. ft)

New Homes South London 12 The Broadway London SW19 1RF Sales 020 8674 4555 Energy Rating: . We aim to make our particulars both accurate and reliable. However they are not guaranteed; nor do they form part of an offer or contract. If you require clarification on any points then please contact us, especially if you're traveling some distance to view. Please note that appliances and heating systems have not been tested and therefore no warranties can be given as to their good working order.