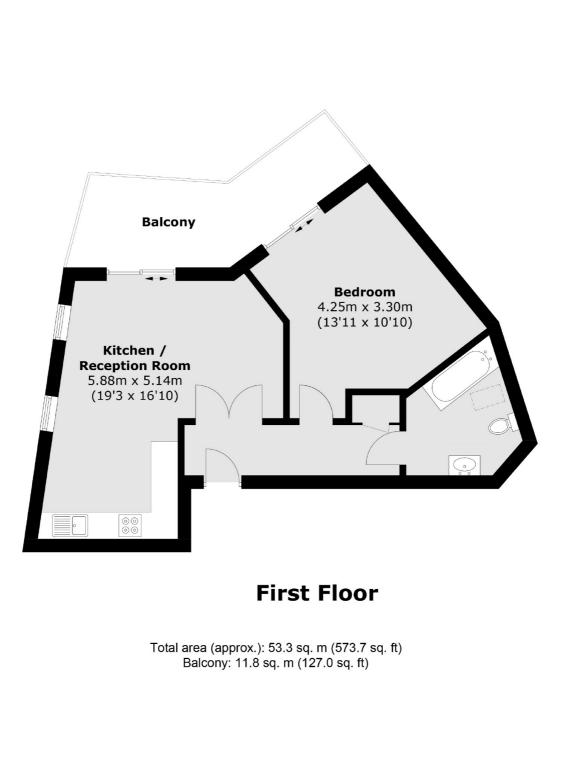

## Lillium Mews, SW19 £485,000

A one bedroom apartment with private outside space. Residents benefit from bespoke designed kitchens, a 999 year lease and a new build warranty of 10 years.

Within walking distance to Haydons Road train station, you are moments away from central Wimbledon and will have an easy and quick commute into the city! Residents at Jude House benefit from a variety of local amenities such as green spaces, bars and restaurants just moments away.

### Features

One Bedroom Private Balcony Share Of The Freehold 999 Year Lease Haydons Road Station Walk To Wimbledon Centre