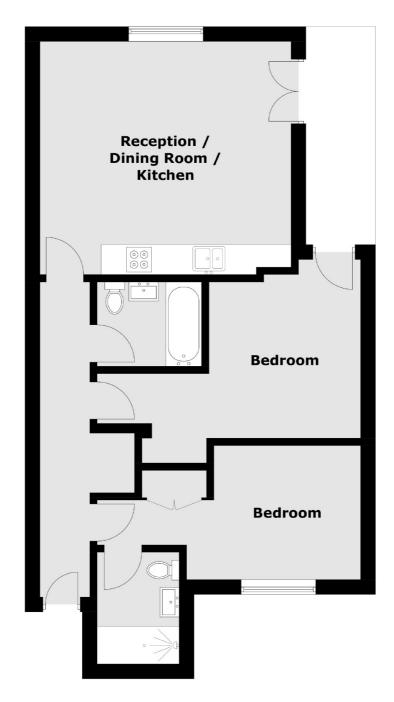

## Elm Grove, SW19 £500,000

A ground floor apartment with two bedrooms and two bathrooms located within the centre of Wimbledon. There is a high specification throughout, including German & Italian appliances in the kitchen. Further benefits include low running costs and a share of the freehold.

# Flat 5 Ground Floor

New Homes South London

12 The Broadway

020 8674 4555

London

Sales

SW19 1RF

Total area (approx.): 61.04 sq. m (657.0 sq. ft)