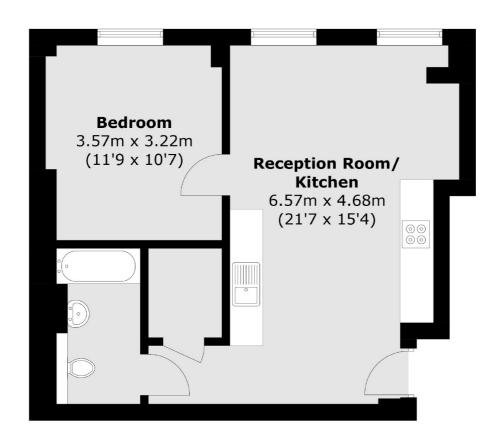

### **Second Floor**

Total area (approx.): 46.9 sq. m (504.8 sq. ft)

New Homes South London

12 The Broadway

London

Sales

SW19 1RF

020 8674 4555