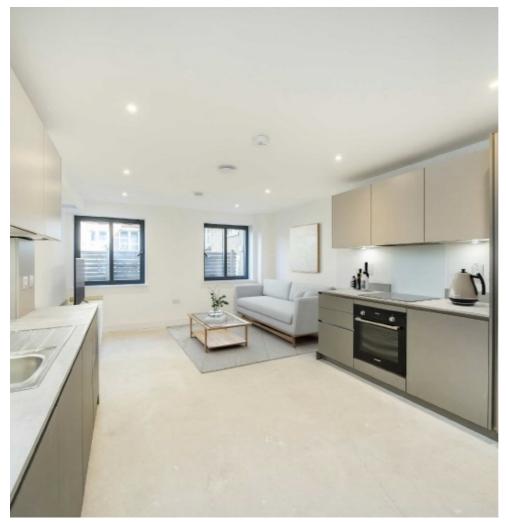

## Chatfield Road, SW11 £475,000

A one bedroom apartment located on the first floor in a newly built luxurious new build development. There is a modern kitchen with German appliances. The perfect first time buyer or pied-a-terre property. A choice of flooring is available, for all apartments of either Vinyl or carpet finishings.

## **Features**

One Bedroom
One Bathroom
First Floor Apartment
New Build Development
Riverside Location
Just By The Thames Path
Walk To Wandsworth Town &
Clapham Junction Station/s