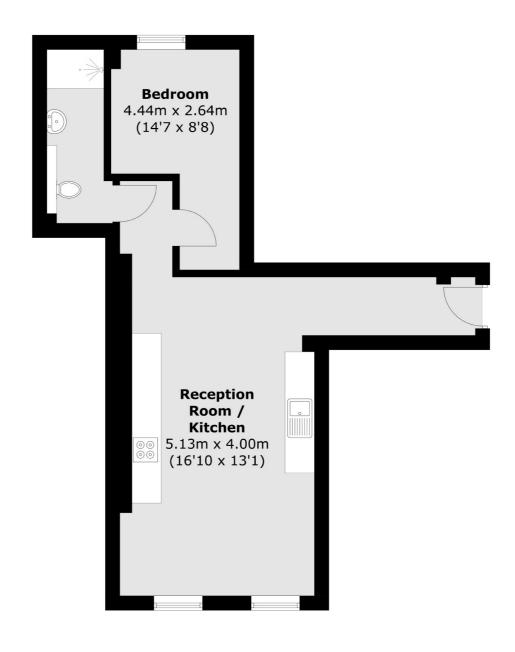

## Chatfield Road, SW11 £475,000

A one bedroom apartment located on the first floor in a newly built luxurious new build development. There is a modern kitchen with German appliances. The perfect first time buyer or pied-a-terre property. A choice of flooring is available, for all apartments of either Vinyl or carpet finishings.

## Chatfield Road, Battersea, SW11

Total area (approx.): 47.3 sq. m (509.1 sq. ft)

New Homes South London

12 The Broadway

London

Sales

SW19 1RF

020 8674 4555