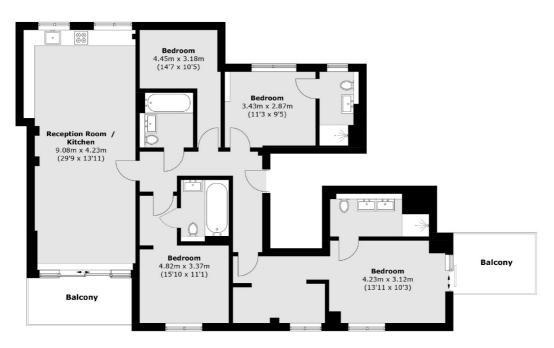

# Chatfield Road, SW11 £1,300,000

- \*\* Launching Saturday 3rd May Please call 020 8674 4555 to view \*\*
- \*Penthouse Apartment\* There are three bedrooms, three bathrooms, a separate study and a large living space with kitchen/dining room. There is also plenty of outside space with two terraces with River views. Allocated parking is also available
- \* A choice of flooring is available, for all apartments of either Vinyl or carpet finishings.

#### **Features**

Three Bedrooms + Study
Three Bathrooms
Two Balconies + River Views
Underfloor Heating
German Appliances
Quartz Worktops
Allocated Gated Parking Space
Lif To 6th Floor Apartments

#### **Sixth Floor**

New Homes South London

12 The Broadway

London

Sales

SW19 1RF

020 8674 4555

Total area (approx.): 123.4 sq. m (1328.2 sq. ft) Balcony area: 13.8 sq. m (148.5 sq. ft)