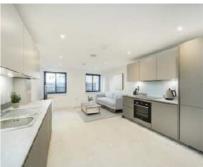

# Chatfield Road, SW11 £1,300,000

- \*\* Launching Saturday 3rd May Please call 020 8674 4555 to view \*\*
- \*Penthouse Apartment\* There are three bedrooms, three bathrooms, a separate study and a large living space with kitchen/dining room. There is also plenty of outside space with two terraces with River views. Allocated parking is also available
- \* A choice of flooring is available, for all apartments of either Vinyl or carpet finishings.

#### **Features**

Three Bedrooms + Study
Three Bathrooms
Two Balconies + River Views
Underfloor Heating
German Appliances
Quartz Worktops
Allocated Gated Parking Space
Lif To 6th Floor Apartments