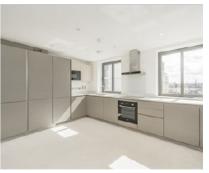

# Chatfield Road, SW11 £1,300,000

- \*\* Launching Saturday 3rd May Please call 020 8674 4555 to view \*\*
- \*Penthouse Apartment\* There are three bedrooms, three bathrooms, a separate study and a large living space with kitchen/dining room. There is also plenty of outside space with two terraces with River views. Allocated parking is also available
- \* A choice of flooring is available, for all apartments of either Vinyl or carpet finishings.

#### **Features**

Three Bedrooms + Study
Three Bathrooms
Two Balconies + River Views
Underfloor Heating
German Appliances
Quartz Worktops
Allocated Gated Parking Space
Lif To 6th Floor Apartments