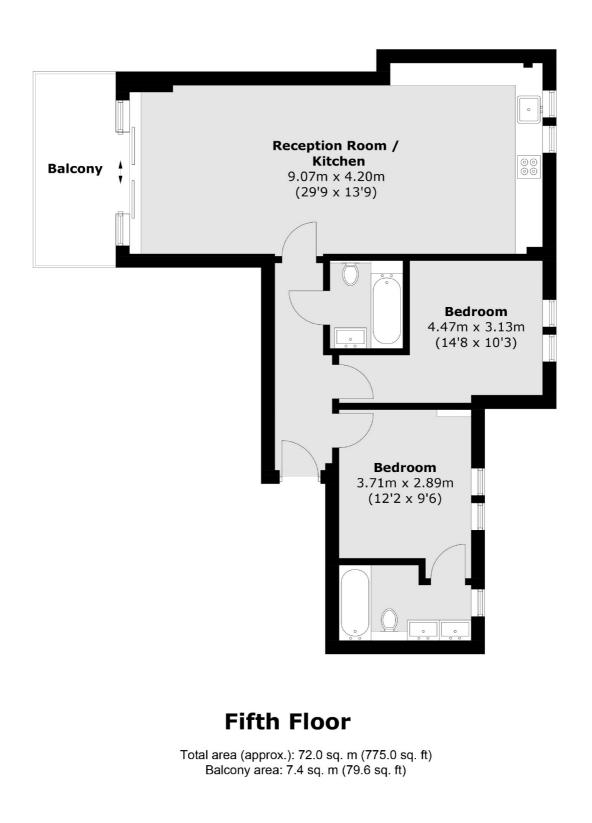

## **Chatfield Road, SW11** £725,000

\*\* Launching Saturday 3rd May - Please call 020 8674 4555 to view \*\*

A two bedroom, two bathroom newly built apartment with a private terrace that has river views located on the fifth floor. This well laid out property has 775 square feet of living space as well as the terrace. There is underfloor heating throughout too.

Please note - Whilst every effort has been made to accurately portray the development, CGI images have been used, alongside indicative floorplans produced from the planning documents.

Chatfield Road is conveniently located on the south of the River Thames. Enjoy long walks along the banks of the River Thames, jump on a uber boat, to see London's landmarks on your journey. There is quick and direct access via Clapham Junction Station just moments