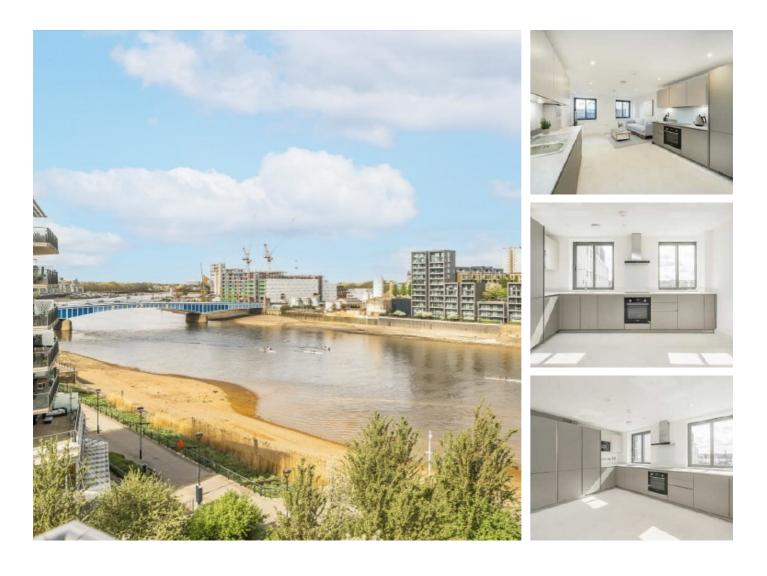

## **Chatfield Road, SW11** £725,000

\*\* Launching Saturday 3rd May - Please call 020 8674 4555 to view \*\*

A two bedroom, two bathroom newly built apartment with a private terrace that has river views located on the fifth floor. This well laid out property has 775 square feet of living space as well as the terrace. There is underfloor heating throughout too.

Please note - Whilst every effort has been made to accurately portray the development, CGI images have been used, alongside indicative floorplans produced from the planning documents.

Chatfield Road is conveniently located on the south of the River Thames. Enjoy long walks along the banks of the River Thames, jump on a uber boat, to see London's landmarks on your journey. There is quick and direct access via Clapham Junction Station just moments

### Features

Two Bedrooms Two Bathrooms Terrace With River Views Underfloor Heating German Appliances Quartz Worktops