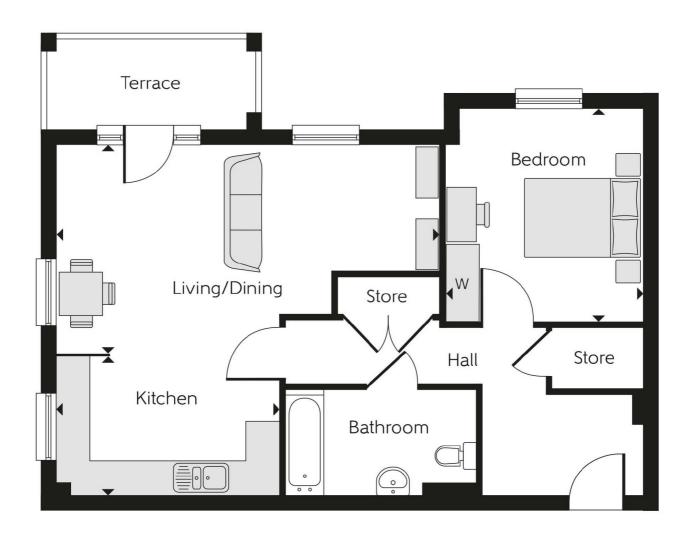

The Walker is a wonderful 1-bedroom apartment which features one double bedroom with plentiful wardrobe space, an open-plan kitchen, living, and dining area with a charming terrace, and a modern bathroom.

## **Features**

One Bedroom
Open-Plan Kitchen/Lounge
Ground Floor Terrace
New Homes Development
New Build Warranty
Raynes Park
Potential To Convert STPP