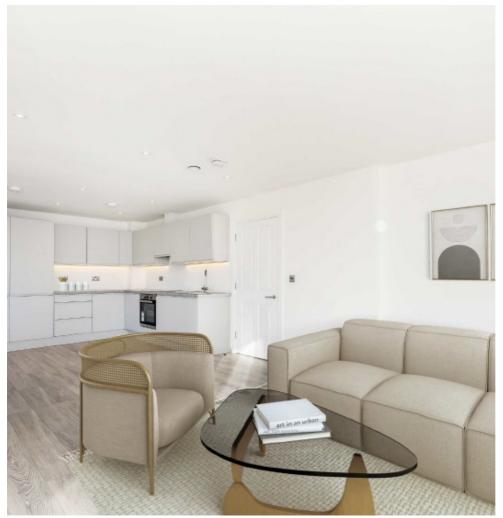

## Portland Road, SE25 £299,000

A one bedroom apartment with separate study area and a private balcony facing over the rear of the building. The spacious layout boasts a high-specification finish, brandnew alliances and is ultimately ready for immediate occupation.

## **Features**

One Bedroom
Open Plan Kitchen/Reception
Built In Wardrobes
New Build Apartment
High End Finish
999 Year Service Charge
Low Running Costs
Separate Study.