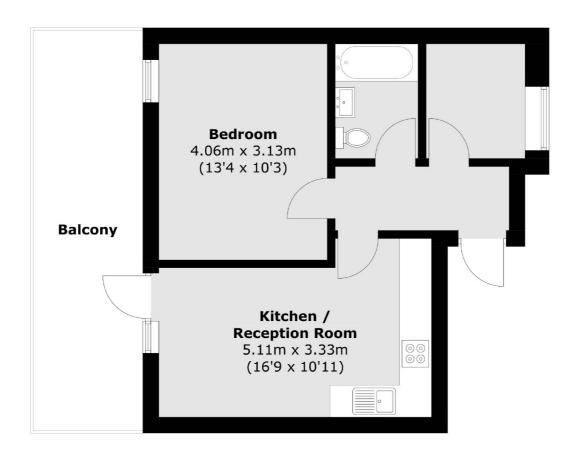

## Portland Road, Norwood Junction, SE25

**Third Floor** 

Total area (approx.): 41.7 sq. m (448.8 sq. ft) Balcony area (approx.): 15.4 sq. m (165.8 sq. ft)

020 8674 4555