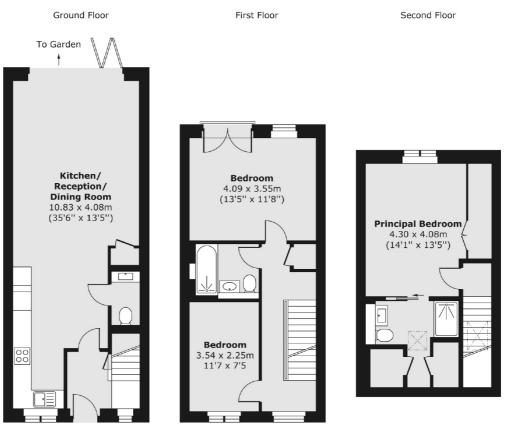

### Rural Way, Streatham, SW16

Total area (approx.) 110.45 sq. m (1,189 sq. ft)

New Homes South London 12 The Broadway London SW19 1RF Sales 020 8674 4555 Energy Rating: . We aim to make our particulars both accurate and reliable. However they are not guaranteed; nor do they form part of an offer or contract. If you require clarification on any points then please contact us, especially if you're traveling some distance to view. Please note that appliances and heating systems have not been tested and therefore no warranties can be given as to their good working order.