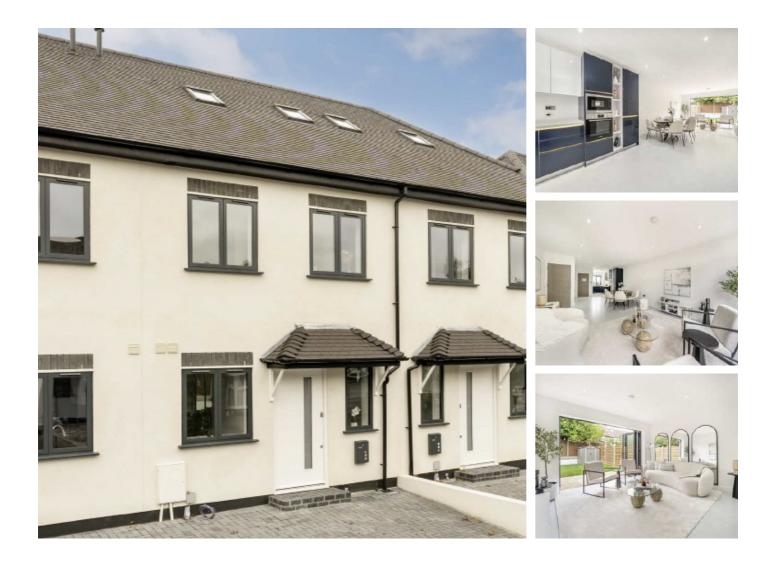

## Rural Way, SW16 £750,000

An intimate collection of just six family homes. Each home has three double bedrooms and two bathrooms. There is adequate off street parking and there are large private gardens.

Rural Way is a quiet cul-de-sac within reach of both Tooting and Streatham. It is near to both Streatham Common and Tooting Stations with the green open spaces of Streatham Common just nearby.

#### Features

Three Double Bedroom Two Bathrooms Off Street Parking Private Gardens Air Source Heat Pump New Build - No Chain