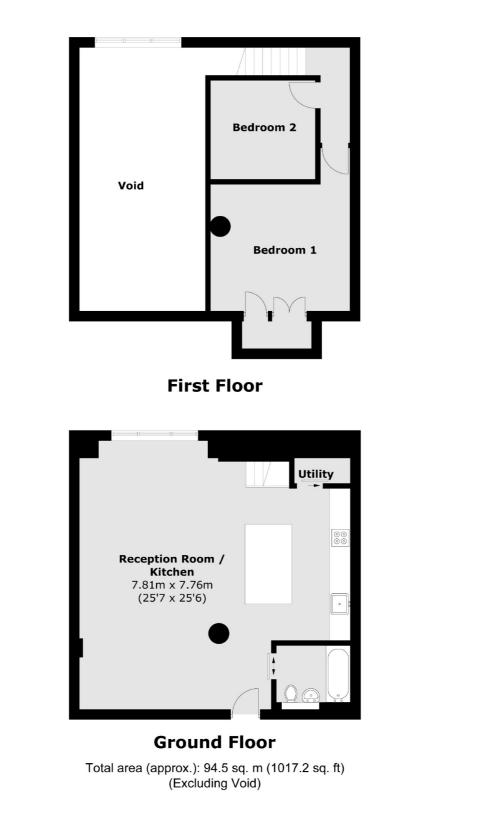

Please note the floorplan shown is a proposed plan of the potential two bedroom layout. More plans are available on request.

Located within walking distance to Stockwell Station, residents benefit from quick and easy access into London Victoria. There are a wide variety of amenities nearby including bars, restaurant, shops and green spaces.