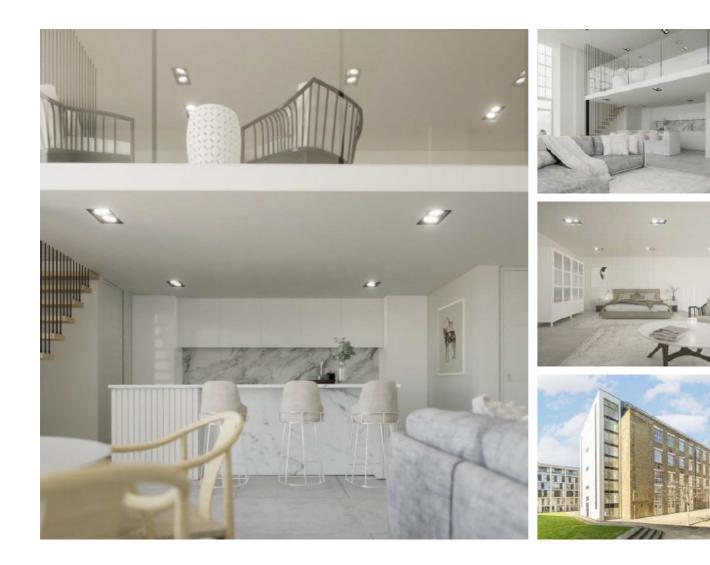

## Clapham Road, SW9 £725,000

A new build duplex apartment with a flexible layout. Currently laid as a one bedroom apartment with a two bedroom layout available on request. This property has been developed with no expense spared, including Siemens appliances, as well as an energy efficient district heating system and the option to purchase an underground parking space.

### Features

Historic Building Built In 1896 Two Bedroom Layout Available High Specification Throughout Unique Mezzanine Level Stockwell Station Underground Parking Available

### Clapham Road, Stockwell, SW9

New Homes South London 12 The Broadway London SW19 1RF Sales 020 8674 4555 Energy Rating: . We aim to make our particulars both accurate and reliable. However they are not guaranteed; nor do they form part of an offer or contract. If you require clarification on any points then please contact us, especially if you're traveling some distance to view. Please note that appliances and heating systems have not been tested and therefore no warranties can be given as to their good working order.