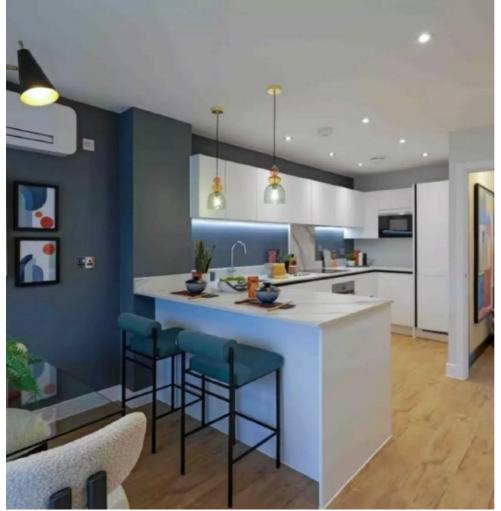

## Cavendish Grove, SW20 £815,000

The Taylor is a three bedroom, two bathroom home, split over two levels with an allocated parking space. There is an energy efficient design, as well as plenty of built in storage, and a downstairs W.C.

## **Features**

Brand New And Chain Free
Three Bedrooms
Two Bathrooms
Allocated Parking Spaec
Open-Plan Ground-Floor
Layout
10-year NHBC Buildmark Policy
Dual-Access En suite Bathroom
Modern Spacious Living Room