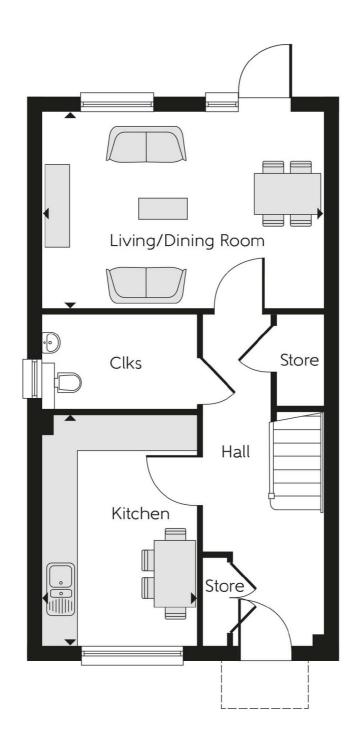

## Cavendish Grove, SW20 £815,000

The Taylor is a three bedroom, two bathroom home, split over two levels with an allocated parking space. There is an energy efficient design, as well as plenty of built in storage, and a downstairs W.C.

## **Features**

Brand New And Chain Free
Three Bedrooms
Two Bathrooms
Allocated Parking Spaec
Open-Plan Ground-Floor
Layout
10-year NHBC Buildmark Policy
Dual-Access En suite Bathroom
Modern Spacious Living Room