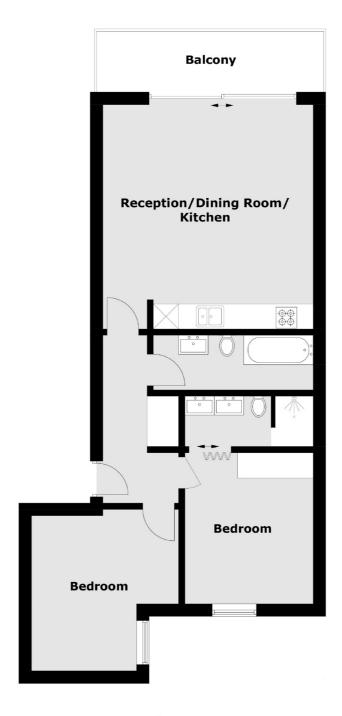

## Elm Grove, Wimbledon, SW19

Flat 11
Second Floor

Total area (approx.): 66.68 sq. m (717.7 sq. ft) Balcony: 7.80 sq. m (83.9 sq. ft)

New Homes South London

12 The Broadway

020 8674 4555

London

Sales