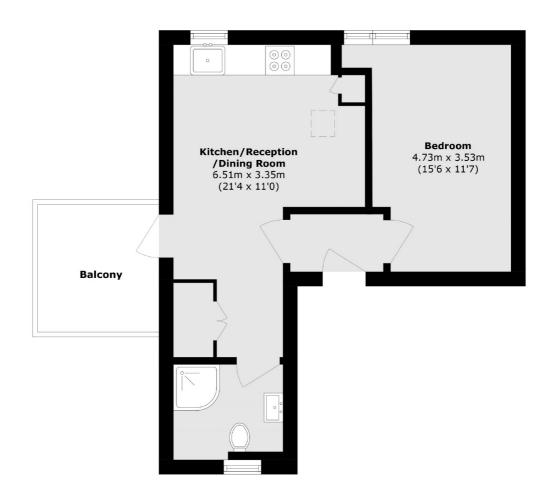

## Tulse Hill, Brixton, SW2

Total area (approx.): 41.0 sq. m (441.3 sq. ft)

Total area (approx.): 6.7 sq. m (72.1 sq. ft)

020 8674 4555