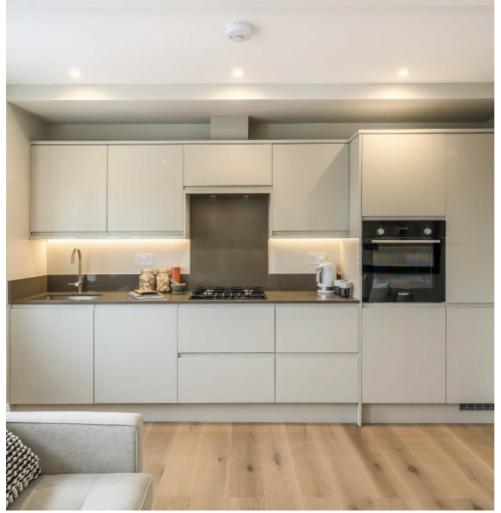

## Tulse Hill, SW2 £400,000

A one bedroom penthouse apartment with a private terrace. Set within a gated development residents benefit from privacy as well as the stunning views across London's skyline. There is a skylight in the kitchen/lounge bringing an abundance of light into the living spaces.

## **Features**

Gated Development
Top Floor Penthouse
Apartment
One Double Bedroom
Skylight - Plenty Of Light
Private Terrace - City Views!
Near To Brockwell Park
Brixton Underground Station
10 Year Build Warranty